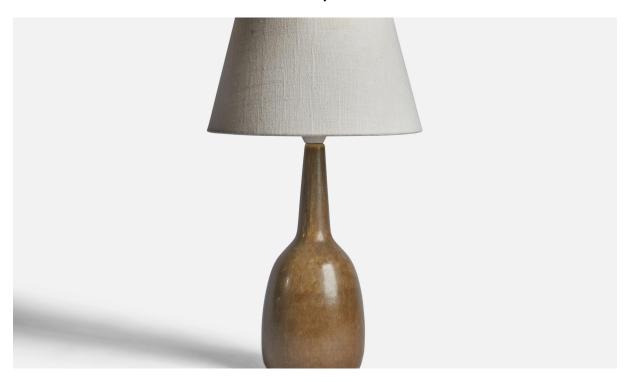

## Per & Annelise Linneman-Schmidt, Table Lamp, Stoneware, Denmark, 1960s

| Title:       | Per & Annelise Linneman-Schmidt, Table Lamp, Stoneware, Denmark, 1960s |
|--------------|------------------------------------------------------------------------|
| Dimensions:  | 13.9 in x 4.95 in                                                      |
| Inventory #: | 11354                                                                  |
| Price:       | \$1,800.00                                                             |

## **Product Description**

A brown-glazed stoneware table lamp designed by Per & Annelise Linneman-Schmidt and produced by Palshus, Denmark, 1960s Dimensions of Lamp (inches):  $13.9^{\circ}$  H x  $4.95^{\circ}$  Diameter Dimensions of Shade (inches):  $7^{\circ}$  Top Diameter x  $10^{\circ}$  Bottom Diameter x  $5.5^{\circ}$  H Dimensions of Lamp with Shade (inches):  $16.75^{\circ}$  H x  $10^{\circ}$  Diameter Bulb Specifications: E-26 Bulb Number of Sockets: 1 Sold without lampshade All lighting will be converted for US usage. We are unable to confirm that any electrical item meets UL-Listing standards at our facility.All items ship from High Point, North Carolina.