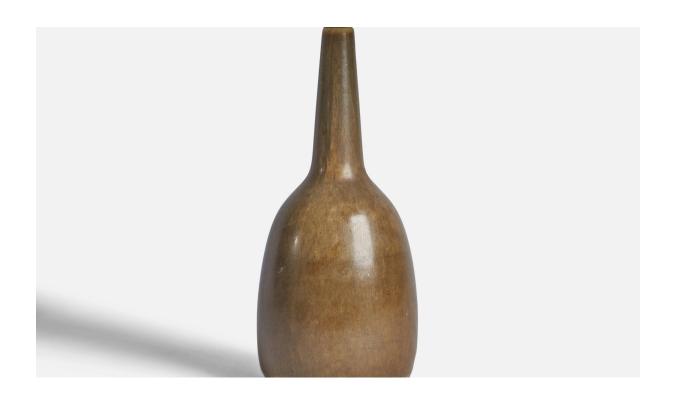

## Per & Annelise Linneman-Schmidt, Table Lamp, Stoneware, Denmark, 1960s

| Title:       | Per & Annelise Linneman-Schmidt, Table Lamp, Stoneware, Denmark, 1960s |
|--------------|------------------------------------------------------------------------|
| Dimensions:  | 13.9 in x 4.95 in                                                      |
| Inventory #: | 11354                                                                  |
| Price:       | \$1,800.00                                                             |

## **Product Description**

A brown-glazed stoneware table lamp designed by Per & Annelise Linneman-Schmidt and produced by Palshus, Denmark, 1960s Dimensions of Lamp (inches):  $13.9^{\circ}$  H x  $4.95^{\circ}$  Diameter Dimensions of Shade (inches):  $7^{\circ}$  Top Diameter x  $10^{\circ}$  Bottom Diameter x  $5.5^{\circ}$  H Dimensions of Lamp with Shade (inches):  $16.75^{\circ}$  H x  $10^{\circ}$  Diameter Bulb Specifications: E-26 Bulb Number of Sockets: 1 Sold without lampshade All lighting will be converted for US usage. We are unable to confirm that any electrical item meets UL-Listing standards at our facility.All items ship from High Point, North Carolina.