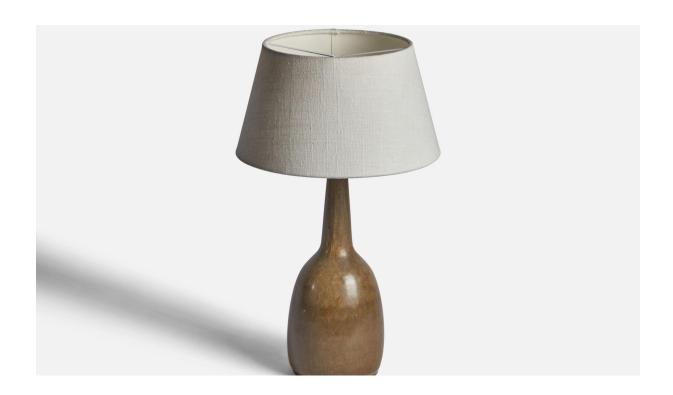

## Per & Annelise Linneman-Schmidt, Table Lamp, Stoneware, Denmark, 1960s

| Title:       | Per & Annelise Linneman-Schmidt, Table Lamp, Stoneware, Denmark, 1960s |
|--------------|------------------------------------------------------------------------|
| Dimensions:  | 13.9 in x 4.95 in                                                      |
| Inventory #: | 11354                                                                  |
| Price:       | \$1,800.00                                                             |

## **Product Description**

A brown-glazed stoneware table lamp designed by Per & Annelise Linneman-Schmidt and produced by Palshus, Denmark, 1960s Dimensions of Lamp (inches):  $13.9^{\circ}$  H x  $4.95^{\circ}$  Diameter Dimensions of Shade (inches):  $7^{\circ}$  Top Diameter x  $10^{\circ}$  Bottom Diameter x  $5.5^{\circ}$  H Dimensions of Lamp with Shade (inches):  $16.75^{\circ}$  H x  $10^{\circ}$  Diameter Bulb Specifications: E-26 Bulb Number of Sockets: 1 Sold without lampshade All lighting will be converted for US usage. We are unable to confirm that any electrical item meets UL-Listing standards at our facility.All items ship from High Point, North Carolina.