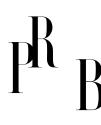

## Jane & Gordon Martz, Table Lamps, Ceramic, USA, 1960s

| Title:       | Jane & Gordon Martz, Table Lamps, Ceramic, USA, 1960s |
|--------------|-------------------------------------------------------|
| Dimensions:  | 10.25 in x 7.25 in                                    |
| Inventory #: | 11363                                                 |
| Price:       | \$4,400.00                                            |

## **Product Description**

A pair of grey and beige-glazed ceramic table lamps designed by Jane & Gordon Martz and produced by Marshall Studios, USA, 1960s. Dimensions of Lamp (inches): 10.25" H x 7.25" Diameter Dimensions of Shade (inches): 4.5" Top Diameter x 10" Bottom Diameter x 5.25" H Dimensions of Lamp with Shade (inches): 13.5" H x 10" Diameter Bulb Specifications: E-26 Bulbs Number of Sockets: 2 Sold without lampshades All lighting will be converted for US usage. We are unable to confirm that any electrical item meets UL-Listing standards at our facility.All items ship from High Point, North Carolina.