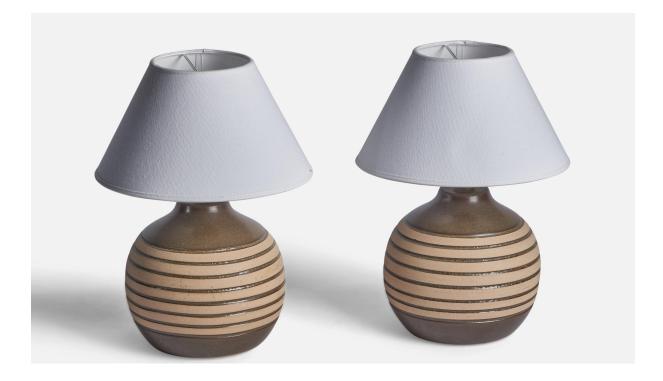

## Jane & Gordon Martz, Table Lamps, Ceramic, USA, 1960s

| Title:       | Jane & Gordon Martz, Table Lamps, Ceramic, USA, 1960s |
|--------------|-------------------------------------------------------|
| Dimensions:  | 10.25 in x 7.25 in                                    |
| Inventory #: | 11363                                                 |
| Price:       | \$4,400.00                                            |

## **Product Description**

A pair of grey and beige-glazed ceramic table lamps designed by Jane & Gordon Martz and produced by Marshall Studios, USA, 1960s. Dimensions of Lamp (inches): 10.25" H x 7.25" Diameter Dimensions of Shade (inches): 4.5" Top Diameter x 10" Bottom Diameter x 5.25" H Dimensions of Lamp with Shade (inches): 13.5" H x 10" Diameter Bulb Specifications: E-26 Bulbs Number of Sockets: 2 Sold without lampshades All lighting will be converted for US usage. We are unable to confirm that any electrical item meets UL-Listing standards at our facility.All items ship from High Point, North Carolina.