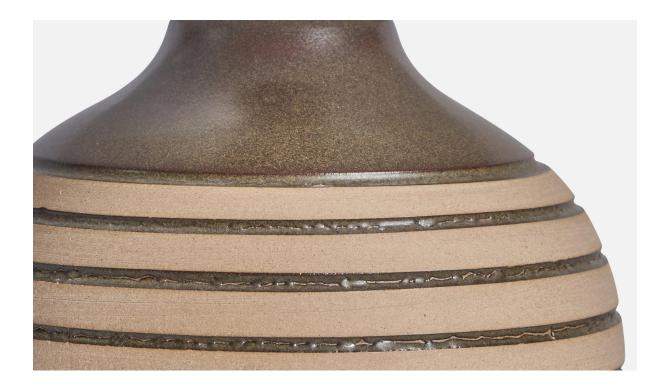

## **Product Description**

A pair of grey and beige-glazed ceramic table lamps designed by Jane & Gordon Martz and produced by Marshall Studios, USA, 1960s. Dimensions of Lamp (inches): 10.25" H x 7.25" Diameter Dimensions of Shade (inches): 4.5" Top Diameter x 10" Bottom Diameter x 5.25" H Dimensions of Lamp with Shade (inches): 13.5" H x 10" Diameter Bulb Specifications: E-26 Bulbs Number of Sockets: 2 Sold without lampshades All lighting will be converted for US usage. We are unable to confirm that any electrical item meets UL-Listing standards at our facility.All items ship from High Point, North Carolina.