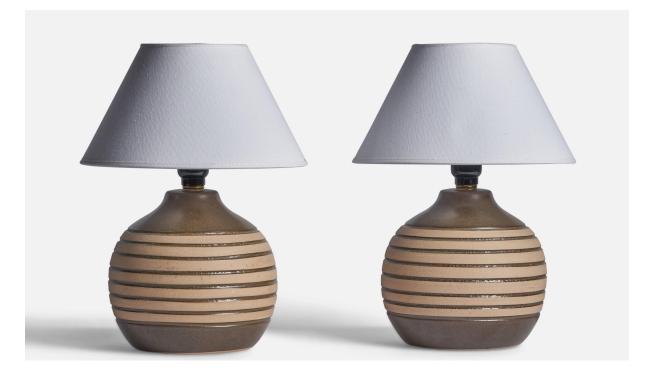

## Jane & Gordon Martz, Table Lamps, Ceramic, USA, 1960s

| Title:       | Jane & Gordon Martz, Table Lamps, Ceramic, USA, 1960s |
|--------------|-------------------------------------------------------|
| Dimensions:  | 10.25 in x 7.25 in                                    |
| Inventory #: | 11363                                                 |
| Price:       | \$4,400.00                                            |

## **Product Description**

A pair of grey and beige-glazed ceramic table lamps designed by Jane & Gordon Martz and produced by Marshall Studios, USA, 1960s. Dimensions of Lamp (inches): 10.25" H x 7.25" Diameter Dimensions of Shade (inches): 4.5" Top Diameter x 10" Bottom Diameter x 5.25" H Dimensions of Lamp with Shade (inches): 13.5" H x 10" Diameter Bulb Specifications: E-26 Bulbs Number of Sockets: 2 Sold without lampshades All lighting will be converted for US usage. We are unable to confirm that any electrical item meets UL-Listing standards at our facility.All items ship from High Point, North Carolina.