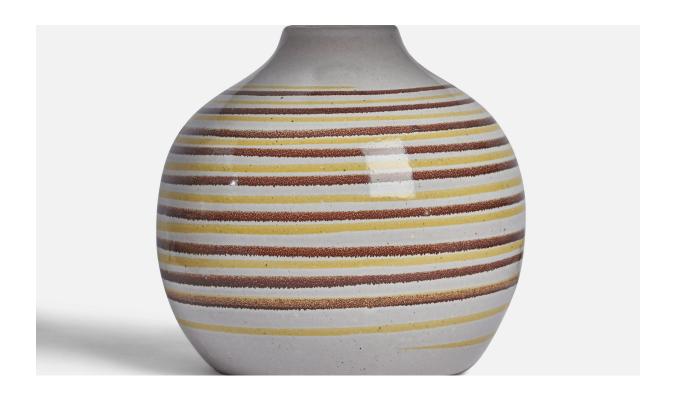

## **Product Description**

A pair of light grey and brown and yellow-glazed ceramic table lamp designed by Jane & Gordon Martz and produced by Marshall Studios, USA, 1960s. Dimensions of Lamp (inches): 10" H x 7.15" Diameter Dimensions of Shade (inches): 4.5" Top Diameter x 10" Bottom Diameter x 5.25" H Dimensions of Lamp with Shade (inches): 13.25" H x 10" Diameter Bulb Specifications: E-26 Bulbs Number of Sockets: 2 Sold without lampshades All lighting will be converted for US usage. We are unable to confirm that any electrical item meets UL-Listing standards at our facility.