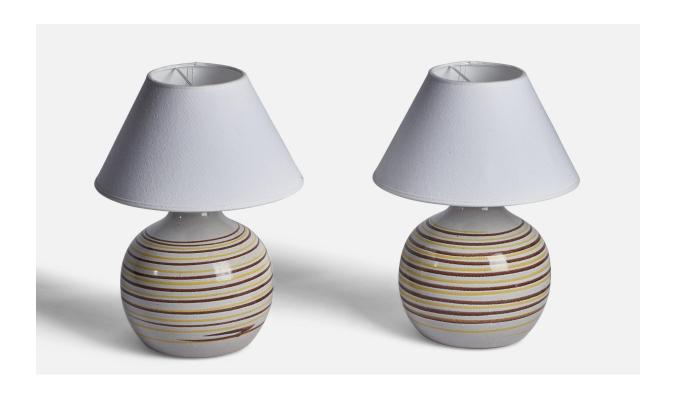

## Jane & Gordon Martz, Table Lamps, Ceramic, USA, 1960s

| Title:       | Jane & Gordon Martz, Table Lamps, Ceramic, USA, 1960s |
|--------------|-------------------------------------------------------|
| Dimensions:  | 10.0 in x 7.15 in                                     |
| Inventory #: | 11366                                                 |
| Price:       | \$4,400.00                                            |

## **Product Description**

A pair of light grey and brown and yellow-glazed ceramic table lamp designed by Jane & Gordon Martz and produced by Marshall Studios, USA, 1960s. Dimensions of Lamp (inches): 10" H x 7.15" Diameter Dimensions of Shade (inches): 4.5" Top Diameter x 10" Bottom Diameter x 5.25" H Dimensions of Lamp with Shade (inches): 13.25" H x 10" Diameter Bulb Specifications: E-26 Bulbs Number of Sockets: 2 Sold without lampshades All lighting will be converted for US usage. We are unable to confirm that any electrical item meets UL-Listing standards at our facility.