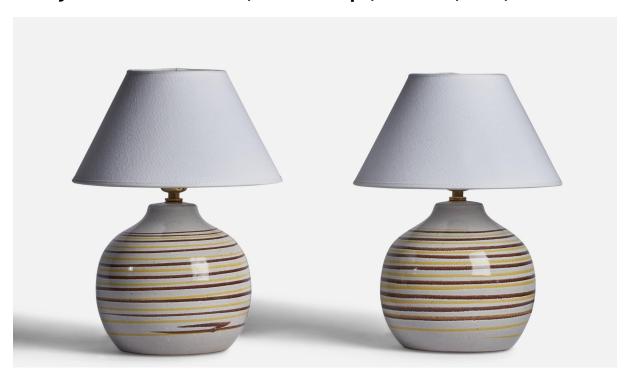

## Jane & Gordon Martz, Table Lamps, Ceramic, USA, 1960s

| Title:       | Jane & Gordon Martz, Table Lamps, Ceramic, USA, 1960s |
|--------------|-------------------------------------------------------|
| Dimensions:  | 10.0 in x 7.15 in                                     |
| Inventory #: | 11366                                                 |
| Price:       | \$4,400.00                                            |

## **Product Description**

A pair of light grey and brown and yellow-glazed ceramic table lamp designed by Jane & Gordon Martz and produced by Marshall Studios, USA, 1960s. Dimensions of Lamp (inches): 10" H x 7.15" Diameter Dimensions of Shade (inches): 4.5" Top Diameter x 10" Bottom Diameter x 5.25" H Dimensions of Lamp with Shade (inches): 13.25" H x 10" Diameter Bulb Specifications: E-26 Bulbs Number of Sockets: 2 Sold without lampshades All lighting will be converted for US usage. We are unable to confirm that any electrical item meets UL-Listing standards at our facility.