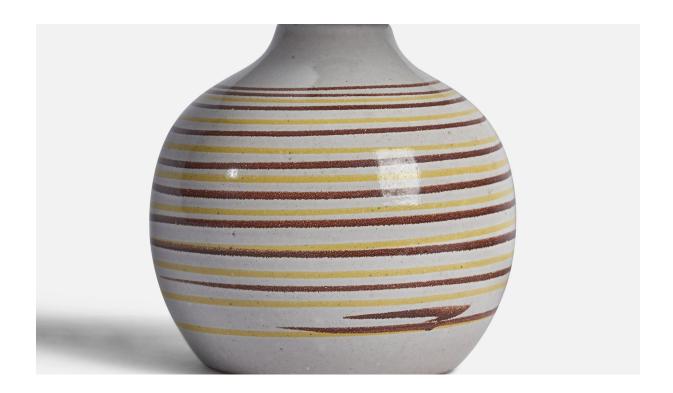

## Jane & Gordon Martz, Table Lamps, Ceramic, USA, 1960s

| Title:       | Jane & Gordon Martz, Table Lamps, Ceramic, USA, 1960s |
|--------------|-------------------------------------------------------|
| Dimensions:  | 10.0 in x 7.15 in                                     |
| Inventory #: | 11366                                                 |
| Price:       | \$4,400.00                                            |

## **Product Description**

A pair of light grey and brown and yellow-glazed ceramic table lamp designed by Jane & Gordon Martz and produced by Marshall Studios, USA, 1960s. Dimensions of Lamp (inches): 10" H x 7.15" Diameter Dimensions of Shade (inches): 4.5" Top Diameter x 10" Bottom Diameter x 5.25" H Dimensions of Lamp with Shade (inches): 13.25" H x 10" Diameter Bulb Specifications: E-26 Bulbs Number of Sockets: 2 Sold without lampshades All lighting will be converted for US usage. We are unable to confirm that any electrical item meets UL-Listing standards at our facility.