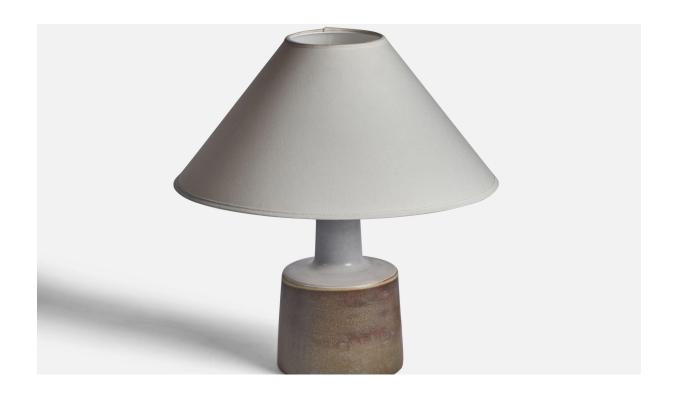

## Jane & Gordon Martz, Table Lamp, Ceramic, USA, 1960s

| Title:       | Jane & Gordon Martz, Table Lamp, Ceramic, USA, 1960s |
|--------------|------------------------------------------------------|
| Dimensions:  | 12.25 in x 6.25 in                                   |
| Inventory #: | 11401                                                |
| Price:       | \$2,200.00                                           |

## **Product Description**

A grey and brown-glazed ceramic table lamp designed by Jane & Gordon Martz and produced by Marshall Studios, USA, 1960s. Dimensions of Lamp (inches): 12.25" H x 6.25" Diameter Dimensions of Shade (inches): 4.5" Top Diameter x 15.75" Bottom Diameter x 9" H Dimensions of Lamp with Shade (inches): 17" H x 15.75" Diameter Bulb Specifications: E-26 Bulb Number of Sockets: 1 Sold without lampshade All lighting will be converted for US usage. We are unable to confirm that any electrical item meets UL-Listing standards at our facility.