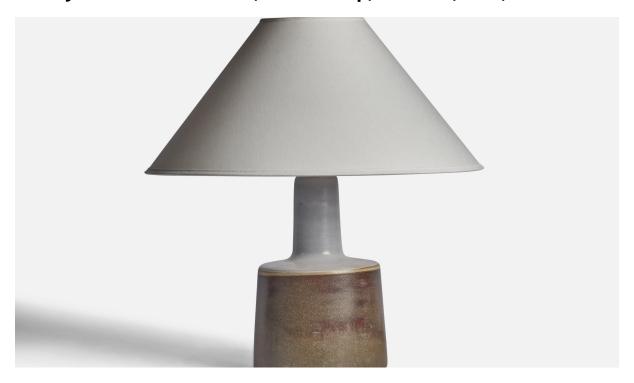

## Jane & Gordon Martz, Table Lamp, Ceramic, USA, 1960s

| Title:       | Jane & Gordon Martz, Table Lamp, Ceramic, USA, 1960s |
|--------------|------------------------------------------------------|
| Dimensions:  | 12.25 in x 6.25 in                                   |
| Inventory #: | 11401                                                |
| Price:       | \$2,200.00                                           |

## **Product Description**

A grey and brown-glazed ceramic table lamp designed by Jane & Gordon Martz and produced by Marshall Studios, USA, 1960s. Dimensions of Lamp (inches): 12.25" H x 6.25" Diameter Dimensions of Shade (inches): 4.5" Top Diameter x 15.75" Bottom Diameter x 9" H Dimensions of Lamp with Shade (inches): 17" H x 15.75" Diameter Bulb Specifications: E-26 Bulb Number of Sockets: 1 Sold without lampshade All lighting will be converted for US usage. We are unable to confirm that any electrical item meets UL-Listing standards at our facility.