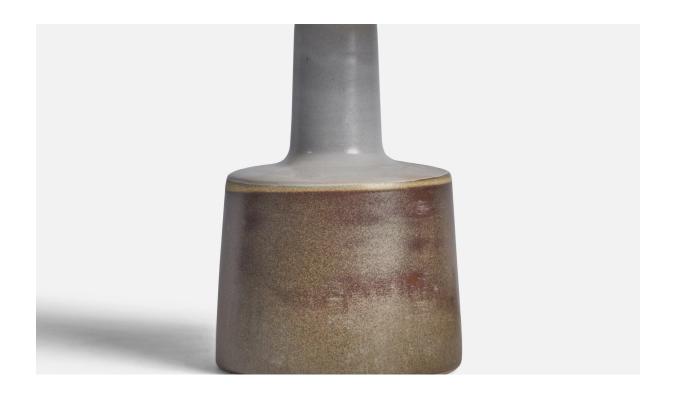

## Jane & Gordon Martz, Table Lamp, Ceramic, USA, 1960s

| Title:       | Jane & Gordon Martz, Table Lamp, Ceramic, USA, 1960s |
|--------------|------------------------------------------------------|
| Dimensions:  | 12.25 in x 6.25 in                                   |
| Inventory #: | 11401                                                |
| Price:       | \$2,200.00                                           |

## **Product Description**

A grey and brown-glazed ceramic table lamp designed by Jane & Gordon Martz and produced by Marshall Studios, USA, 1960s. Dimensions of Lamp (inches): 12.25" H x 6.25" Diameter Dimensions of Shade (inches): 4.5" Top Diameter x 15.75" Bottom Diameter x 9" H Dimensions of Lamp with Shade (inches): 17" H x 15.75" Diameter Bulb Specifications: E-26 Bulb Number of Sockets: 1 Sold without lampshade All lighting will be converted for US usage. We are unable to confirm that any electrical item meets UL-Listing standards at our facility.