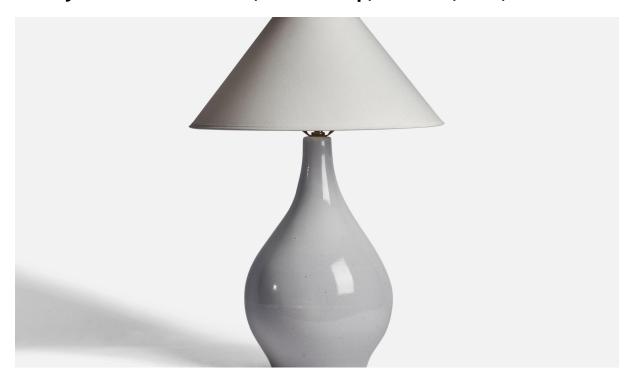

## Jane & Gordon Martz, Table Lamp, Ceramic, USA, 1960s

| Title:       | Jane & Gordon Martz, Table Lamp, Ceramic, USA, 1960s |
|--------------|------------------------------------------------------|
| Dimensions:  | 17.75 in x 9.0 in                                    |
| Inventory #: | 11405                                                |
| Price:       | \$2,600.00                                           |

## **Product Description**

A light grey and brown-glazed ceramic table lamp designed by Jane & Gordon Martz and produced by Marshall Studios, USA, 1960s. Dimensions of Lamp (inches): 17.75" H x 9" Diameter Dimensions of Shade (inches): 4.5" Top Diameter x 15.75" Bottom Diameter x 9" H Dimensions of Lamp with Shade (inches): 26" H x 14" Diameter Bulb Specifications: E-26 Bulb Number of Sockets: 1 Sold without lampshade All lighting will be converted for US usage. We are unable to confirm that any electrical item meets UL-Listing standards at our facility. All items ship from High Point, North Carolina.