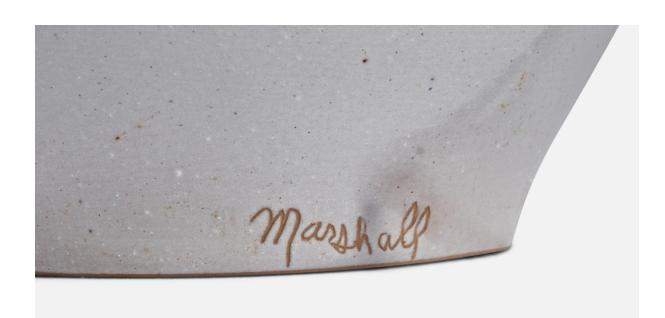

## **Product Description**

A light grey and brown-glazed ceramic table lamp designed by Jane & Gordon Martz and produced by Marshall Studios, USA, 1960s. Dimensions of Lamp (inches): 17.75" H x 9" Diameter Dimensions of Shade (inches): 4.5" Top Diameter x 15.75" Bottom Diameter x 9" H Dimensions of Lamp with Shade (inches): 26" H x 14" Diameter Bulb Specifications: E-26 Bulb Number of Sockets: 1 Sold without lampshade All lighting will be converted for US usage. We are unable to confirm that any electrical item meets UL-Listing standards at our facility. All items ship from High Point, North Carolina.