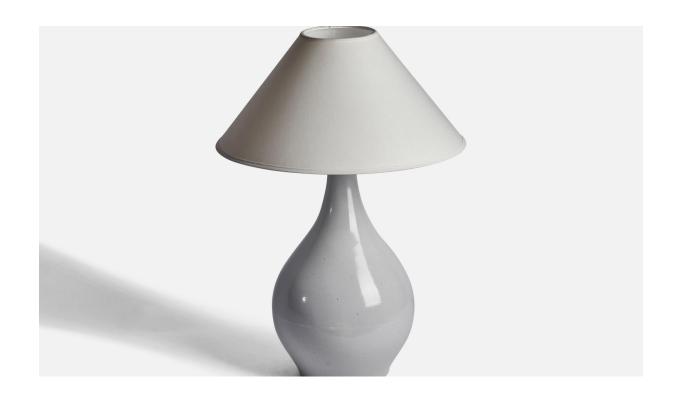

## Jane & Gordon Martz, Table Lamp, Ceramic, USA, 1960s

| Title:       | Jane & Gordon Martz, Table Lamp, Ceramic, USA, 1960s |
|--------------|------------------------------------------------------|
| Dimensions:  | 17.75 in x 9.0 in                                    |
| Inventory #: | 11405                                                |
| Price:       | \$2,600.00                                           |

## **Product Description**

A light grey and brown-glazed ceramic table lamp designed by Jane & Gordon Martz and produced by Marshall Studios, USA, 1960s. Dimensions of Lamp (inches): 17.75" H x 9" Diameter Dimensions of Shade (inches): 4.5" Top Diameter x 15.75" Bottom Diameter x 9" H Dimensions of Lamp with Shade (inches): 26" H x 14" Diameter Bulb Specifications: E-26 Bulb Number of Sockets: 1 Sold without lampshade All lighting will be converted for US usage. We are unable to confirm that any electrical item meets UL-Listing standards at our facility. All items ship from High Point, North Carolina.