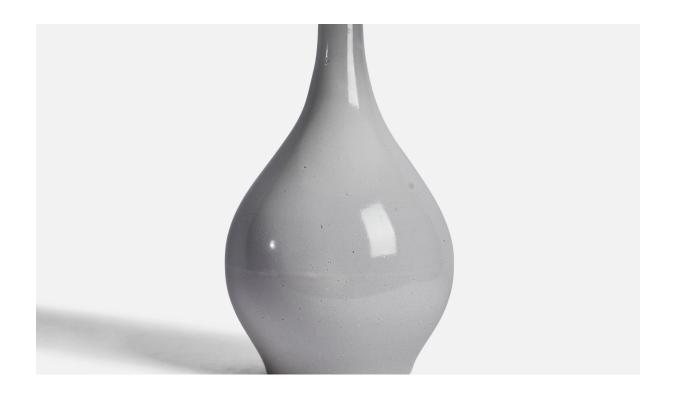

## Jane & Gordon Martz, Table Lamp, Ceramic, USA, 1960s

| Title:       | Jane & Gordon Martz, Table Lamp, Ceramic, USA, 1960s |
|--------------|------------------------------------------------------|
| Dimensions:  | 17.75 in x 9.0 in                                    |
| Inventory #: | 11405                                                |
| Price:       | \$2,600.00                                           |

## **Product Description**

A light grey and brown-glazed ceramic table lamp designed by Jane & Gordon Martz and produced by Marshall Studios, USA, 1960s. Dimensions of Lamp (inches): 17.75" H x 9" Diameter Dimensions of Shade (inches): 4.5" Top Diameter x 15.75" Bottom Diameter x 9" H Dimensions of Lamp with Shade (inches): 26" H x 14" Diameter Bulb Specifications: E-26 Bulb Number of Sockets: 1 Sold without lampshade All lighting will be converted for US usage. We are unable to confirm that any electrical item meets UL-Listing standards at our facility. All items ship from High Point, North Carolina.