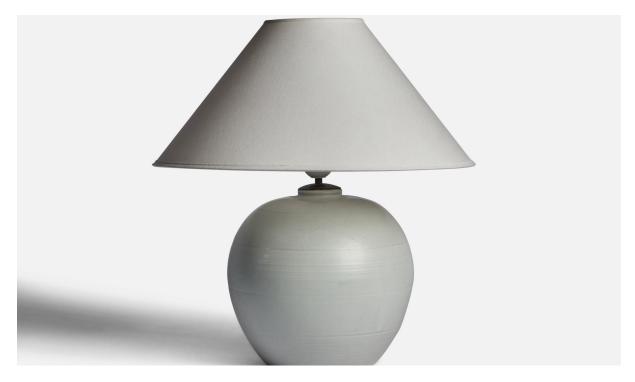

## Anna-Lisa Thomson, Table Lamp, Earthenware, Sweden, 1930s

| Title:       | Anna-Lisa Thomson, Table Lamp, Earthenware, Sweden, 1930s |
|--------------|-----------------------------------------------------------|
| Dimensions:  | 12.0 in x 9.5 in                                          |
| Inventory #: | 11406                                                     |
| Price:       | \$2,800.00                                                |

## **Product Description**

An off-white table lamp designed by Anna-Lisa Thomson and produced by Upsala Ekeby, Sweden, 1930s. "EKEBY 3154" stamp on bottom Dimensions of Lamp (inches): 12" H x 9.5" Diameter Dimensions of Shade (inches): 4.5" Top Diameter x 15.75" Bottom Diameter x 9" H Dimensions of Lamp with Shade (inches): 17.75" H x 15.75" Diameter Bulb Specifications: E-26 Bulb Number of Sockets: 1 Sold without lampshade All lighting will be converted for US usage. We are unable to confirm that any electrical item meets UL-Listing standards at our facility.All items ship from High Point, North Carolina.