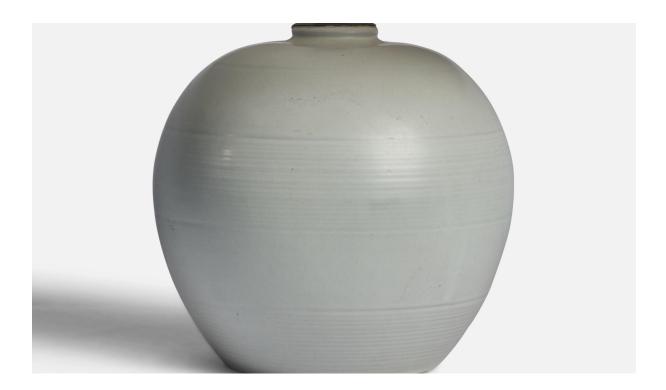

## Anna-Lisa Thomson, Table Lamp, Earthenware, Sweden, 1930s

| Title:       | Anna-Lisa Thomson, Table Lamp, Earthenware, Sweden, 1930s |
|--------------|-----------------------------------------------------------|
| Dimensions:  | 12.0 in x 9.5 in                                          |
| Inventory #: | 11406                                                     |
| Price:       | \$2,800.00                                                |

## **Product Description**

An off-white table lamp designed by Anna-Lisa Thomson and produced by Upsala Ekeby, Sweden, 1930s. "EKEBY 3154" stamp on bottom Dimensions of Lamp (inches): 12" H x 9.5" Diameter Dimensions of Shade (inches): 4.5" Top Diameter x 15.75" Bottom Diameter x 9" H Dimensions of Lamp with Shade (inches): 17.75" H x 15.75" Diameter Bulb Specifications: E-26 Bulb Number of Sockets: 1 Sold without lampshade All lighting will be converted for US usage. We are unable to confirm that any electrical item meets UL-Listing standards at our facility.All items ship from High Point, North Carolina.