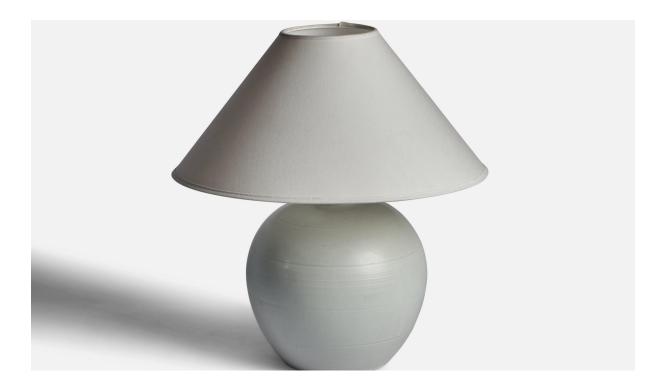

## Anna-Lisa Thomson, Table Lamp, Earthenware, Sweden, 1930s

| Title:       | Anna-Lisa Thomson, Table Lamp, Earthenware, Sweden, 1930s |
|--------------|-----------------------------------------------------------|
| Dimensions:  | 12.0 in x 9.5 in                                          |
| Inventory #: | 11406                                                     |
| Price:       | \$2,800.00                                                |

## **Product Description**

An off-white table lamp designed by Anna-Lisa Thomson and produced by Upsala Ekeby, Sweden, 1930s. "EKEBY 3154" stamp on bottom Dimensions of Lamp (inches): 12" H x 9.5" Diameter Dimensions of Shade (inches): 4.5" Top Diameter x 15.75" Bottom Diameter x 9" H Dimensions of Lamp with Shade (inches): 17.75" H x 15.75" Diameter Bulb Specifications: E-26 Bulb Number of Sockets: 1 Sold without lampshade All lighting will be converted for US usage. We are unable to confirm that any electrical item meets UL-Listing standards at our facility.All items ship from High Point, North Carolina.