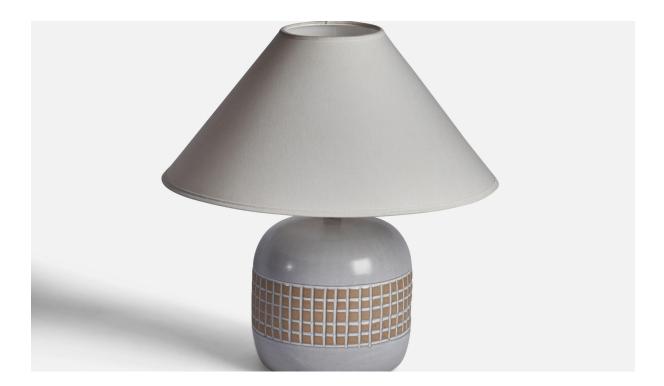

## Jane & Gordon Martz, Table Lamp, Ceramic, Walnut, USA, 1960s

| Title:       | Jane & Gordon Martz, Table Lamp, Ceramic, Walnut, USA, 1960s |
|--------------|--------------------------------------------------------------|
| Dimensions:  | 12.25 in x 8.0 in                                            |
| Inventory #: | 11409                                                        |
| Price:       | \$2,400.00                                                   |

## **Product Description**

A grey and beige-glazed ceramic table and walnut lamp designed by Jane & Gordon Martz and produced by Marshall Studios, USA, 1960s. Dimensions of Lamp (inches): 12.25" H x 8" Diameter Dimensions of Shade (inches): 4.5" Top Diameter x 15.75" Bottom Diameter x 9" H Dimensions of Lamp with Shade (inches): 17.25" H x 15.75" Diameter Bulb Specifications: E-26 Bulb Number of Sockets: 1 Sold without lampshade All lighting will be converted for US usage. We are unable to confirm that any electrical item meets UL-Listing standards at our facility.