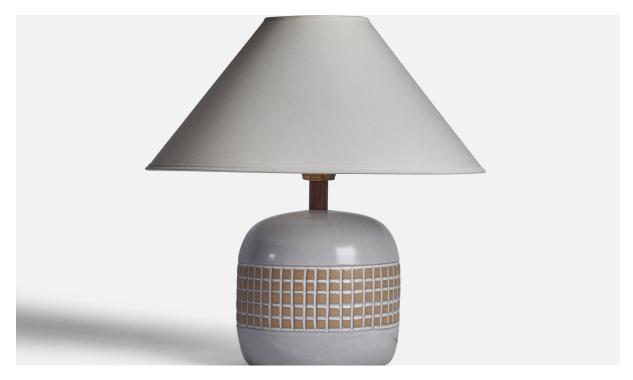

## Jane & Gordon Martz, Table Lamp, Ceramic, Walnut, USA, 1960s

| Title:       | Jane & Gordon Martz, Table Lamp, Ceramic, Walnut, USA, 1960s |
|--------------|--------------------------------------------------------------|
| Dimensions:  | 12.25 in x 8.0 in                                            |
| Inventory #: | 11409                                                        |
| Price:       | \$2,400.00                                                   |

## **Product Description**

A grey and beige-glazed ceramic table and walnut lamp designed by Jane & Gordon Martz and produced by Marshall Studios, USA, 1960s. Dimensions of Lamp (inches): 12.25" H x 8" Diameter Dimensions of Shade (inches): 4.5" Top Diameter x 15.75" Bottom Diameter x 9" H Dimensions of Lamp with Shade (inches): 17.25" H x 15.75" Diameter Bulb Specifications: E-26 Bulb Number of Sockets: 1 Sold without lampshade All lighting will be converted for US usage. We are unable to confirm that any electrical item meets UL-Listing standards at our facility.