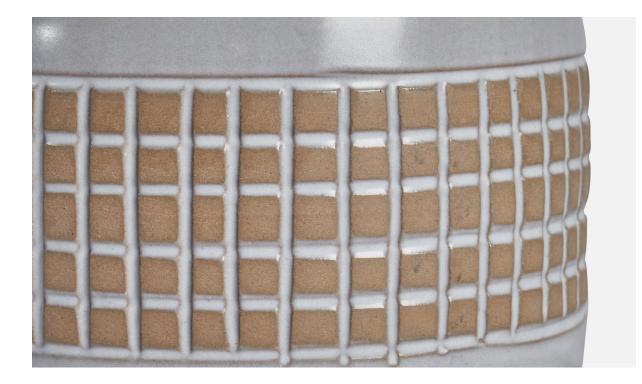

## Jane & Gordon Martz, Table Lamp, Ceramic, Walnut, USA, 1960s

| Title:       | Jane & Gordon Martz, Table Lamp, Ceramic, Walnut, USA, 1960s |
|--------------|--------------------------------------------------------------|
| Dimensions:  | 12.25 in x 8.0 in                                            |
| Inventory #: | 11409                                                        |
| Price:       | \$2,400.00                                                   |

## **Product Description**

A grey and beige-glazed ceramic table and walnut lamp designed by Jane & Gordon Martz and produced by Marshall Studios, USA, 1960s. Dimensions of Lamp (inches): 12.25" H x 8" Diameter Dimensions of Shade (inches): 4.5" Top Diameter x 15.75" Bottom Diameter x 9" H Dimensions of Lamp with Shade (inches): 17.25" H x 15.75" Diameter Bulb Specifications: E-26 Bulb Number of Sockets: 1 Sold without lampshade All lighting will be converted for US usage. We are unable to confirm that any electrical item meets UL-Listing standards at our facility.