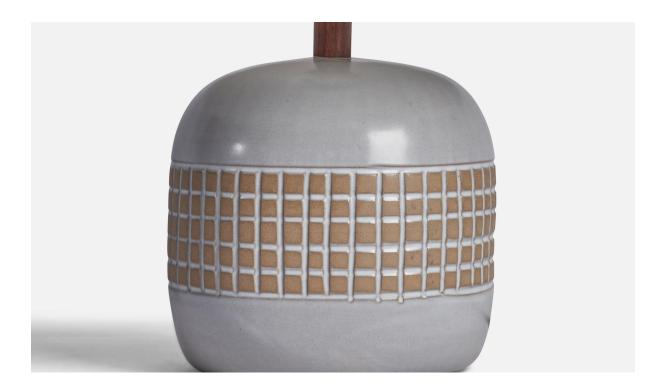

## Jane & Gordon Martz, Table Lamp, Ceramic, Walnut, USA, 1960s

| Title:       | Jane & Gordon Martz, Table Lamp, Ceramic, Walnut, USA, 1960s |
|--------------|--------------------------------------------------------------|
| Dimensions:  | 12.25 in x 8.0 in                                            |
| Inventory #: | 11409                                                        |
| Price:       | \$2,400.00                                                   |

## **Product Description**

A grey and beige-glazed ceramic table and walnut lamp designed by Jane & Gordon Martz and produced by Marshall Studios, USA, 1960s. Dimensions of Lamp (inches): 12.25" H x 8" Diameter Dimensions of Shade (inches): 4.5" Top Diameter x 15.75" Bottom Diameter x 9" H Dimensions of Lamp with Shade (inches): 17.25" H x 15.75" Diameter Bulb Specifications: E-26 Bulb Number of Sockets: 1 Sold without lampshade All lighting will be converted for US usage. We are unable to confirm that any electrical item meets UL-Listing standards at our facility.