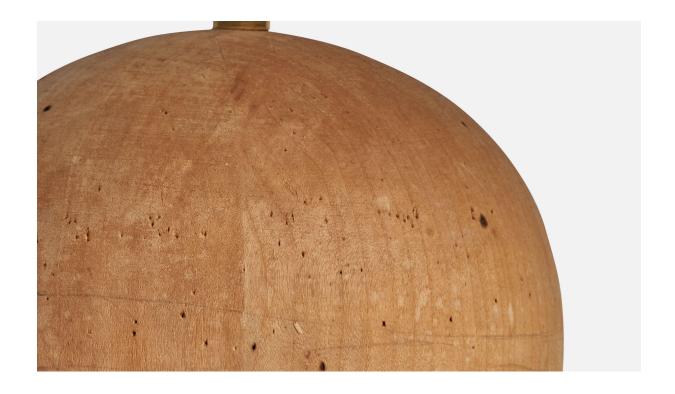

## **Product Description**

A wood table lamp designed and produced in Sweden, 1940s. Dimensions of Lamp (inches): 12.25" H x 7.5" W x 5.75" D Dimensions of Shade (inches): 4.5" Top Diameter x 15.75" Bottom Diameter x 9" H Dimensions of Lamp with Shade (inches): 17.5" H x 15.75" Diameter Bulb Specifications: E-26 Bulb Number of Sockets: 1 Sold without lampshade All lighting will be converted for US usage. We are unable to confirm that any electrical item meets UL-Listing standards at our facilityAll items ship from High Point, North Carolina.