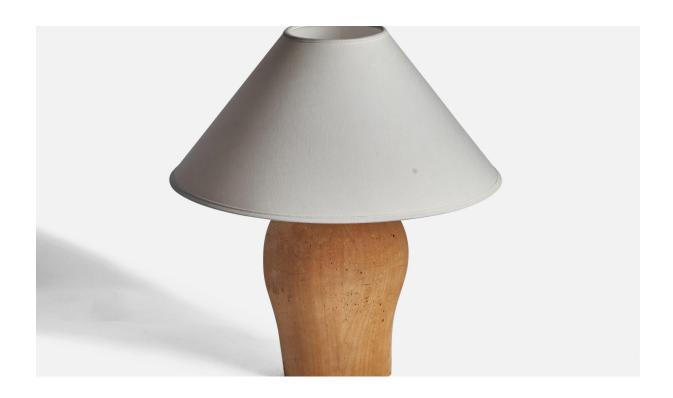

## Swedish Designer, Table Lamp, Wood, Sweden, 1940s

| Title:       | Swedish Designer, Table Lamp, Wood, Sweden, 1940s |
|--------------|---------------------------------------------------|
| Dimensions:  | 12.25 in x 7.5 in x 5.75 in                       |
| Inventory #: | 11448                                             |
| Price:       | \$1,900.00                                        |

## **Product Description**

A wood table lamp designed and produced in Sweden, 1940s. Dimensions of Lamp (inches): 12.25" H x 7.5" W x 5.75" D Dimensions of Shade (inches): 4.5" Top Diameter x 15.75" Bottom Diameter x 9" H Dimensions of Lamp with Shade (inches): 17.5" H x 15.75" Diameter Bulb Specifications: E-26 Bulb Number of Sockets: 1 Sold without lampshade All lighting will be converted for US usage. We are unable to confirm that any electrical item meets UL-Listing standards at our facilityAll items ship from High Point, North Carolina.