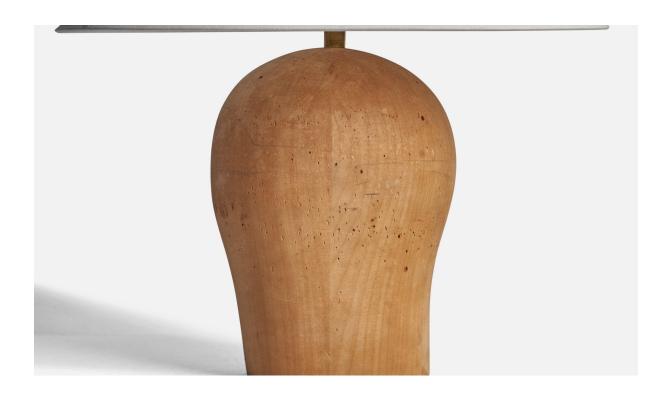

## Swedish Designer, Table Lamp, Wood, Sweden, 1940s

| Title:       | Swedish Designer, Table Lamp, Wood, Sweden, 1940s |
|--------------|---------------------------------------------------|
| Dimensions:  | 12.25 in x 7.5 in x 5.75 in                       |
| Inventory #: | 11448                                             |
| Price:       | \$1,900.00                                        |

## **Product Description**

A wood table lamp designed and produced in Sweden, 1940s. Dimensions of Lamp (inches): 12.25" H x 7.5" W x 5.75" D Dimensions of Shade (inches): 4.5" Top Diameter x 15.75" Bottom Diameter x 9" H Dimensions of Lamp with Shade (inches): 17.5" H x 15.75" Diameter Bulb Specifications: E-26 Bulb Number of Sockets: 1 Sold without lampshade All lighting will be converted for US usage. We are unable to confirm that any electrical item meets UL-Listing standards at our facilityAll items ship from High Point, North Carolina.