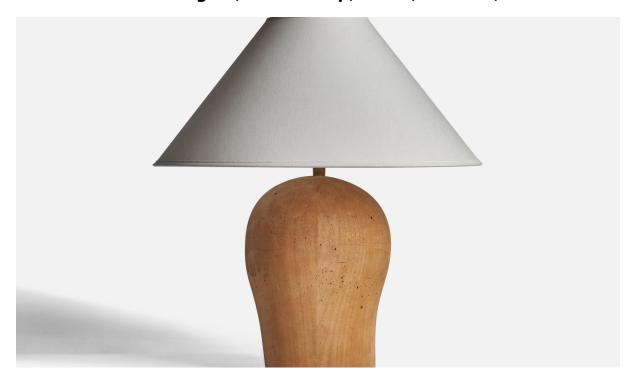

## Swedish Designer, Table Lamp, Wood, Sweden, 1940s

| Title:       | Swedish Designer, Table Lamp, Wood, Sweden, 1940s |
|--------------|---------------------------------------------------|
| Dimensions:  | 12.25 in x 7.5 in x 5.75 in                       |
| Inventory #: | 11448                                             |
| Price:       | \$1,900.00                                        |

## **Product Description**

A wood table lamp designed and produced in Sweden, 1940s. Dimensions of Lamp (inches): 12.25" H x 7.5" W x 5.75" D Dimensions of Shade (inches): 4.5" Top Diameter x 15.75" Bottom Diameter x 9" H Dimensions of Lamp with Shade (inches): 17.5" H x 15.75" Diameter Bulb Specifications: E-26 Bulb Number of Sockets: 1 Sold without lampshade All lighting will be converted for US usage. We are unable to confirm that any electrical item meets UL-Listing standards at our facilityAll items ship from High Point, North Carolina.