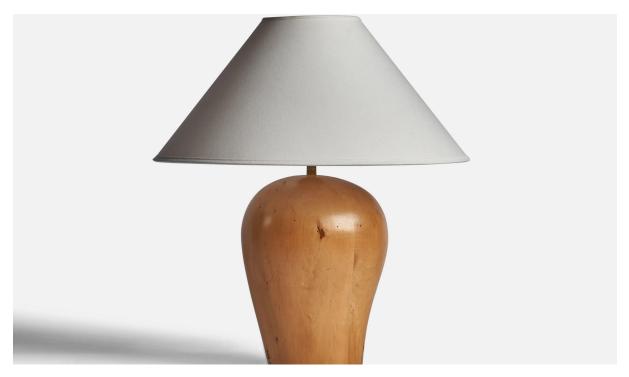

## Swedish Designer, Table Lamp, Wood, Sweden, 1940s

| Title:       | Swedish Designer, Table Lamp, Wood, Sweden, 1940s |
|--------------|---------------------------------------------------|
| Dimensions:  | 13.0 in x 7.5 in x 6.0 in                         |
| Inventory #: | 11449                                             |
| Price:       | \$1,800.00                                        |

## **Product Description**

A wood table lamp designed and produced in Sweden, 1940s. Dimensions of Lamp (inches): 13" H x 7.5" W x 6" D Dimensions of Shade (inches): 4.5" Top Diameter x 15.75" Bottom Diameter x 9" H Dimensions of Lamp with Shade (inches): 18.25" H x 15.75" Diameter Bulb Specifications: E-26 Bulb Number of Sockets: 1 Sold without lampshade All lighting will be converted for US usage. We are unable to confirm that any electrical item meets UL-Listing standards at our facility