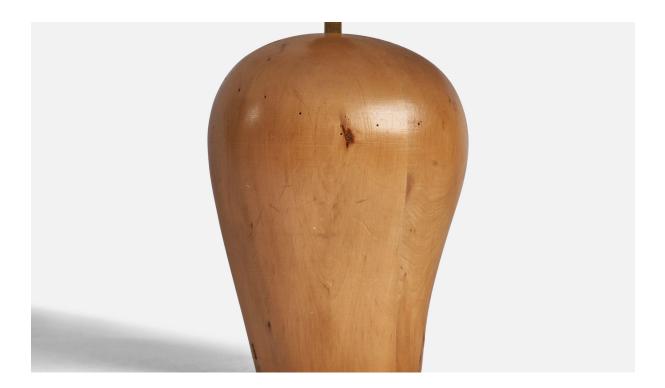

## Swedish Designer, Table Lamp, Wood, Sweden, 1940s

| Title:       | Swedish Designer, Table Lamp, Wood, Sweden, 1940s |
|--------------|---------------------------------------------------|
| Dimensions:  | 13.0 in x 7.5 in x 6.0 in                         |
| Inventory #: | 11449                                             |
| Price:       | \$1,800.00                                        |

## **Product Description**

A wood table lamp designed and produced in Sweden, 1940s. Dimensions of Lamp (inches): 13" H x 7.5" W x 6" D Dimensions of Shade (inches): 4.5" Top Diameter x 15.75" Bottom Diameter x 9" H Dimensions of Lamp with Shade (inches): 18.25" H x 15.75" Diameter Bulb Specifications: E-26 Bulb Number of Sockets: 1 Sold without lampshade All lighting will be converted for US usage. We are unable to confirm that any electrical item meets UL-Listing standards at our facility