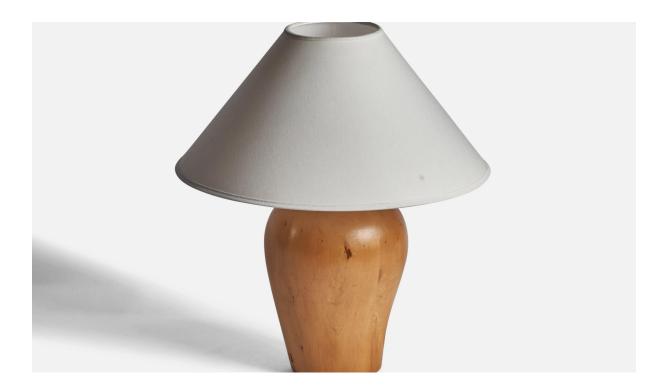

## Swedish Designer, Table Lamp, Wood, Sweden, 1940s

| Title:       | Swedish Designer, Table Lamp, Wood, Sweden, 1940s |
|--------------|---------------------------------------------------|
| Dimensions:  | 13.0 in x 7.5 in x 6.0 in                         |
| Inventory #: | 11449                                             |
| Price:       | \$1,800.00                                        |

## **Product Description**

A wood table lamp designed and produced in Sweden, 1940s. Dimensions of Lamp (inches): 13" H x 7.5" W x 6" D Dimensions of Shade (inches): 4.5" Top Diameter x 15.75" Bottom Diameter x 9" H Dimensions of Lamp with Shade (inches): 18.25" H x 15.75" Diameter Bulb Specifications: E-26 Bulb Number of Sockets: 1 Sold without lampshade All lighting will be converted for US usage. We are unable to confirm that any electrical item meets UL-Listing standards at our facility