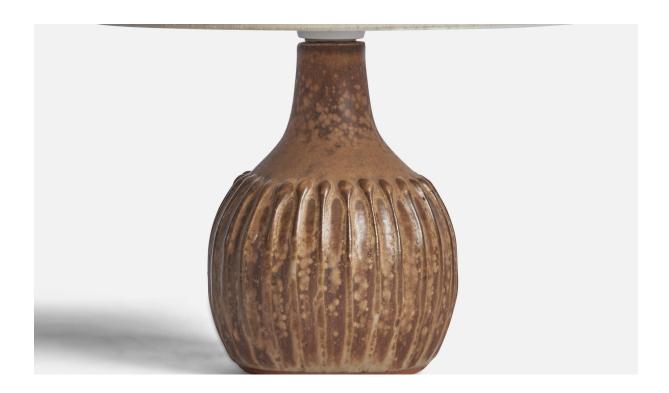

## Rolf Palm, Small Table Lamp, Stoneware, Sweden, 1960s

| Title:       | Rolf Palm, Small Table Lamp, Stoneware, Sweden, 1960s |
|--------------|-------------------------------------------------------|
| Dimensions:  | 7.5 in x 3.5 in                                       |
| Inventory #: | 11520                                                 |
| Price:       | \$850.00                                              |

## **Product Description**

A small brown-glazed stoneware lamp designed and produced by Rolf Palm, Mölle, Sweden, 1960s. "Palm" stamp on bottom Dimensions of Lamp (inches): 7.5" H x 3.5" Diameter Dimensions of Shade (inches): 3.5" Top Diameter x 6.4" Bottom Diameter x 5.5" H Dimensions of Lamp with Shade (inches): 10" H x 6.4" Diameter Bulb Specifications: E-26 Bulb Number of Sockets: 1 Sold without lampshade All lighting will be converted for US usage. We are unable to confirm that any electrical item meets UL-Listing standards at our facility.All items ship from High Point, North Carolina.