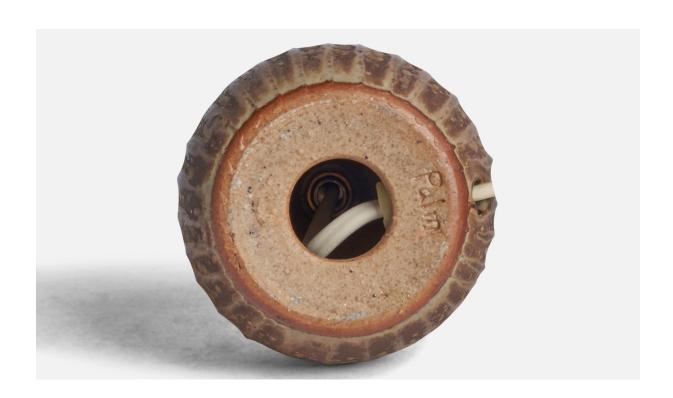

## **Product Description**

A small brown-glazed stoneware lamp designed and produced by Rolf Palm, Mölle, Sweden, 1960s. "Palm" stamp on bottom Dimensions of Lamp (inches): 7.5" H x 3.5" Diameter Dimensions of Shade (inches): 3.5" Top Diameter x 6.4" Bottom Diameter x 5.5" H Dimensions of Lamp with Shade (inches): 10" H x 6.4" Diameter Bulb Specifications: E-26 Bulb Number of Sockets: 1 Sold without lampshade All lighting will be converted for US usage. We are unable to confirm that any electrical item meets UL-Listing standards at our facility.All items ship from High Point, North Carolina.