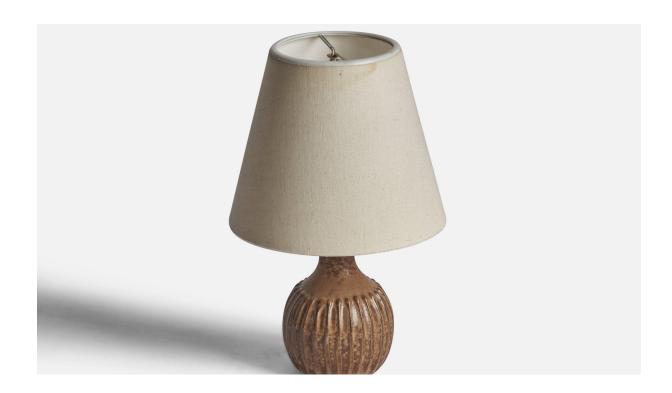

## Rolf Palm, Small Table Lamp, Stoneware, Sweden, 1960s

| Title:       | Rolf Palm, Small Table Lamp, Stoneware, Sweden, 1960s |
|--------------|-------------------------------------------------------|
| Dimensions:  | 7.5 in x 3.5 in                                       |
| Inventory #: | 11520                                                 |
| Price:       | \$850.00                                              |

## **Product Description**

A small brown-glazed stoneware lamp designed and produced by Rolf Palm, Mölle, Sweden, 1960s. "Palm" stamp on bottom Dimensions of Lamp (inches): 7.5" H x 3.5" Diameter Dimensions of Shade (inches): 3.5" Top Diameter x 6.4" Bottom Diameter x 5.5" H Dimensions of Lamp with Shade (inches): 10" H x 6.4" Diameter Bulb Specifications: E-26 Bulb Number of Sockets: 1 Sold without lampshade All lighting will be converted for US usage. We are unable to confirm that any electrical item meets UL-Listing standards at our facility.All items ship from High Point, North Carolina.