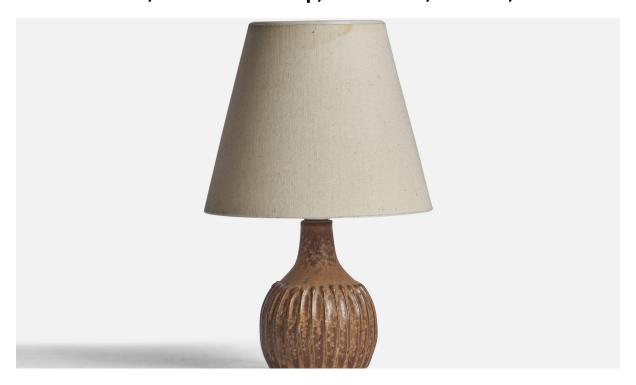

## Rolf Palm, Small Table Lamp, Stoneware, Sweden, 1960s

| Title:       | Rolf Palm, Small Table Lamp, Stoneware, Sweden, 1960s |
|--------------|-------------------------------------------------------|
| Dimensions:  | 7.5 in x 3.5 in                                       |
| Inventory #: | 11520                                                 |
| Price:       | \$850.00                                              |

## **Product Description**

A small brown-glazed stoneware lamp designed and produced by Rolf Palm, Mölle, Sweden, 1960s. "Palm" stamp on bottom Dimensions of Lamp (inches): 7.5" H x 3.5" Diameter Dimensions of Shade (inches): 3.5" Top Diameter x 6.4" Bottom Diameter x 5.5" H Dimensions of Lamp with Shade (inches): 10" H x 6.4" Diameter Bulb Specifications: E-26 Bulb Number of Sockets: 1 Sold without lampshade All lighting will be converted for US usage. We are unable to confirm that any electrical item meets UL-Listing standards at our facility.All items ship from High Point, North Carolina.