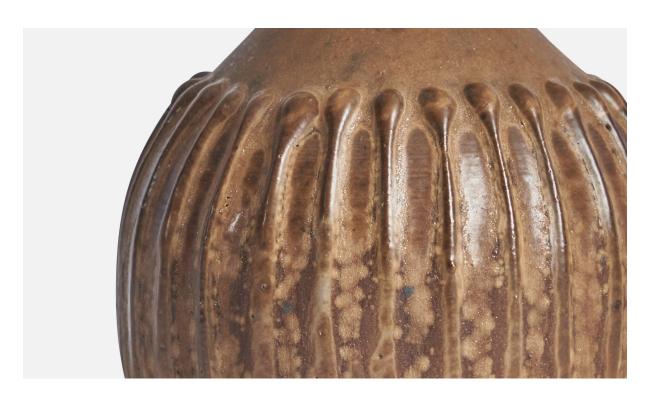

## **Product Description**

A small brown-glazed stoneware lamp designed and produced by Rolf Palm, Mölle, Sweden, 1960s. "Palm" stamp on bottom Dimensions of Lamp (inches): 7.5" H x 3.5" Diameter Dimensions of Shade (inches): 3.5" Top Diameter x 6.4" Bottom Diameter x 5.5" H Dimensions of Lamp with Shade (inches): 10" H x 6.4" Diameter Bulb Specifications: E-26 Bulb Number of Sockets: 1 Sold without lampshade All lighting will be converted for US usage. We are unable to confirm that any electrical item meets UL-Listing standards at our facility.All items ship from High Point, North Carolina.