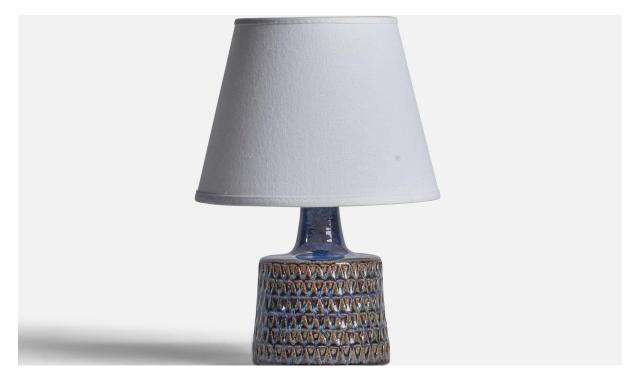

| Title:       | Søholm, Table Lamp, Stoneware, Denmark, 1960s |
|--------------|-----------------------------------------------|
| Dimensions:  | 9.0 in x 4.75 in                              |
| Inventory #: | 11525                                         |
| Price:       | \$1,150.00                                    |

## **Product Description**

A blue and brown-glazed incised stoneware table lamp designed and produced by Søholm, Denmark, 1960s. Dimensions of Lamp (inches): 9" H x 4.75" Diameter Dimensions of Shade (inches): 5" Top Diameter x 8" Bottom Diameter x 6" H Dimensions of Lamp with Shade (inches): 11.5" H x 8" Diameter Bulb Specifications: E-14 Bulb Number of Sockets: 1 Sold without lampshade All lighting will be converted for US usage. We are unable to confirm that any electrical item meets UL-Listing standards at our facility.All items ship from High Point, North Carolina.