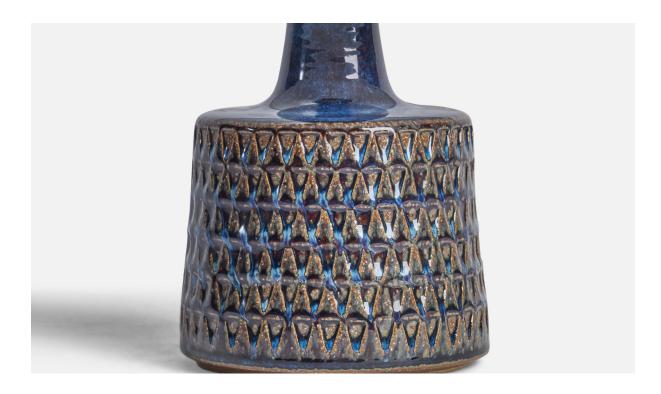

| Title:       | Søholm, Table Lamp, Stoneware, Denmark, 1960s |
|--------------|-----------------------------------------------|
| Dimensions:  | 9.0 in x 4.75 in                              |
| Inventory #: | 11525                                         |
| Price:       | \$1,150.00                                    |

## **Product Description**

A blue and brown-glazed incised stoneware table lamp designed and produced by Søholm, Denmark, 1960s. Dimensions of Lamp (inches): 9" H x 4.75" Diameter Dimensions of Shade (inches): 5" Top Diameter x 8" Bottom Diameter x 6" H Dimensions of Lamp with Shade (inches): 11.5" H x 8" Diameter Bulb Specifications: E-14 Bulb Number of Sockets: 1 Sold without lampshade All lighting will be converted for US usage. We are unable to confirm that any electrical item meets UL-Listing standards at our facility.All items ship from High Point, North Carolina.