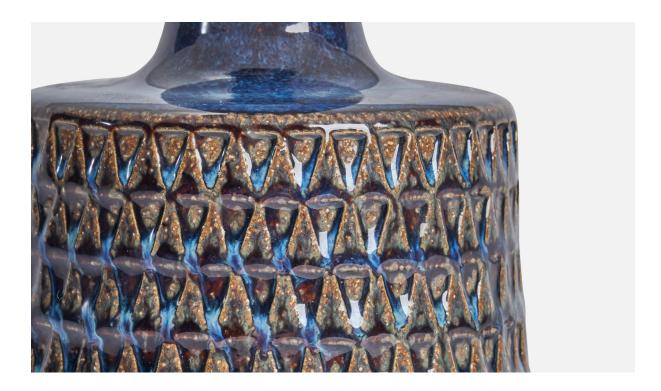

## **Product Description**

A blue and brown-glazed incised stoneware table lamp designed and produced by Søholm, Denmark, 1960s. Dimensions of Lamp (inches): 9" H x 4.75" Diameter Dimensions of Shade (inches): 5" Top Diameter x 8" Bottom Diameter x 6" H Dimensions of Lamp with Shade (inches): 11.5" H x 8" Diameter Bulb Specifications: E-14 Bulb Number of Sockets: 1 Sold without lampshade All lighting will be converted for US usage. We are unable to confirm that any electrical item meets UL-Listing standards at our facility.All items ship from High Point, North Carolina.