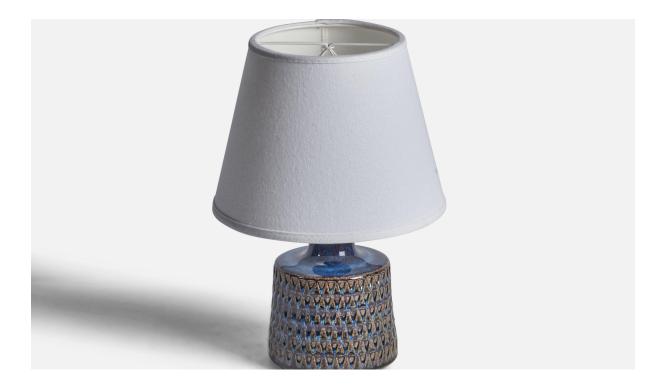

| Title:       | Søholm, Table Lamp, Stoneware, Denmark, 1960s |
|--------------|-----------------------------------------------|
| Dimensions:  | 9.0 in x 4.75 in                              |
| Inventory #: | 11525                                         |
| Price:       | \$1,150.00                                    |

## **Product Description**

A blue and brown-glazed incised stoneware table lamp designed and produced by Søholm, Denmark, 1960s. Dimensions of Lamp (inches): 9" H x 4.75" Diameter Dimensions of Shade (inches): 5" Top Diameter x 8" Bottom Diameter x 6" H Dimensions of Lamp with Shade (inches): 11.5" H x 8" Diameter Bulb Specifications: E-14 Bulb Number of Sockets: 1 Sold without lampshade All lighting will be converted for US usage. We are unable to confirm that any electrical item meets UL-Listing standards at our facility.All items ship from High Point, North Carolina.