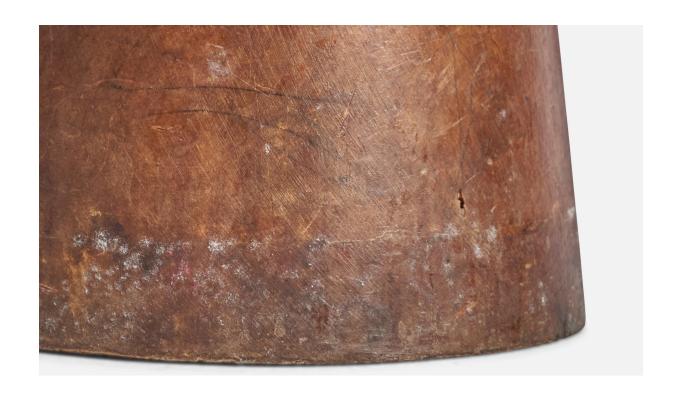

## Swedish Designer, Table Lamp, Wood, Sweden, 1940s

| Title:       | Swedish Designer, Table Lamp, Wood, Sweden, 1940s |
|--------------|---------------------------------------------------|
| Dimensions:  | 12.0 in x 7.0 in                                  |
| Inventory #: | 11528                                             |
| Price:       | \$1,500.00                                        |

## **Product Description**

A wood table lamp designed and produced in Sweden, 1940s. Dimensions of Lamp (inches): 12" H x 7" Diameter Dimensions of Shade (inches): 8.75" Top Diameter x 12" Bottom Diameter x 9" H Dimensions of Lamp with Shade (inches): 18" H x 12" Diameter Bulb Specifications: E-26 Bulb Number of Sockets: 1 Sold without lampshade All lighting will be converted for US usage. We are unable to confirm that any electrical item meets UL-Listing standards at our facility.