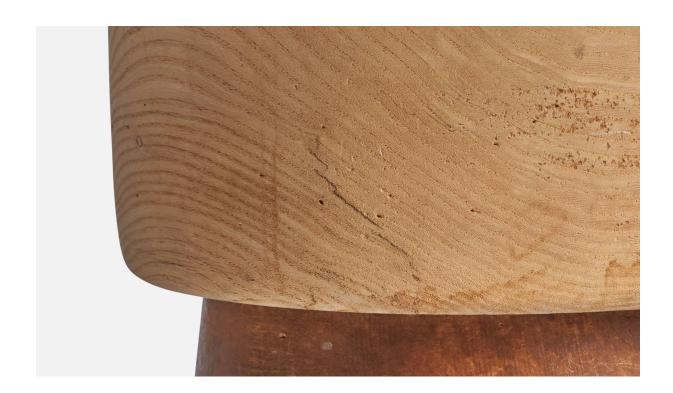

## Swedish Designer, Table Lamp, Wood, Sweden, 1940s

| Title:       | Swedish Designer, Table Lamp, Wood, Sweden, 1940s |
|--------------|---------------------------------------------------|
| Dimensions:  | 12.0 in x 7.0 in                                  |
| Inventory #: | 11528                                             |
| Price:       | \$1,500.00                                        |

## **Product Description**

A wood table lamp designed and produced in Sweden, 1940s. Dimensions of Lamp (inches): 12" H x 7" Diameter Dimensions of Shade (inches): 8.75" Top Diameter x 12" Bottom Diameter x 9" H Dimensions of Lamp with Shade (inches): 18" H x 12" Diameter Bulb Specifications: E-26 Bulb Number of Sockets: 1 Sold without lampshade All lighting will be converted for US usage. We are unable to confirm that any electrical item meets UL-Listing standards at our facility.