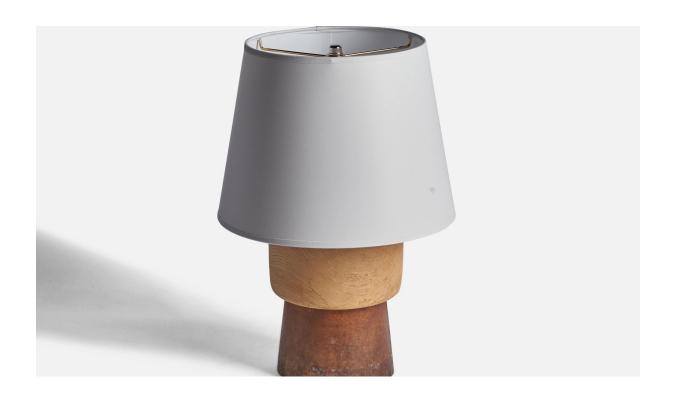

## Swedish Designer, Table Lamp, Wood, Sweden, 1940s

| Title:       | Swedish Designer, Table Lamp, Wood, Sweden, 1940s |
|--------------|---------------------------------------------------|
| Dimensions:  | 12.0 in x 7.0 in                                  |
| Inventory #: | 11528                                             |
| Price:       | \$1,500.00                                        |

## **Product Description**

A wood table lamp designed and produced in Sweden, 1940s. Dimensions of Lamp (inches): 12" H x 7" Diameter Dimensions of Shade (inches): 8.75" Top Diameter x 12" Bottom Diameter x 9" H Dimensions of Lamp with Shade (inches): 18" H x 12" Diameter Bulb Specifications: E-26 Bulb Number of Sockets: 1 Sold without lampshade All lighting will be converted for US usage. We are unable to confirm that any electrical item meets UL-Listing standards at our facility.