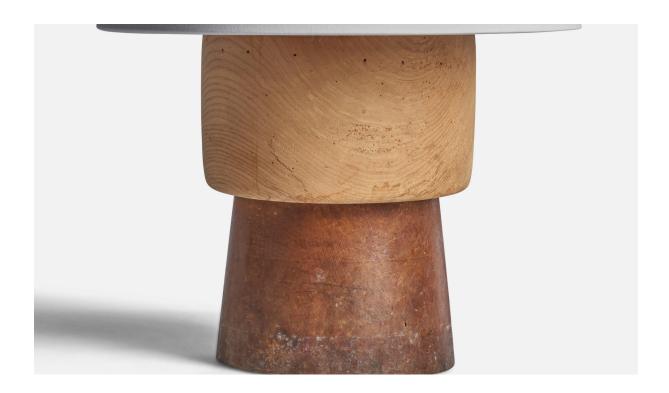

## Swedish Designer, Table Lamp, Wood, Sweden, 1940s

| Title:       | Swedish Designer, Table Lamp, Wood, Sweden, 1940s |
|--------------|---------------------------------------------------|
| Dimensions:  | 12.0 in x 7.0 in                                  |
| Inventory #: | 11528                                             |
| Price:       | \$1,500.00                                        |

## **Product Description**

A wood table lamp designed and produced in Sweden, 1940s. Dimensions of Lamp (inches): 12" H x 7" Diameter Dimensions of Shade (inches): 8.75" Top Diameter x 12" Bottom Diameter x 9" H Dimensions of Lamp with Shade (inches): 18" H x 12" Diameter Bulb Specifications: E-26 Bulb Number of Sockets: 1 Sold without lampshade All lighting will be converted for US usage. We are unable to confirm that any electrical item meets UL-Listing standards at our facility.