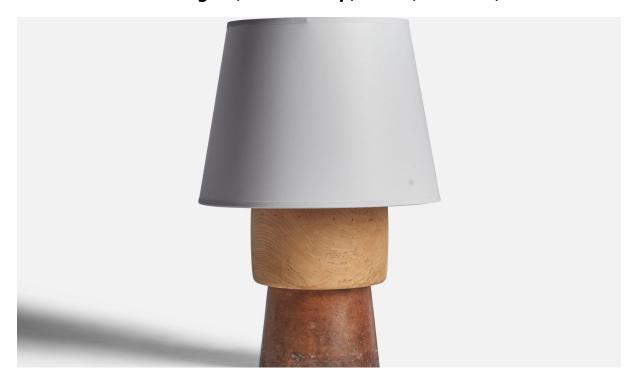

## Swedish Designer, Table Lamp, Wood, Sweden, 1940s

| Title:       | Swedish Designer, Table Lamp, Wood, Sweden, 1940s |
|--------------|---------------------------------------------------|
| Dimensions:  | 12.0 in x 7.0 in                                  |
| Inventory #: | 11528                                             |
| Price:       | \$1,500.00                                        |

## **Product Description**

A wood table lamp designed and produced in Sweden, 1940s. Dimensions of Lamp (inches): 12" H x 7" Diameter Dimensions of Shade (inches): 8.75" Top Diameter x 12" Bottom Diameter x 9" H Dimensions of Lamp with Shade (inches): 18" H x 12" Diameter Bulb Specifications: E-26 Bulb Number of Sockets: 1 Sold without lampshade All lighting will be converted for US usage. We are unable to confirm that any electrical item meets UL-Listing standards at our facility.