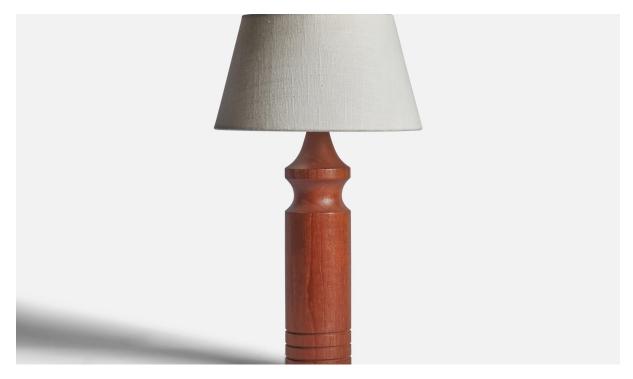

## Swedish Designer, Table Lamp, Teak, Sweden, 1950s

| Title:       | Swedish Designer, Table Lamp, Teak, Sweden, 1950s |
|--------------|---------------------------------------------------|
| Dimensions:  | 14.2 in x 3.25 in                                 |
| Inventory #: | 11537                                             |
| Price:       | \$1,150.00                                        |

## **Product Description**

A teak table lamp designed and produced in Sweden, 1950s. Dimensions of Lamp (inches): 10.75" H x 5.75" Diameter Dimensions of Shade (inches): 7" Top Diameter x 10" Bottom Diameter x 5.5" H Dimensions of Lamp with Shade (inches): 17.25" H x 10" Diameter Bulb Specifications: E-26 Bulb Number of Sockets: 1 Sold without lampshade All lighting will be converted for US usage. We are unable to confirm that any electrical item meets UL-Listing standards at our facility.All items ship from High Point, North Carolina.