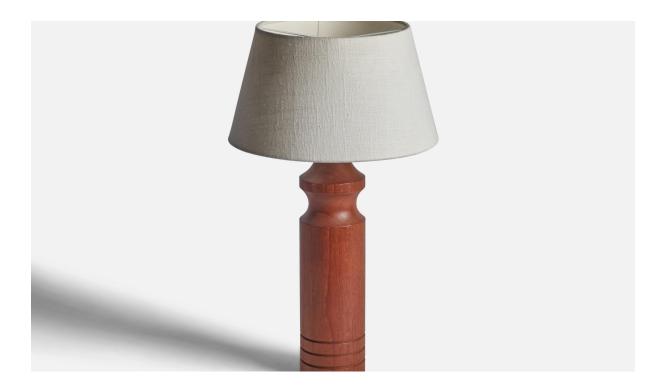

## Swedish Designer, Table Lamp, Teak, Sweden, 1950s

| Title:       | Swedish Designer, Table Lamp, Teak, Sweden, 1950s |
|--------------|---------------------------------------------------|
| Dimensions:  | 14.2 in x 3.25 in                                 |
| Inventory #: | 11537                                             |
| Price:       | \$1,150.00                                        |

## **Product Description**

A teak table lamp designed and produced in Sweden, 1950s. Dimensions of Lamp (inches): 10.75" H x 5.75" Diameter Dimensions of Shade (inches): 7" Top Diameter x 10" Bottom Diameter x 5.5" H Dimensions of Lamp with Shade (inches): 17.25" H x 10" Diameter Bulb Specifications: E-26 Bulb Number of Sockets: 1 Sold without lampshade All lighting will be converted for US usage. We are unable to confirm that any electrical item meets UL-Listing standards at our facility.All items ship from High Point, North Carolina.