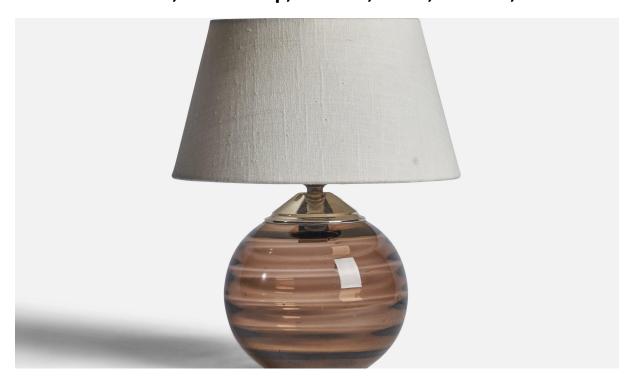

## Edward Hald, Table Lamp, Chrome, Glass, Sweden, 1930s

| Title:       | Edward Hald, Table Lamp, Chrome, Glass, Sweden, 1930s |
|--------------|-------------------------------------------------------|
| Dimensions:  | 9.35 in x 6.25 in                                     |
| Inventory #: | 11538                                                 |
| Price:       | \$1,300.00                                            |

## **Product Description**

A chrome metal and smoked glass table lamp, Sweden, 1930s. Dimensions of Lamp (inches): 9.35'' H x 6.25'' Diameter Dimensions of Shade (inches): 7'' Top Diameter x 10'' Bottom Diameter x 5.5'' H Dimensions of Lamp with Shade (inches): 12.35'' H x 10'' Diameter Bulb Specifications: E-26 Bulb Number of Sockets: 1 Sold without lampshade All lighting will be converted for US usage. We are unable to confirm that any electrical item meets UL-Listing standards at our facility.All items ship from High Point, North Carolina.