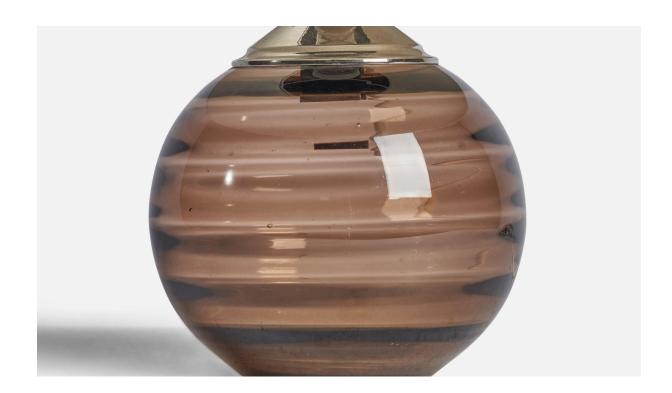

## Edward Hald, Table Lamp, Chrome, Glass, Sweden, 1930s

| Title:       | Edward Hald, Table Lamp, Chrome, Glass, Sweden, 1930s |
|--------------|-------------------------------------------------------|
| Dimensions:  | 9.35 in x 6.25 in                                     |
| Inventory #: | 11538                                                 |
| Price:       | \$1,300.00                                            |

## **Product Description**

A chrome metal and smoked glass table lamp, Sweden, 1930s. Dimensions of Lamp (inches): 9.35'' H x 6.25'' Diameter Dimensions of Shade (inches): 7'' Top Diameter x 10'' Bottom Diameter x 5.5'' H Dimensions of Lamp with Shade (inches): 12.35'' H x 10'' Diameter Bulb Specifications: E-26 Bulb Number of Sockets: 1 Sold without lampshade All lighting will be converted for US usage. We are unable to confirm that any electrical item meets UL-Listing standards at our facility.All items ship from High Point, North Carolina.