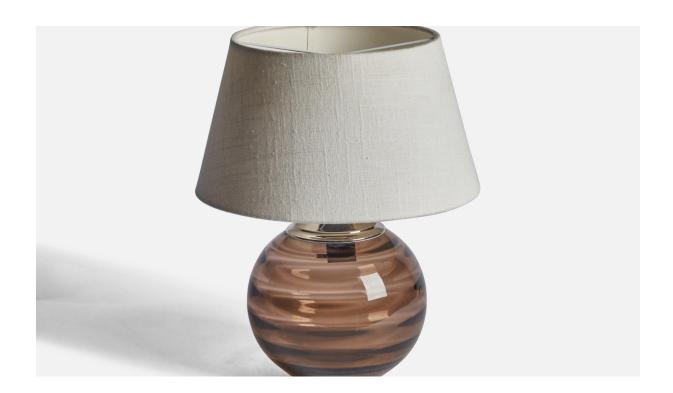

## Edward Hald, Table Lamp, Chrome, Glass, Sweden, 1930s

| Title:       | Edward Hald, Table Lamp, Chrome, Glass, Sweden, 1930s |
|--------------|-------------------------------------------------------|
| Dimensions:  | 9.35 in x 6.25 in                                     |
| Inventory #: | 11538                                                 |
| Price:       | \$1,300.00                                            |

## **Product Description**

A chrome metal and smoked glass table lamp, Sweden, 1930s. Dimensions of Lamp (inches): 9.35'' H x 6.25'' Diameter Dimensions of Shade (inches): 7'' Top Diameter x 10'' Bottom Diameter x 5.5'' H Dimensions of Lamp with Shade (inches): 12.35'' H x 10'' Diameter Bulb Specifications: E-26 Bulb Number of Sockets: 1 Sold without lampshade All lighting will be converted for US usage. We are unable to confirm that any electrical item meets UL-Listing standards at our facility.All items ship from High Point, North Carolina.