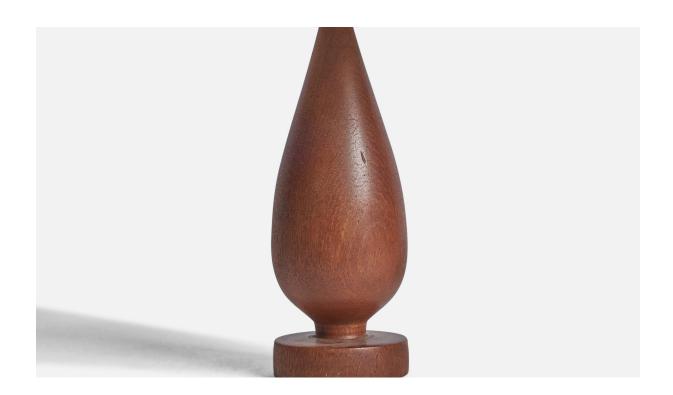

## Swedish Designer, Table Lamp, Teak, Sweden, 1950s

| Title:       | Swedish Designer, Table Lamp, Teak, Sweden, 1950s |
|--------------|---------------------------------------------------|
| Dimensions:  | 10.25 in x 3.0 in                                 |
| Inventory #: | 11544                                             |
| Price:       | \$1,150.00                                        |

## **Product Description**

A turned teak table lamp designed and produced in Sweden, c. 1950s. Dimensions of Lamp (inches):  $10.25'' \, \text{H x}$  3" Diameter Dimensions of Shade (inches): 7" Top Diameter x 10" Bottom Diameter x 5.5" H Dimensions of Lamp with Shade (inches):  $13.25'' \, \text{H x}$  10" Diameter Bulb Specifications: E-26 Bulb Number of Sockets: 1 Sold without lampshade All lighting will be converted for US usage. We are unable to confirm that any electrical item meets UL-Listing standards at our facility.All items ship from High Point, North Carolina.