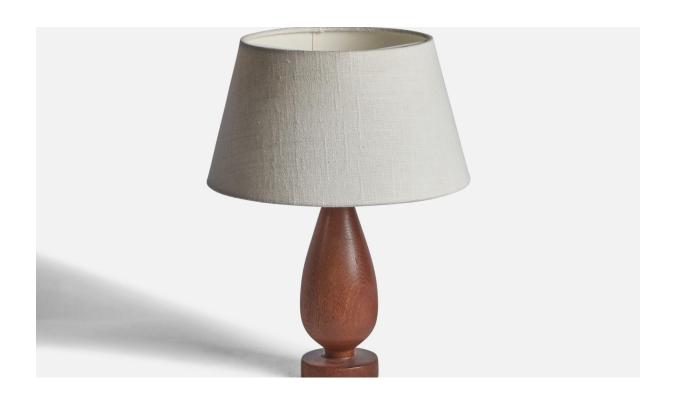

## Swedish Designer, Table Lamp, Teak, Sweden, 1950s

| Title:       | Swedish Designer, Table Lamp, Teak, Sweden, 1950s |
|--------------|---------------------------------------------------|
| Dimensions:  | 10.25 in x 3.0 in                                 |
| Inventory #: | 11544                                             |
| Price:       | \$1,150.00                                        |

## **Product Description**

A turned teak table lamp designed and produced in Sweden, c. 1950s. Dimensions of Lamp (inches):  $10.25'' \, \text{H x}$  3" Diameter Dimensions of Shade (inches): 7" Top Diameter x 10" Bottom Diameter x 5.5" H Dimensions of Lamp with Shade (inches):  $13.25'' \, \text{H x}$  10" Diameter Bulb Specifications: E-26 Bulb Number of Sockets: 1 Sold without lampshade All lighting will be converted for US usage. We are unable to confirm that any electrical item meets UL-Listing standards at our facility.All items ship from High Point, North Carolina.