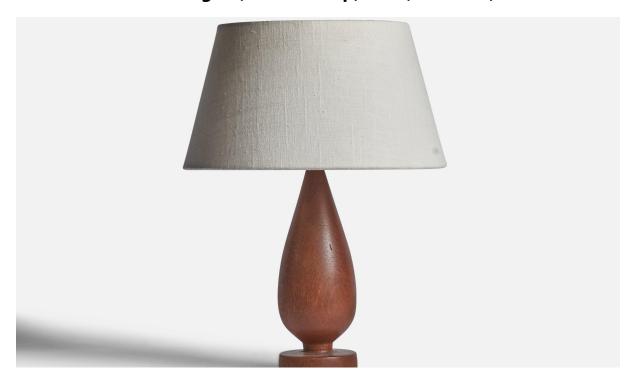

## Swedish Designer, Table Lamp, Teak, Sweden, 1950s

| Title:       | Swedish Designer, Table Lamp, Teak, Sweden, 1950s |
|--------------|---------------------------------------------------|
| Dimensions:  | 10.25 in x 3.0 in                                 |
| Inventory #: | 11544                                             |
| Price:       | \$1,150.00                                        |

## **Product Description**

A turned teak table lamp designed and produced in Sweden, c. 1950s. Dimensions of Lamp (inches):  $10.25'' \, \text{H x}$  3" Diameter Dimensions of Shade (inches): 7" Top Diameter x 10" Bottom Diameter x 5.5" H Dimensions of Lamp with Shade (inches):  $13.25'' \, \text{H x}$  10" Diameter Bulb Specifications: E-26 Bulb Number of Sockets: 1 Sold without lampshade All lighting will be converted for US usage. We are unable to confirm that any electrical item meets UL-Listing standards at our facility.All items ship from High Point, North Carolina.