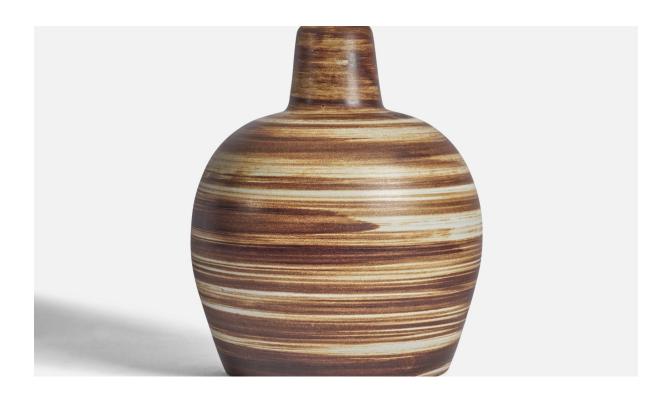

## Jane & Gordon Martz, Table Lamp, Ceramic, Walnut, USA, 1960s

| Title:       | Jane & Gordon Martz, Table Lamp, Ceramic, Walnut, USA, 1960s |
|--------------|--------------------------------------------------------------|
| Dimensions:  | 15.65 in x 8.85 in                                           |
| Inventory #: | 11550                                                        |
| Price:       | \$2,500.00                                                   |

## **Product Description**

A beige and brown-glazed ceramic and walnut table lamp designed by Jane & Gordon Martz and produced by Marshall Studios, USA, 1960s. Dimensions of Lamp (inches): 15.65" H x 8.85" Diameter Dimensions of Shade (inches): 4.5" Top Diameter x 16" Bottom Diameter x 7.15" H Dimensions of Lamp with Shade (inches): 20.55" H x 16" Diameter Bulb Specifications: E-26 Bulb Number of Sockets: 1 Sold without lampshade All lighting will be converted for US usage. We are unable to confirm that any electrical item meets UL-Listing standards at our facility.All items ship from High Point, North Carolina.