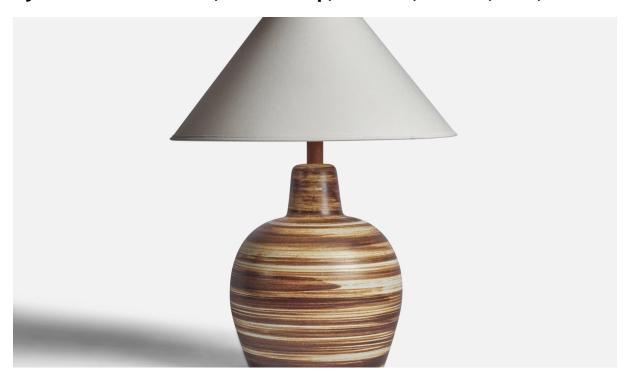

## Jane & Gordon Martz, Table Lamp, Ceramic, Walnut, USA, 1960s

| Title:       | Jane & Gordon Martz, Table Lamp, Ceramic, Walnut, USA, 1960s |
|--------------|--------------------------------------------------------------|
| Dimensions:  | 15.65 in x 8.85 in                                           |
| Inventory #: | 11550                                                        |
| Price:       | \$2,500.00                                                   |

## **Product Description**

A beige and brown-glazed ceramic and walnut table lamp designed by Jane & Gordon Martz and produced by Marshall Studios, USA, 1960s. Dimensions of Lamp (inches): 15.65" H x 8.85" Diameter Dimensions of Shade (inches): 4.5" Top Diameter x 16" Bottom Diameter x 7.15" H Dimensions of Lamp with Shade (inches): 20.55" H x 16" Diameter Bulb Specifications: E-26 Bulb Number of Sockets: 1 Sold without lampshade All lighting will be converted for US usage. We are unable to confirm that any electrical item meets UL-Listing standards at our facility.All items ship from High Point, North Carolina.