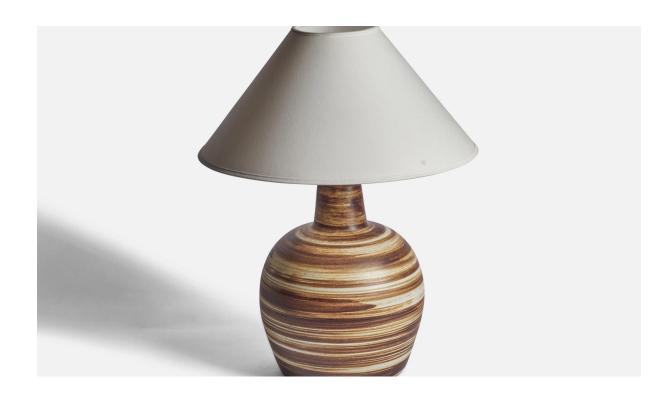

## Jane & Gordon Martz, Table Lamp, Ceramic, Walnut, USA, 1960s

| Title:       | Jane & Gordon Martz, Table Lamp, Ceramic, Walnut, USA, 1960s |
|--------------|--------------------------------------------------------------|
| Dimensions:  | 15.65 in x 8.85 in                                           |
| Inventory #: | 11550                                                        |
| Price:       | \$2,500.00                                                   |

## **Product Description**

A beige and brown-glazed ceramic and walnut table lamp designed by Jane & Gordon Martz and produced by Marshall Studios, USA, 1960s. Dimensions of Lamp (inches): 15.65" H x 8.85" Diameter Dimensions of Shade (inches): 4.5" Top Diameter x 16" Bottom Diameter x 7.15" H Dimensions of Lamp with Shade (inches): 20.55" H x 16" Diameter Bulb Specifications: E-26 Bulb Number of Sockets: 1 Sold without lampshade All lighting will be converted for US usage. We are unable to confirm that any electrical item meets UL-Listing standards at our facility.All items ship from High Point, North Carolina.