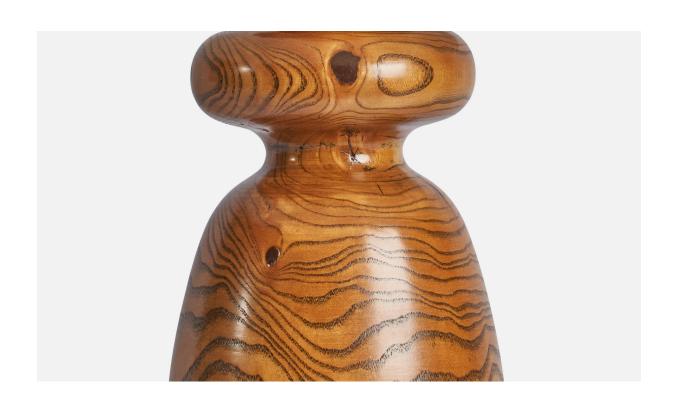

## American Designer, Table Lamp, Pine, USA, 1950s

| Title:       | American Designer, Table Lamp, Pine, USA, 1950s |
|--------------|-------------------------------------------------|
| Dimensions:  | 19.0 in x 5.55 in                               |
| Inventory #: | 11552                                           |
| Price:       | \$1,500.00                                      |

## **Product Description**

A turned pine table lamp designed and produced in the US, c. 1950s. Dimensions of Lamp (inches): 19" H x 5.55" Diameter Dimensions of Shade (inches): 4.5" Top Diameter x 16" Bottom Diameter x 7.15" H Dimensions of Lamp with Shade (inches): 23.95" H x 16" Diameter Bulb Specifications: E-26 Bulb Number of Sockets: 1 Sold without lampshade All lighting will be converted for US usage. We are unable to confirm that any electrical item meets UL-Listing standards at our facility.All items ship from High Point, North Carolina.