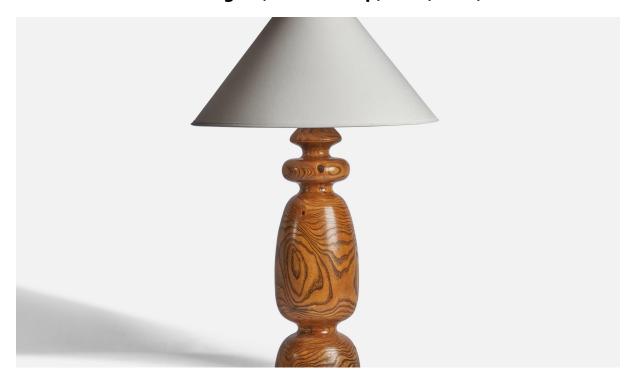

## American Designer, Table Lamp, Pine, USA, 1950s

| Title:       | American Designer, Table Lamp, Pine, USA, 1950s |
|--------------|-------------------------------------------------|
| Dimensions:  | 19.0 in x 5.55 in                               |
| Inventory #: | 11552                                           |
| Price:       | \$1,500.00                                      |

## **Product Description**

A turned pine table lamp designed and produced in the US, c. 1950s. Dimensions of Lamp (inches): 19" H x 5.55" Diameter Dimensions of Shade (inches): 4.5" Top Diameter x 16" Bottom Diameter x 7.15" H Dimensions of Lamp with Shade (inches): 23.95" H x 16" Diameter Bulb Specifications: E-26 Bulb Number of Sockets: 1 Sold without lampshade All lighting will be converted for US usage. We are unable to confirm that any electrical item meets UL-Listing standards at our facility.All items ship from High Point, North Carolina.