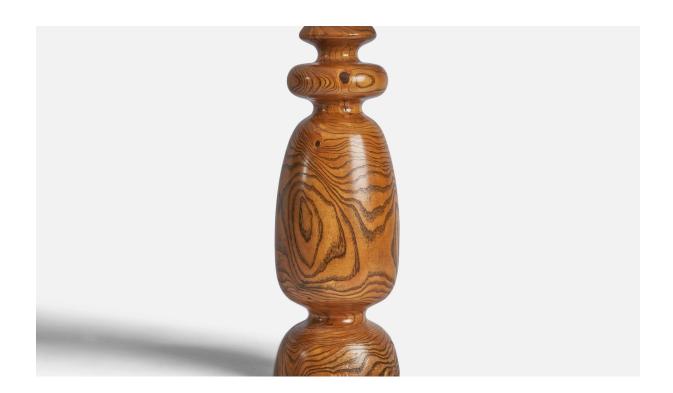

## American Designer, Table Lamp, Pine, USA, 1950s

| Title:       | American Designer, Table Lamp, Pine, USA, 1950s |
|--------------|-------------------------------------------------|
| Dimensions:  | 19.0 in x 5.55 in                               |
| Inventory #: | 11552                                           |
| Price:       | \$1,500.00                                      |

## **Product Description**

A turned pine table lamp designed and produced in the US, c. 1950s. Dimensions of Lamp (inches): 19" H x 5.55" Diameter Dimensions of Shade (inches): 4.5" Top Diameter x 16" Bottom Diameter x 7.15" H Dimensions of Lamp with Shade (inches): 23.95" H x 16" Diameter Bulb Specifications: E-26 Bulb Number of Sockets: 1 Sold without lampshade All lighting will be converted for US usage. We are unable to confirm that any electrical item meets UL-Listing standards at our facility.All items ship from High Point, North Carolina.