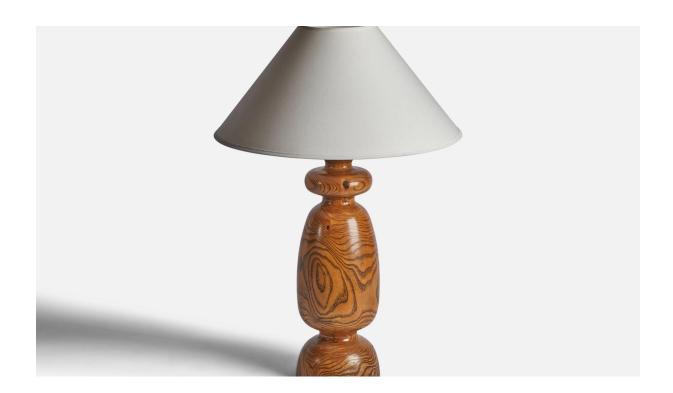

## American Designer, Table Lamp, Pine, USA, 1950s

| Title:       | American Designer, Table Lamp, Pine, USA, 1950s |
|--------------|-------------------------------------------------|
| Dimensions:  | 19.0 in x 5.55 in                               |
| Inventory #: | 11552                                           |
| Price:       | \$1,500.00                                      |

## **Product Description**

A turned pine table lamp designed and produced in the US, c. 1950s. Dimensions of Lamp (inches): 19" H x 5.55" Diameter Dimensions of Shade (inches): 4.5" Top Diameter x 16" Bottom Diameter x 7.15" H Dimensions of Lamp with Shade (inches): 23.95" H x 16" Diameter Bulb Specifications: E-26 Bulb Number of Sockets: 1 Sold without lampshade All lighting will be converted for US usage. We are unable to confirm that any electrical item meets UL-Listing standards at our facility.All items ship from High Point, North Carolina.