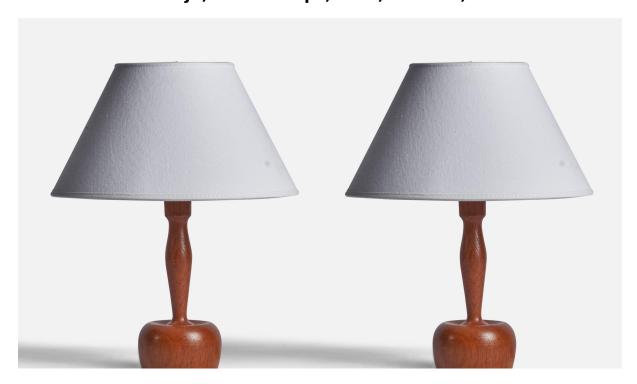

## Markslöjd, Table Lamps, Teak, Sweden, 1960s

| Title:       | Markslöjd, Table Lamps, Teak, Sweden, 1960s |
|--------------|---------------------------------------------|
| Dimensions:  | 9.25 in x 3.35 in                           |
| Inventory #: | 11555                                       |
| Price:       | \$1,700.00                                  |

## **Product Description**

A pair of turned teak table lamps designed and produced by Markslöjd, Kinna, Sweden, 1960s Dimensions of Lamp (inches): 9.25" H x 3.35" Diameter Dimensions of Shade (inches): 4.5" Top Diameter x 10" Bottom Diameter x 5.25" H Dimensions of Lamp with Shade (inches): 12.8" H x 10" Diameter Bulb Specifications: E-26 Bulb Number of Sockets: 2 Sold without lampshade All lighting will be converted for US usage. We are unable to confirm that any electrical item meets UL-Listing standards at our facility.All items ship from High Point, North Carolina.