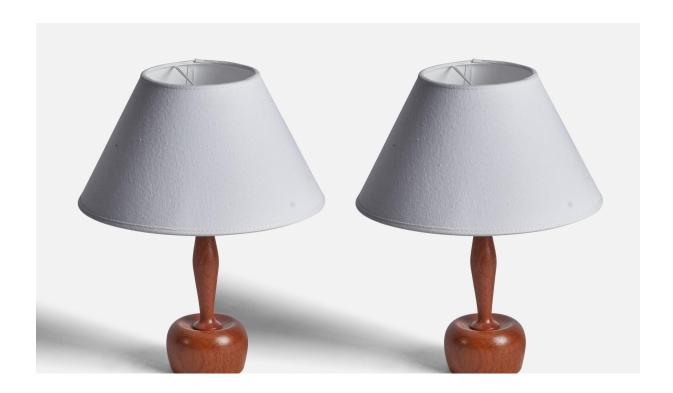

## Markslöjd, Table Lamps, Teak, Sweden, 1960s

| Title:       | Markslöjd, Table Lamps, Teak, Sweden, 1960s |
|--------------|---------------------------------------------|
| Dimensions:  | 9.25 in x 3.35 in                           |
| Inventory #: | 11555                                       |
| Price:       | \$1,700.00                                  |

## **Product Description**

A pair of turned teak table lamps designed and produced by Markslöjd, Kinna, Sweden, 1960s Dimensions of Lamp (inches): 9.25" H x 3.35" Diameter Dimensions of Shade (inches): 4.5" Top Diameter x 10" Bottom Diameter x 5.25" H Dimensions of Lamp with Shade (inches): 12.8" H x 10" Diameter Bulb Specifications: E-26 Bulb Number of Sockets: 2 Sold without lampshade All lighting will be converted for US usage. We are unable to confirm that any electrical item meets UL-Listing standards at our facility.All items ship from High Point, North Carolina.