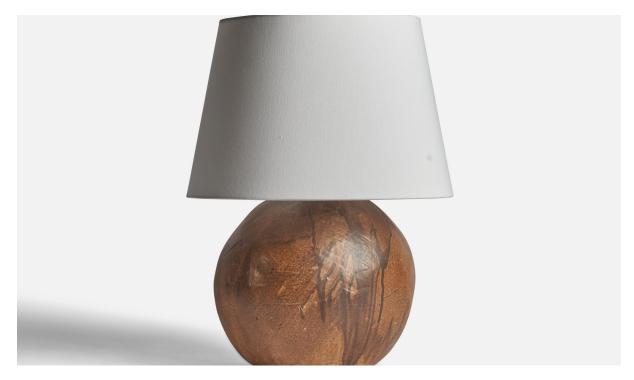

## Danish Designer, Large Table Lamp, Ceramic, Denmark, 1960s

| Title:       | Danish Designer, Large Table Lamp, Ceramic, Denmark, 1960s |
|--------------|------------------------------------------------------------|
| Dimensions:  | 16.5 in x 12.5 in                                          |
| Inventory #: | 11572                                                      |
| Price:       | \$2,900.00                                                 |

## **Product Description**

A large brown-glazed ceramic table lamp designed and produced in Denmark, c. 1960s. Dimensions of Lamp (inches): 16.5" H x 12.5" Diameter Dimensions of Shade (inches): 12" Top Diameter x 16" Bottom Diameter x 10.75" H Dimensions of Lamp with Shade (inches): 21.25" H x 16" Diameter Bulb Specifications: E-26 Bulb Number of Sockets: 1 Sold without lampshade All lighting will be converted for US usage. We are unable to confirm that any electrical item meets UL-Listing standards at our facility. All items ship from High Point, North Carolina.