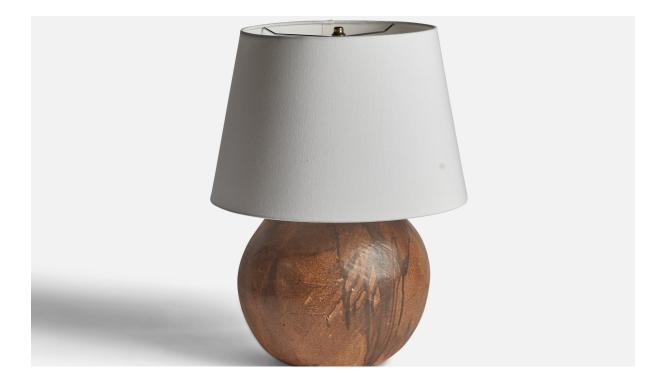

## Danish Designer, Large Table Lamp, Ceramic, Denmark, 1960s

| Title:       | Danish Designer, Large Table Lamp, Ceramic, Denmark, 1960s |
|--------------|------------------------------------------------------------|
| Dimensions:  | 16.5 in x 12.5 in                                          |
| Inventory #: | 11572                                                      |
| Price:       | \$2,900.00                                                 |

## **Product Description**

A large brown-glazed ceramic table lamp designed and produced in Denmark, c. 1960s. Dimensions of Lamp (inches): 16.5" H x 12.5" Diameter Dimensions of Shade (inches): 12" Top Diameter x 16" Bottom Diameter x 10.75" H Dimensions of Lamp with Shade (inches): 21.25" H x 16" Diameter Bulb Specifications: E-26 Bulb Number of Sockets: 1 Sold without lampshade All lighting will be converted for US usage. We are unable to confirm that any electrical item meets UL-Listing standards at our facility. All items ship from High Point, North Carolina.