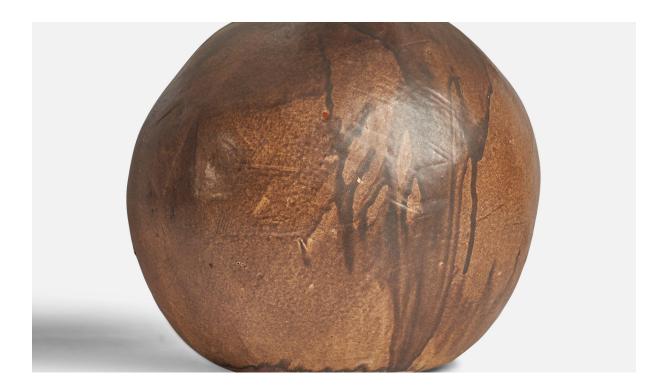

## Danish Designer, Large Table Lamp, Ceramic, Denmark, 1960s

| Title:       | Danish Designer, Large Table Lamp, Ceramic, Denmark, 1960s |
|--------------|------------------------------------------------------------|
| Dimensions:  | 16.5 in x 12.5 in                                          |
| Inventory #: | 11572                                                      |
| Price:       | \$2,900.00                                                 |

## **Product Description**

A large brown-glazed ceramic table lamp designed and produced in Denmark, c. 1960s. Dimensions of Lamp (inches): 16.5" H x 12.5" Diameter Dimensions of Shade (inches): 12" Top Diameter x 16" Bottom Diameter x 10.75" H Dimensions of Lamp with Shade (inches): 21.25" H x 16" Diameter Bulb Specifications: E-26 Bulb Number of Sockets: 1 Sold without lampshade All lighting will be converted for US usage. We are unable to confirm that any electrical item meets UL-Listing standards at our facility. All items ship from High Point, North Carolina.