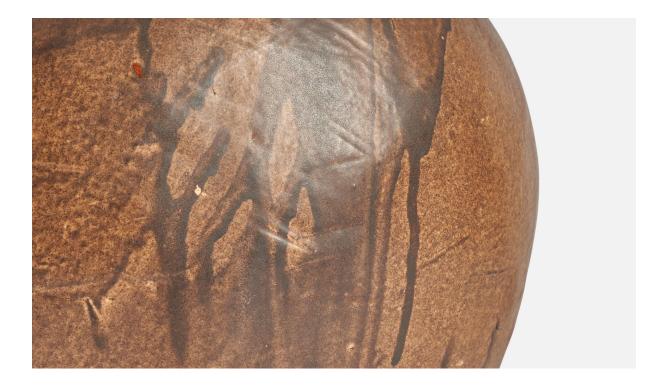

## **Product Description**

A large brown-glazed ceramic table lamp designed and produced in Denmark, c. 1960s. Dimensions of Lamp (inches): 16.5" H x 12.5" Diameter Dimensions of Shade (inches): 12" Top Diameter x 16" Bottom Diameter x 10.75" H Dimensions of Lamp with Shade (inches): 21.25" H x 16" Diameter Bulb Specifications: E-26 Bulb Number of Sockets: 1 Sold without lampshade All lighting will be converted for US usage. We are unable to confirm that any electrical item meets UL-Listing standards at our facility. All items ship from High Point, North Carolina.