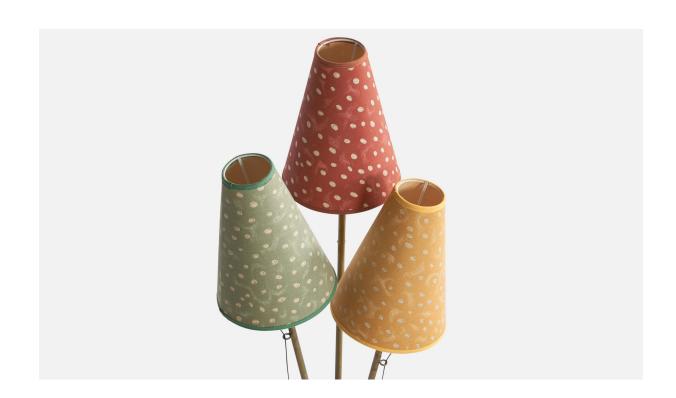

## Swedish Designer, Floor Lamp, Brass, Metal, Fabric, Sweden, 1960s

| Title:       | Swedish Designer, Floor Lamp, Brass, Metal, Fabric, Sweden, 1960s |
|--------------|-------------------------------------------------------------------|
| Dimensions:  | 53.5 in x 11.5 in x 11.0 in                                       |
| Inventory #: | 12152                                                             |
| Price:       | \$3,900.00                                                        |

## **Product Description**

A brass, black-lacquered metal and green, yellow and red fabric floor lamp designed and produced in Sweden, c. 1960s. Overall Dimensions (inches): 53.5" H x 11.5" W x 11" D. Stated dimensions include shades. Bulb Specifications: E-26 Bulbs Number of Sockets: 3 Sold with lampshades. All lighting will be converted for US usage. We are unable to confirm that any electrical item meets UL-Listing standards at our facility. Original lampshades in fair condition. All items ship from High Point, North Carolina.