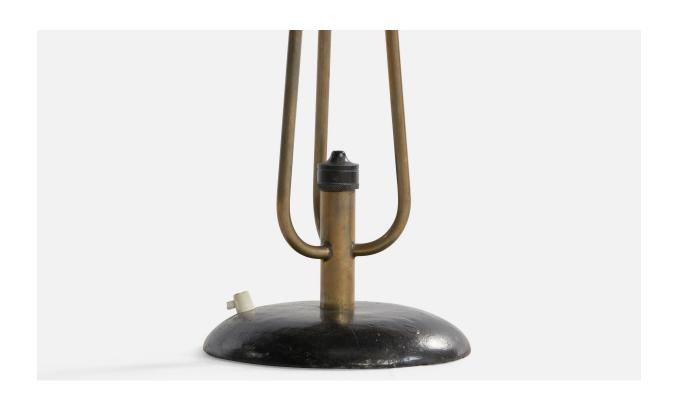

## **Product Description**

A brass, black-lacquered metal and green, yellow and red fabric floor lamp designed and produced in Sweden, c. 1960s. Overall Dimensions (inches): 53.5" H x 11.5" W x 11" D. Stated dimensions include shades. Bulb Specifications: E-26 Bulbs Number of Sockets: 3 Sold with lampshades. All lighting will be converted for US usage. We are unable to confirm that any electrical item meets UL-Listing standards at our facility. Original lampshades in fair condition. All items ship from High Point, North Carolina.