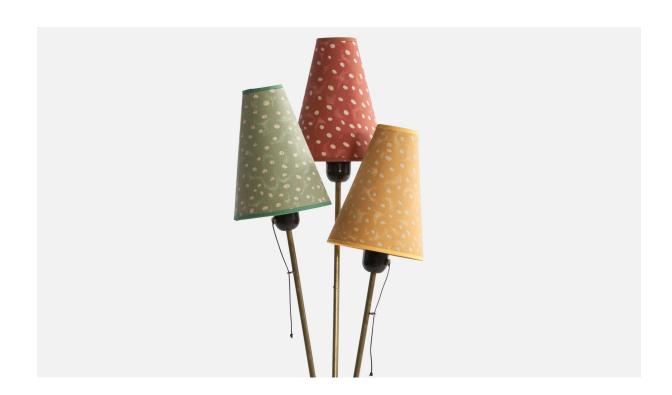

## Swedish Designer, Floor Lamp, Brass, Metal, Fabric, Sweden, 1960s

| Title:       | Swedish Designer, Floor Lamp, Brass, Metal, Fabric, Sweden, 1960s |
|--------------|-------------------------------------------------------------------|
| Dimensions:  | 53.5 in x 11.5 in x 11.0 in                                       |
| Inventory #: | 12152                                                             |
| Price:       | \$3,900.00                                                        |

## **Product Description**

A brass, black-lacquered metal and green, yellow and red fabric floor lamp designed and produced in Sweden, c. 1960s. Overall Dimensions (inches): 53.5" H x 11.5" W x 11" D. Stated dimensions include shades. Bulb Specifications: E-26 Bulbs Number of Sockets: 3 Sold with lampshades. All lighting will be converted for US usage. We are unable to confirm that any electrical item meets UL-Listing standards at our facility. Original lampshades in fair condition. All items ship from High Point, North Carolina.