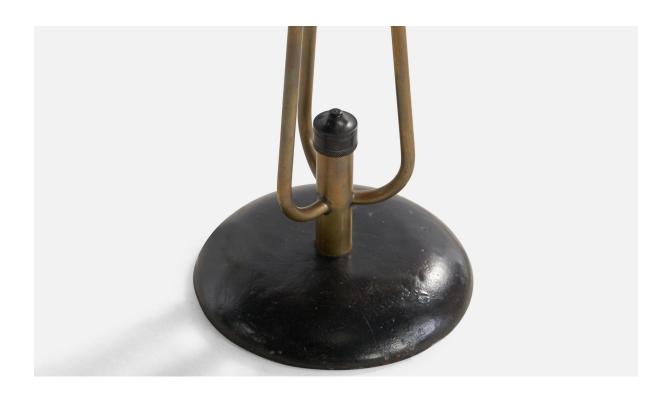

## **Product Description**

A brass, black-lacquered metal and green, yellow and red fabric floor lamp designed and produced in Sweden, c. 1960s. Overall Dimensions (inches): 53.5" H x 11.5" W x 11" D. Stated dimensions include shades. Bulb Specifications: E-26 Bulbs Number of Sockets: 3 Sold with lampshades. All lighting will be converted for US usage. We are unable to confirm that any electrical item meets UL-Listing standards at our facility. Original lampshades in fair condition. All items ship from High Point, North Carolina.