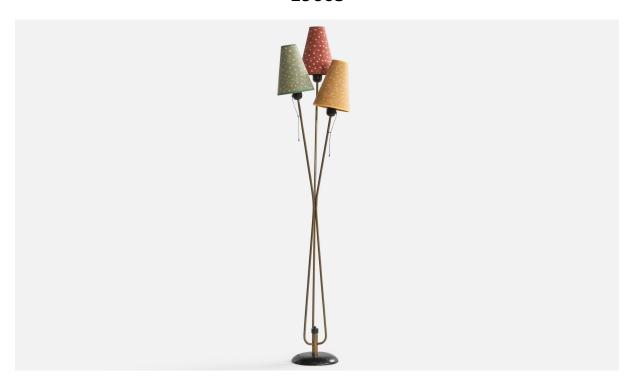

## Swedish Designer, Floor Lamp, Brass, Metal, Fabric, Sweden, 1960s

| Title:       | Swedish Designer, Floor Lamp, Brass, Metal, Fabric, Sweden, 1960s |
|--------------|-------------------------------------------------------------------|
| Dimensions:  | 53.5 in x 11.5 in x 11.0 in                                       |
| Inventory #: | 12152                                                             |
| Price:       | \$3,900.00                                                        |

## **Product Description**

A brass, black-lacquered metal and green, yellow and red fabric floor lamp designed and produced in Sweden, c. 1960s. Overall Dimensions (inches): 53.5" H x 11.5" W x 11" D. Stated dimensions include shades. Bulb Specifications: E-26 Bulbs Number of Sockets: 3 Sold with lampshades. All lighting will be converted for US usage. We are unable to confirm that any electrical item meets UL-Listing standards at our facility. Original lampshades in fair condition. All items ship from High Point, North Carolina.