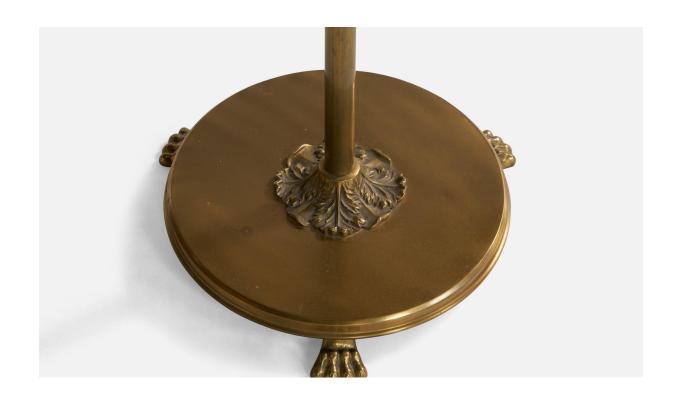

## Swedish Designer, Floor Lamp, Brass, Fabric, Sweden, 1940s

| Price:       | \$5,800.00                                                 |
|--------------|------------------------------------------------------------|
| Inventory #: | 12173                                                      |
| Dimensions:  | 51.6 in x 33.25 in x 12.6 in                               |
| Title:       | Swedish Designer, Floor Lamp, Brass, Fabric, Sweden, 1940s |

## **Product Description**

An adjustable two-armed brass and white fabric floor lamp designed and produced in Sweden, 1940s. Overall Dimensions (inches): 51.6" H x 33.25" W x 12.26" Depth. Stated dimensions include shades. Dimensions vary based on position of light. Height and angle are adjustable. Bulb Specifications: E-26 Bulbs Number of Sockets: 2 Sold with Lampshades. All lighting will be converted for US usage. We are unable to confirm that any electrical item meets UL-Listing standards at our facility. All items ship from High Point, North Carolina.