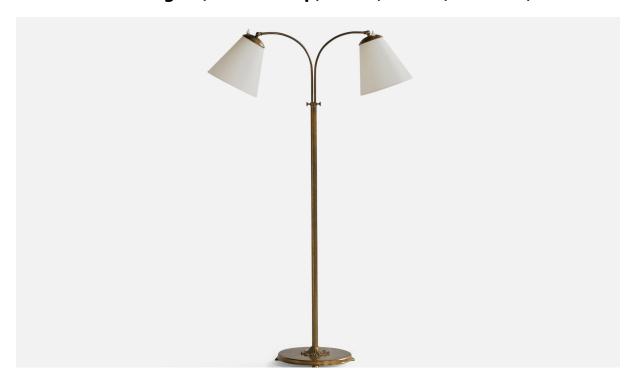

## Swedish Designer, Floor Lamp, Brass, Fabric, Sweden, 1940s

| Price:       | \$5,800.00                                                 |
|--------------|------------------------------------------------------------|
| Inventory #: | 12173                                                      |
| Dimensions:  | 51.6 in x 33.25 in x 12.6 in                               |
| Title:       | Swedish Designer, Floor Lamp, Brass, Fabric, Sweden, 1940s |

## **Product Description**

An adjustable two-armed brass and white fabric floor lamp designed and produced in Sweden, 1940s. Overall Dimensions (inches): 51.6" H x 33.25" W x 12.26" Depth. Stated dimensions include shades. Dimensions vary based on position of light. Height and angle are adjustable. Bulb Specifications: E-26 Bulbs Number of Sockets: 2 Sold with Lampshades. All lighting will be converted for US usage. We are unable to confirm that any electrical item meets UL-Listing standards at our facility. All items ship from High Point, North Carolina.