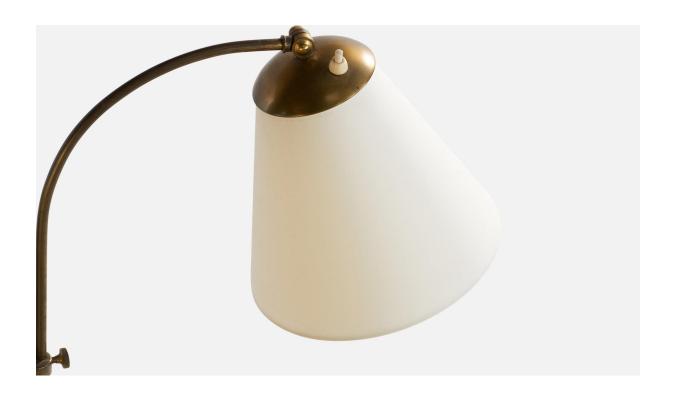

## Swedish Designer, Floor Lamp, Brass, Fabric, Sweden, 1940s

| Price:       | \$5,800.00                                                 |
|--------------|------------------------------------------------------------|
| Inventory #: | 12173                                                      |
| Dimensions:  | 51.6 in x 33.25 in x 12.6 in                               |
| Title:       | Swedish Designer, Floor Lamp, Brass, Fabric, Sweden, 1940s |

## **Product Description**

An adjustable two-armed brass and white fabric floor lamp designed and produced in Sweden, 1940s. Overall Dimensions (inches): 51.6" H x 33.25" W x 12.26" Depth. Stated dimensions include shades. Dimensions vary based on position of light. Height and angle are adjustable. Bulb Specifications: E-26 Bulbs Number of Sockets: 2 Sold with Lampshades. All lighting will be converted for US usage. We are unable to confirm that any electrical item meets UL-Listing standards at our facility. All items ship from High Point, North Carolina.