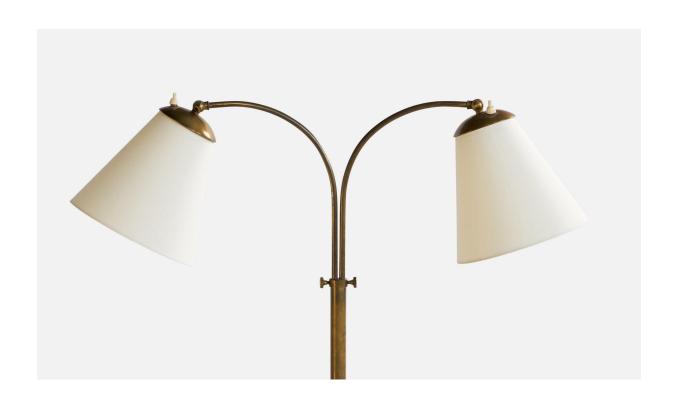

## **Product Description**

An adjustable two-armed brass and white fabric floor lamp designed and produced in Sweden, 1940s. Overall Dimensions (inches): 51.6" H x 33.25" W x 12.26" Depth. Stated dimensions include shades. Dimensions vary based on position of light. Height and angle are adjustable. Bulb Specifications: E-26 Bulbs Number of Sockets: 2 Sold with Lampshades. All lighting will be converted for US usage. We are unable to confirm that any electrical item meets UL-Listing standards at our facility. All items ship from High Point, North Carolina.