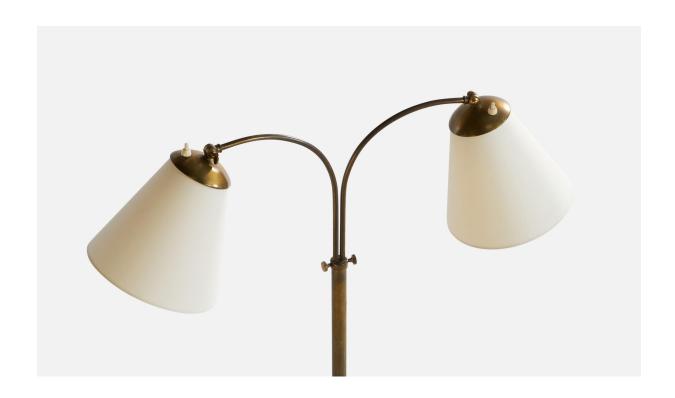

## **Product Description**

An adjustable two-armed brass and white fabric floor lamp designed and produced in Sweden, 1940s. Overall Dimensions (inches): 51.6" H x 33.25" W x 12.26" Depth. Stated dimensions include shades. Dimensions vary based on position of light. Height and angle are adjustable. Bulb Specifications: E-26 Bulbs Number of Sockets: 2 Sold with Lampshades. All lighting will be converted for US usage. We are unable to confirm that any electrical item meets UL-Listing standards at our facility. All items ship from High Point, North Carolina.