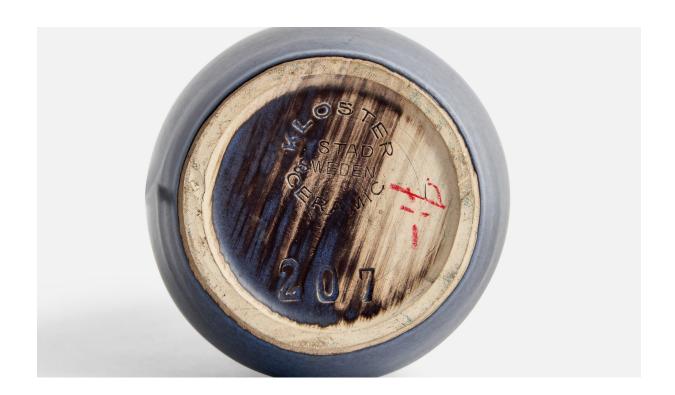

## Klosterstad, Table Lamp, Ceramic, Brass, Sweden, 1960s

| Title:       | Klosterstad, Table Lamp, Ceramic, Brass, Sweden, 1960s |
|--------------|--------------------------------------------------------|
| Dimensions:  | 10.7 in x 3.55 in                                      |
| Inventory #: | 12322                                                  |
| Price:       | \$1,150.00                                             |

## **Product Description**

A blue-glazed stoneware and brass table lamp designed and produced by Klosterstad Ceramics, Sweden, c. 1960s. Dimensions of Lamp (inches): 10.7" H x 3.55" Diameter Dimensions of Shade (inches): 4.5" Top Diameter x 10" Bottom Diameter x 5.25" H Dimensions of Lamp with Shade (inches): 14" H x 10" Diameter Bulb Specifications: E-14 Bulb Number of Sockets: 1 Sold without lampshade All lighting will be converted for US usage. We are unable to confirm that any electrical item meets UL-Listing standards at our facility.All items ship from High Point, North Carolina.