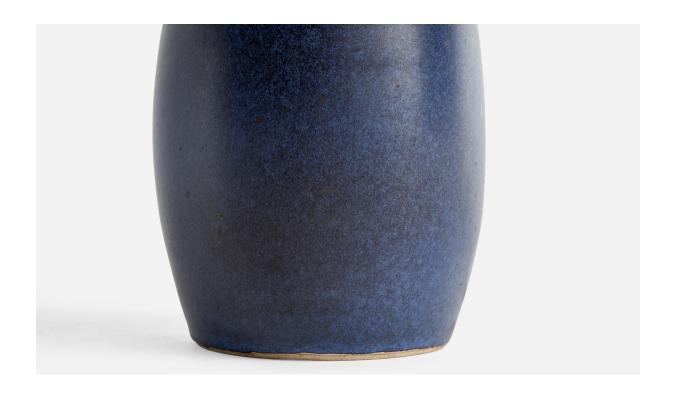

## Klosterstad, Table Lamp, Ceramic, Brass, Sweden, 1960s

| Title:       | Klosterstad, Table Lamp, Ceramic, Brass, Sweden, 1960s |
|--------------|--------------------------------------------------------|
| Dimensions:  | 10.7 in x 3.55 in                                      |
| Inventory #: | 12322                                                  |
| Price:       | \$1,150.00                                             |

## **Product Description**

A blue-glazed stoneware and brass table lamp designed and produced by Klosterstad Ceramics, Sweden, c. 1960s. Dimensions of Lamp (inches): 10.7" H x 3.55" Diameter Dimensions of Shade (inches): 4.5" Top Diameter x 10" Bottom Diameter x 5.25" H Dimensions of Lamp with Shade (inches): 14" H x 10" Diameter Bulb Specifications: E-14 Bulb Number of Sockets: 1 Sold without lampshade All lighting will be converted for US usage. We are unable to confirm that any electrical item meets UL-Listing standards at our facility.All items ship from High Point, North Carolina.