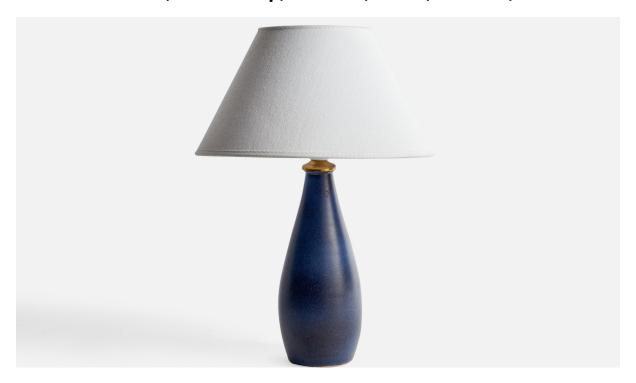

## Klosterstad, Table Lamp, Ceramic, Brass, Sweden, 1960s

| Title:       | Klosterstad, Table Lamp, Ceramic, Brass, Sweden, 1960s |
|--------------|--------------------------------------------------------|
| Dimensions:  | 10.7 in x 3.55 in                                      |
| Inventory #: | 12322                                                  |
| Price:       | \$1,150.00                                             |

## **Product Description**

A blue-glazed stoneware and brass table lamp designed and produced by Klosterstad Ceramics, Sweden, c. 1960s. Dimensions of Lamp (inches): 10.7" H x 3.55" Diameter Dimensions of Shade (inches): 4.5" Top Diameter x 10" Bottom Diameter x 5.25" H Dimensions of Lamp with Shade (inches): 14" H x 10" Diameter Bulb Specifications: E-14 Bulb Number of Sockets: 1 Sold without lampshade All lighting will be converted for US usage. We are unable to confirm that any electrical item meets UL-Listing standards at our facility.All items ship from High Point, North Carolina.