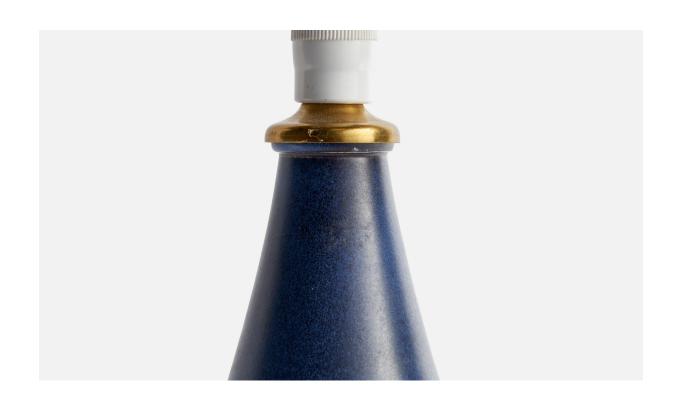

## Klosterstad, Table Lamp, Ceramic, Brass, Sweden, 1960s

| Title:       | Klosterstad, Table Lamp, Ceramic, Brass, Sweden, 1960s |
|--------------|--------------------------------------------------------|
| Dimensions:  | 10.7 in x 3.55 in                                      |
| Inventory #: | 12322                                                  |
| Price:       | \$1,150.00                                             |

## **Product Description**

A blue-glazed stoneware and brass table lamp designed and produced by Klosterstad Ceramics, Sweden, c. 1960s. Dimensions of Lamp (inches): 10.7" H x 3.55" Diameter Dimensions of Shade (inches): 4.5" Top Diameter x 10" Bottom Diameter x 5.25" H Dimensions of Lamp with Shade (inches): 14" H x 10" Diameter Bulb Specifications: E-14 Bulb Number of Sockets: 1 Sold without lampshade All lighting will be converted for US usage. We are unable to confirm that any electrical item meets UL-Listing standards at our facility.All items ship from High Point, North Carolina.