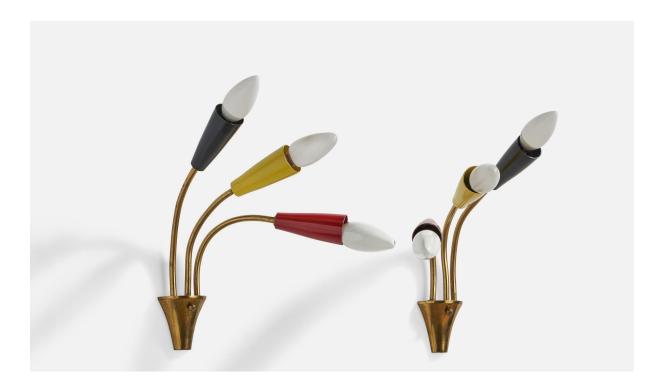

## **Product Description**

A pair of three-armed brass and black, red and yellow-lacquered metal wall lights. Overall Dimensions (inches): 12" H x 8" W x 5.5" D Back Plate Dimensions (inches): 2.7" H x 2.5" W x 1.3" D Bulb Specifications: E-14 Bulbs Number of Sockets: 6 All lighting will be converted for US usage. We are unable to confirm that any electrical item meets UL-Listing standards at our facility. Does not include mounting hardware. All items ship from High Point, North Carolina.