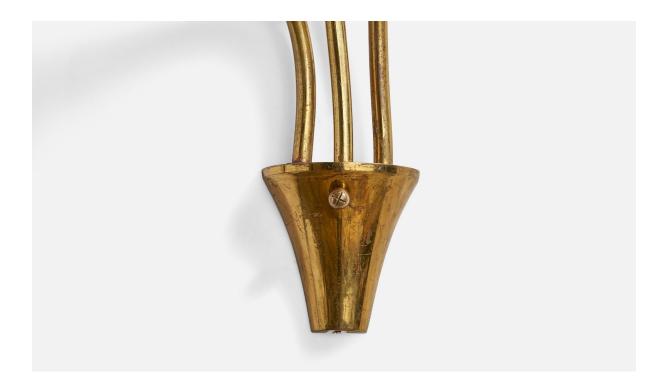

## **Product Description**

A pair of three-armed brass and black, red and yellow-lacquered metal wall lights. Overall Dimensions (inches): 12" H x 8" W x 5.5" D Back Plate Dimensions (inches): 2.7" H x 2.5" W x 1.3" D Bulb Specifications: E-14 Bulbs Number of Sockets: 6 All lighting will be converted for US usage. We are unable to confirm that any electrical item meets UL-Listing standards at our facility. Does not include mounting hardware. All items ship from High Point, North Carolina.