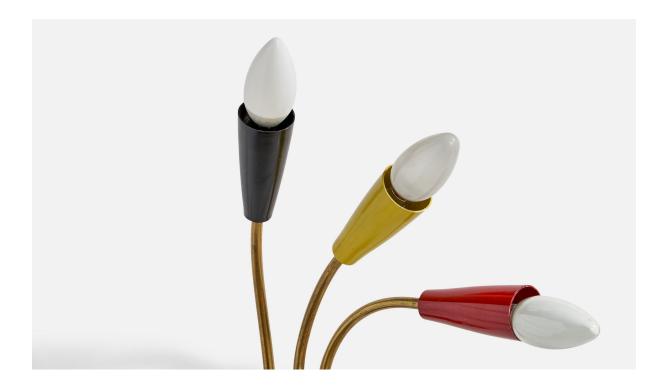

## **Product Description**

A pair of three-armed brass and black, red and yellow-lacquered metal wall lights. Overall Dimensions (inches): 12" H x 8" W x 5.5" D Back Plate Dimensions (inches): 2.7" H x 2.5" W x 1.3" D Bulb Specifications: E-14 Bulbs Number of Sockets: 6 All lighting will be converted for US usage. We are unable to confirm that any electrical item meets UL-Listing standards at our facility. Does not include mounting hardware. All items ship from High Point, North Carolina.