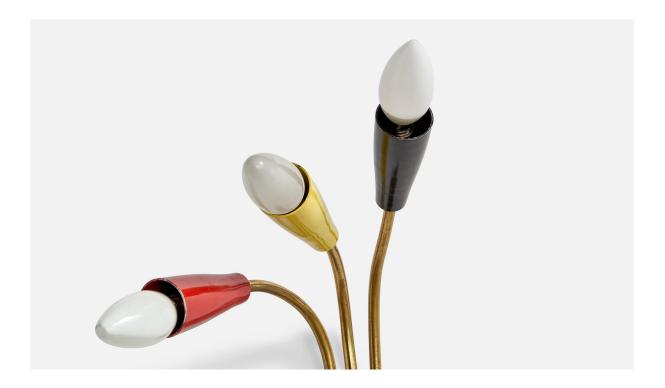

## **Product Description**

A pair of three-armed brass and black, red and yellow-lacquered metal wall lights. Overall Dimensions (inches): 12" H x 8" W x 5.5" D Back Plate Dimensions (inches): 2.7" H x 2.5" W x 1.3" D Bulb Specifications: E-14 Bulbs Number of Sockets: 6 All lighting will be converted for US usage. We are unable to confirm that any electrical item meets UL-Listing standards at our facility. Does not include mounting hardware. All items ship from High Point, North Carolina.