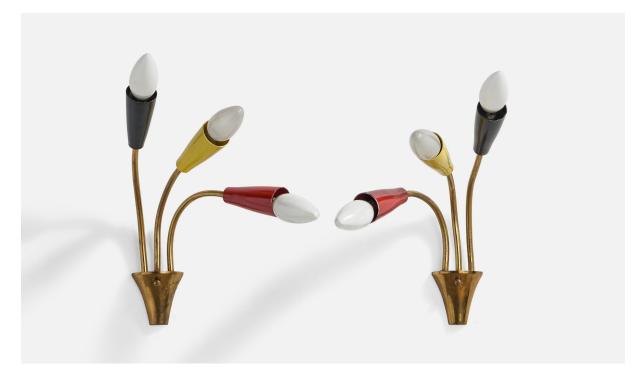

## Italian Designer, Wall Lights, Brass, Metal, Italy, 1950s

| Title:       | Italian Designer, Wall Lights, Brass, Metal, Italy, 1950s |
|--------------|-----------------------------------------------------------|
| Dimensions:  | 12.0 in x 8.0 in x 5.5 in                                 |
| Inventory #: | 12360                                                     |
| Price:       | \$1,900.00                                                |

## **Product Description**

A pair of three-armed brass and black, red and yellow-lacquered metal wall lights. Overall Dimensions (inches): 12" H x 8" W x 5.5" D Back Plate Dimensions (inches): 2.7" H x 2.5" W x 1.3" D Bulb Specifications: E-14 Bulbs Number of Sockets: 6 All lighting will be converted for US usage. We are unable to confirm that any electrical item meets UL-Listing standards at our facility. Does not include mounting hardware. All items ship from High Point, North Carolina.