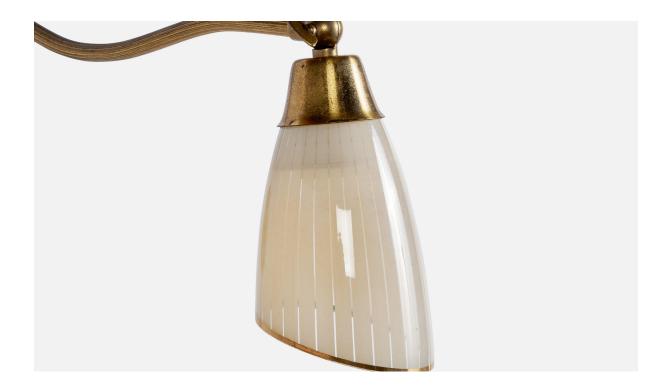

## Danish Designer, Wall Light, Brass, Glass, Denmark, 1940s

| Dimensions:  | 5.8 in x 3.4 in x 14.6 in |
|--------------|---------------------------|
| Inventory #: | 12363                     |
| Price:       | \$2,200.00                |

## **Product Description**

An adjustable brass and gilded opaline glass wall light designed and produced in Denmark, c. 1940s. Overall Dimensions (inches): 5.8" H x 3.4" W x 14.6" D Back Plate Dimensions (inches): 3.2" Diameter x 0.75" D Bulb Specifications: E-26 Bulb Number of Sockets: 1 All lighting will be converted for US usage. We are unable to confirm that any electrical item meets UL-Listing standards at our facility.Does not include mounting hardware.All items ship from High Point, North Carolina.