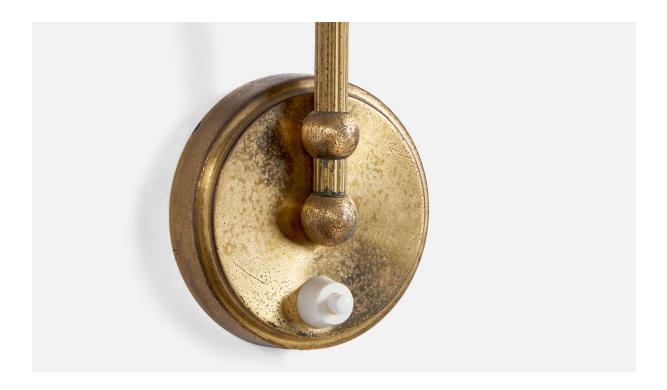

## Danish Designer, Wall Light, Brass, Glass, Denmark, 1940s

| Dimensions:  | 5.8 in x 3.4 in x 14.6 in |
|--------------|---------------------------|
| Inventory #: | 12363                     |
| Price:       | \$2,200.00                |

## **Product Description**

An adjustable brass and gilded opaline glass wall light designed and produced in Denmark, c. 1940s. Overall Dimensions (inches): 5.8" H x 3.4" W x 14.6" D Back Plate Dimensions (inches): 3.2" Diameter x 0.75" D Bulb Specifications: E-26 Bulb Number of Sockets: 1 All lighting will be converted for US usage. We are unable to confirm that any electrical item meets UL-Listing standards at our facility.Does not include mounting hardware.All items ship from High Point, North Carolina.