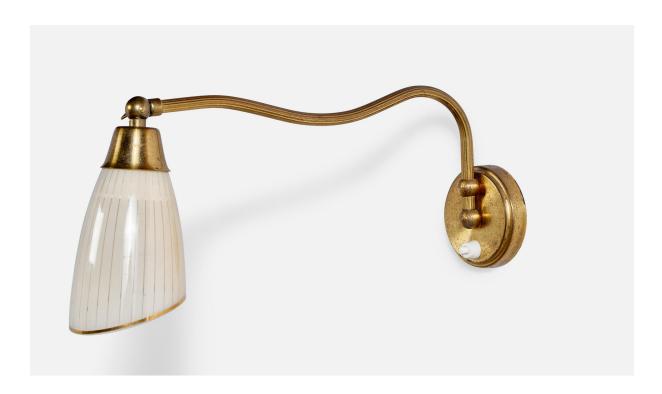

## Danish Designer, Wall Light, Brass, Glass, Denmark, 1940s

| Dimensions:  | 5.8 in x 3.4 in x 14.6 in |
|--------------|---------------------------|
| Inventory #: | 12363                     |
| Price:       | \$2,200.00                |

## **Product Description**

An adjustable brass and gilded opaline glass wall light designed and produced in Denmark, c. 1940s. Overall Dimensions (inches): 5.8" H x 3.4" W x 14.6" D Back Plate Dimensions (inches): 3.2" Diameter x 0.75" D Bulb Specifications: E-26 Bulb Number of Sockets: 1 All lighting will be converted for US usage. We are unable to confirm that any electrical item meets UL-Listing standards at our facility.Does not include mounting hardware.All items ship from High Point, North Carolina.