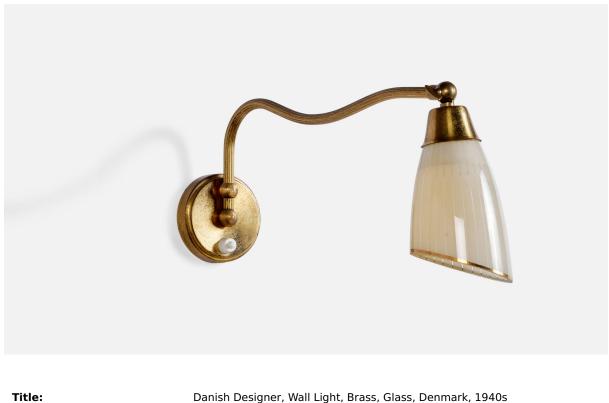

## Danish Designer, Wall Light, Brass, Glass, Denmark, 1940s

| Dimensions:  | 5.8 in x 3.4 in x 14.6 in |
|--------------|---------------------------|
| Inventory #: | 12363                     |
| Price:       | \$2,200.00                |

## **Product Description**

An adjustable brass and gilded opaline glass wall light designed and produced in Denmark, c. 1940s. Overall Dimensions (inches): 5.8" H x 3.4" W x 14.6" D Back Plate Dimensions (inches): 3.2" Diameter x 0.75" D Bulb Specifications: E-26 Bulb Number of Sockets: 1 All lighting will be converted for US usage. We are unable to confirm that any electrical item meets UL-Listing standards at our facility.Does not include mounting hardware.All items ship from High Point, North Carolina.