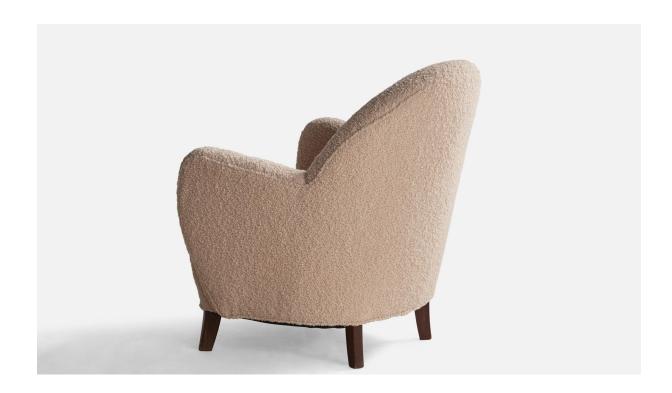

## George Kofoed, Lounge Chair, Fabric, Wood, Denmark, 1940s

| Title:       | George Kofoed, Lounge Chair, Fabric, Wood, Denmark, 1940s |
|--------------|-----------------------------------------------------------|
| Dimensions:  | 32.6 in x 30.0 in x 32.0 in                               |
| Inventory #: | 12412                                                     |
| Price:       | \$9,500.00                                                |

## **Product Description**

A dark-stained wood and light pink bouclé fabric lounge chair designed and produced by George Kofoed, Denmark, 1940s. Seat height: 14.5" All upholstered furniture can be reupholstered upon request for an additional fee. Lead times will be an additional 1-3 weeks from receipt of fabric. Please email info@prbcollection.com to request a quote and coordinate reupholstery.All items ship from High Point, North Carolina.