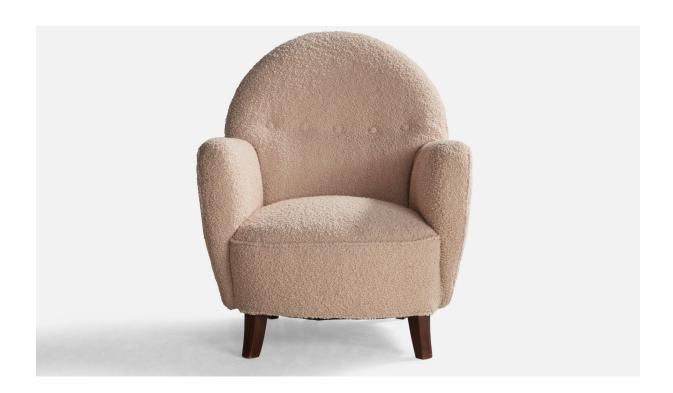

## George Kofoed, Lounge Chair, Fabric, Wood, Denmark, 1940s

| Title:       | George Kofoed, Lounge Chair, Fabric, Wood, Denmark, 1940s |
|--------------|-----------------------------------------------------------|
| Dimensions:  | 32.6 in x 30.0 in x 32.0 in                               |
| Inventory #: | 12412                                                     |
| Price:       | \$9,500.00                                                |

## **Product Description**

A dark-stained wood and light pink bouclé fabric lounge chair designed and produced by George Kofoed, Denmark, 1940s. Seat height: 14.5" All upholstered furniture can be reupholstered upon request for an additional fee. Lead times will be an additional 1-3 weeks from receipt of fabric. Please email info@prbcollection.com to request a quote and coordinate reupholstery.All items ship from High Point, North Carolina.