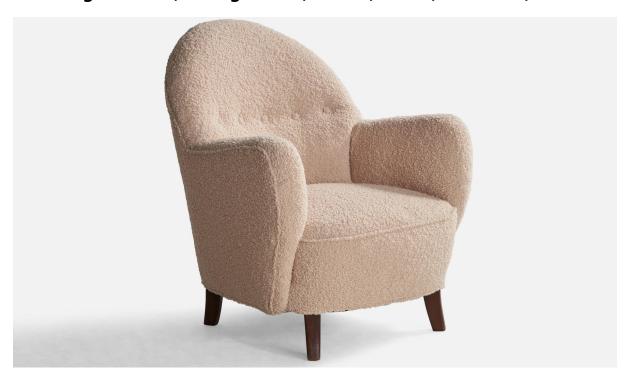

## George Kofoed, Lounge Chair, Fabric, Wood, Denmark, 1940s

| Title:       | George Kofoed, Lounge Chair, Fabric, Wood, Denmark, 1940s |
|--------------|-----------------------------------------------------------|
| Dimensions:  | 32.6 in x 30.0 in x 32.0 in                               |
| Inventory #: | 12412                                                     |
| Price:       | \$9,500.00                                                |

## **Product Description**

A dark-stained wood and light pink bouclé fabric lounge chair designed and produced by George Kofoed, Denmark, 1940s. Seat height: 14.5" All upholstered furniture can be reupholstered upon request for an additional fee. Lead times will be an additional 1-3 weeks from receipt of fabric. Please email info@prbcollection.com to request a quote and coordinate reupholstery.All items ship from High Point, North Carolina.