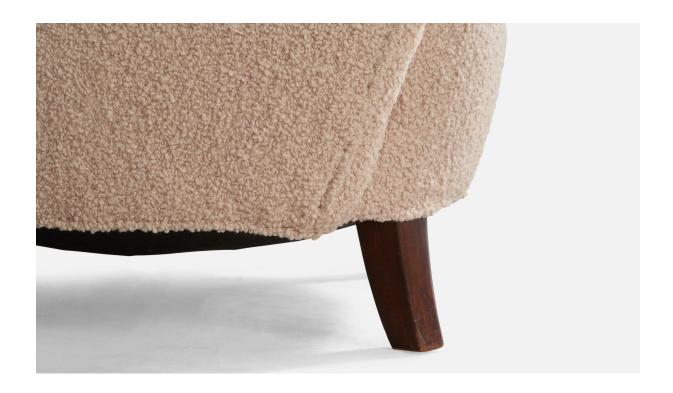

## George Kofoed, Lounge Chair, Fabric, Wood, Denmark, 1940s

| Title:       | George Kofoed, Lounge Chair, Fabric, Wood, Denmark, 1940s |
|--------------|-----------------------------------------------------------|
| Dimensions:  | 32.6 in x 30.0 in x 32.0 in                               |
| Inventory #: | 12412                                                     |
| Price:       | \$9,500.00                                                |

## **Product Description**

A dark-stained wood and light pink bouclé fabric lounge chair designed and produced by George Kofoed, Denmark, 1940s. Seat height: 14.5" All upholstered furniture can be reupholstered upon request for an additional fee. Lead times will be an additional 1-3 weeks from receipt of fabric. Please email info@prbcollection.com to request a quote and coordinate reupholstery.All items ship from High Point, North Carolina.