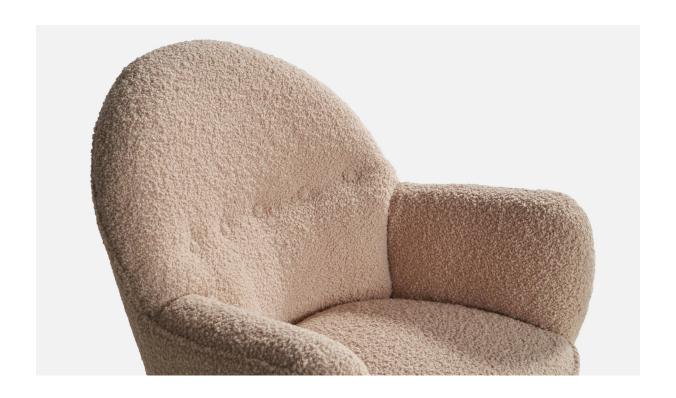

## George Kofoed, Lounge Chair, Fabric, Wood, Denmark, 1940s

| Title:       | George Kofoed, Lounge Chair, Fabric, Wood, Denmark, 1940s |
|--------------|-----------------------------------------------------------|
| Dimensions:  | 32.6 in x 30.0 in x 32.0 in                               |
| Inventory #: | 12412                                                     |
| Price:       | \$9,500.00                                                |

## **Product Description**

A dark-stained wood and light pink bouclé fabric lounge chair designed and produced by George Kofoed, Denmark, 1940s. Seat height: 14.5" All upholstered furniture can be reupholstered upon request for an additional fee. Lead times will be an additional 1-3 weeks from receipt of fabric. Please email info@prbcollection.com to request a quote and coordinate reupholstery.All items ship from High Point, North Carolina.