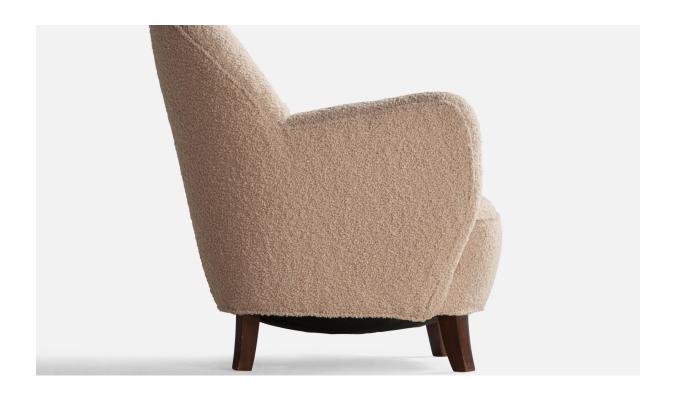

## George Kofoed, Lounge Chair, Fabric, Wood, Denmark, 1940s

| Title:       | George Kofoed, Lounge Chair, Fabric, Wood, Denmark, 1940s |
|--------------|-----------------------------------------------------------|
| Dimensions:  | 32.6 in x 30.0 in x 32.0 in                               |
| Inventory #: | 12412                                                     |
| Price:       | \$9,500.00                                                |

## **Product Description**

A dark-stained wood and light pink bouclé fabric lounge chair designed and produced by George Kofoed, Denmark, 1940s. Seat height: 14.5" All upholstered furniture can be reupholstered upon request for an additional fee. Lead times will be an additional 1-3 weeks from receipt of fabric. Please email info@prbcollection.com to request a quote and coordinate reupholstery.All items ship from High Point, North Carolina.