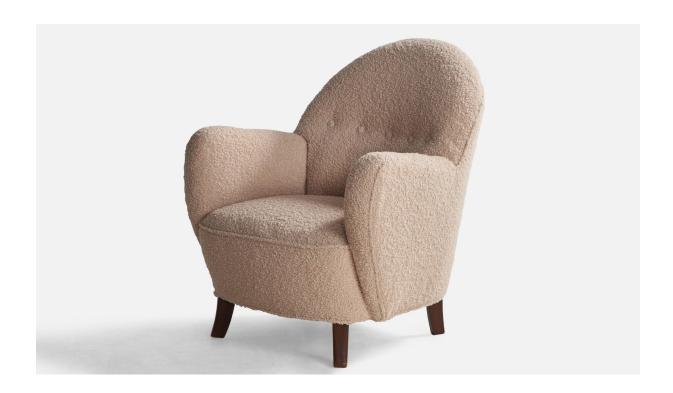

## George Kofoed, Lounge Chair, Fabric, Wood, Denmark, 1940s

| Title:       | George Kofoed, Lounge Chair, Fabric, Wood, Denmark, 1940s |
|--------------|-----------------------------------------------------------|
| Dimensions:  | 32.6 in x 30.0 in x 32.0 in                               |
| Inventory #: | 12412                                                     |
| Price:       | \$9,500.00                                                |

## **Product Description**

A dark-stained wood and light pink bouclé fabric lounge chair designed and produced by George Kofoed, Denmark, 1940s. Seat height: 14.5" All upholstered furniture can be reupholstered upon request for an additional fee. Lead times will be an additional 1-3 weeks from receipt of fabric. Please email info@prbcollection.com to request a quote and coordinate reupholstery.All items ship from High Point, North Carolina.