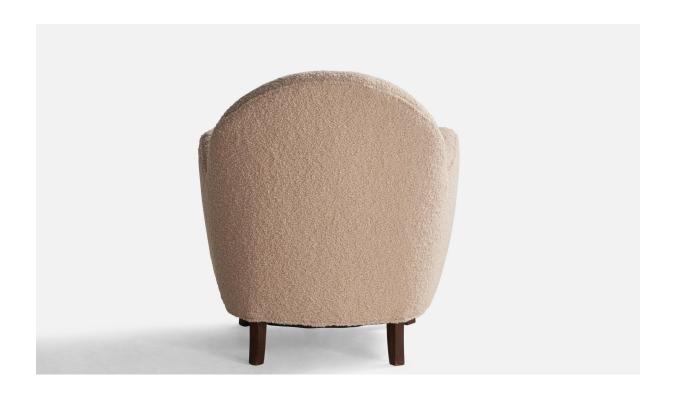

## George Kofoed, Lounge Chair, Fabric, Wood, Denmark, 1940s

| Title:       | George Kofoed, Lounge Chair, Fabric, Wood, Denmark, 1940s |
|--------------|-----------------------------------------------------------|
| Dimensions:  | 32.6 in x 30.0 in x 32.0 in                               |
| Inventory #: | 12412                                                     |
| Price:       | \$9,500.00                                                |

## **Product Description**

A dark-stained wood and light pink bouclé fabric lounge chair designed and produced by George Kofoed, Denmark, 1940s. Seat height: 14.5" All upholstered furniture can be reupholstered upon request for an additional fee. Lead times will be an additional 1-3 weeks from receipt of fabric. Please email info@prbcollection.com to request a quote and coordinate reupholstery.All items ship from High Point, North Carolina.