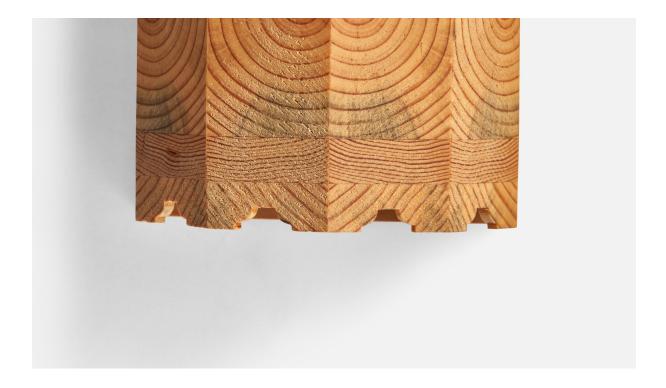

## Swedish Designer, Wall Light, Pine, Sweden, 1970s

| Title:       | Swedish Designer, Wall Light, Pine, Sweden, 1970s |
|--------------|---------------------------------------------------|
| Dimensions:  | 7.32 in x 4.7 in x 3.63 in                        |
| Inventory #: | 12465                                             |
| Price:       | \$1,150.00                                        |

## **Product Description**

A pine wall light designed and produced in Sweden, 1970s. Overall Dimensions (inches): 7.32" H x 4.7" W x 3.63" D Back Plate Dimensions (inches): n/a Bulb Specifications: E-14 Bulb Number of Sockets: 1 All lighting will be converted for US usage. We are unable to confirm .1"that any electrical item meets UL-Listing standards at our facility.Does not include mounting hardware.All items ship from High Point, North Carolina.