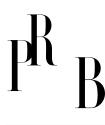

## Swedish Designer, Wall Light, Pine, Sweden, 1970s

| Title:       | Swedish Designer, Wall Light, Pine, Sweden, 1970s |
|--------------|---------------------------------------------------|
| Dimensions:  | 7.32 in x 4.7 in x 3.63 in                        |
| Inventory #: | 12465                                             |
| Price:       | \$1,150.00                                        |

## **Product Description**

A pine wall light designed and produced in Sweden, 1970s. Overall Dimensions (inches): 7.32" H x 4.7" W x 3.63" D Back Plate Dimensions (inches): n/a Bulb Specifications: E-14 Bulb Number of Sockets: 1 All lighting will be converted for US usage. We are unable to confirm .1"that any electrical item meets UL-Listing standards at our facility.Does not include mounting hardware.All items ship from High Point, North Carolina.