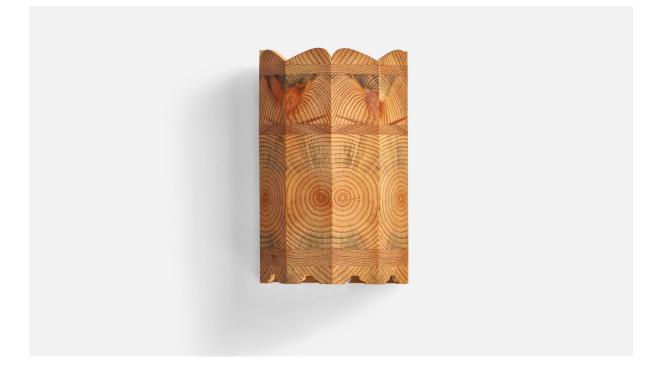

## Swedish Designer, Wall Light, Pine, Sweden, 1970s

| Title:       | Swedish Designer, Wall Light, Pine, Sweden, 1970s |
|--------------|---------------------------------------------------|
| Dimensions:  | 7.32 in x 4.7 in x 3.63 in                        |
| Inventory #: | 12465                                             |
| Price:       | \$1,150.00                                        |

## **Product Description**

A pine wall light designed and produced in Sweden, 1970s. Overall Dimensions (inches): 7.32" H x 4.7" W x 3.63" D Back Plate Dimensions (inches): n/a Bulb Specifications: E-14 Bulb Number of Sockets: 1 All lighting will be converted for US usage. We are unable to confirm .1"that any electrical item meets UL-Listing standards at our facility.Does not include mounting hardware.All items ship from High Point, North Carolina.