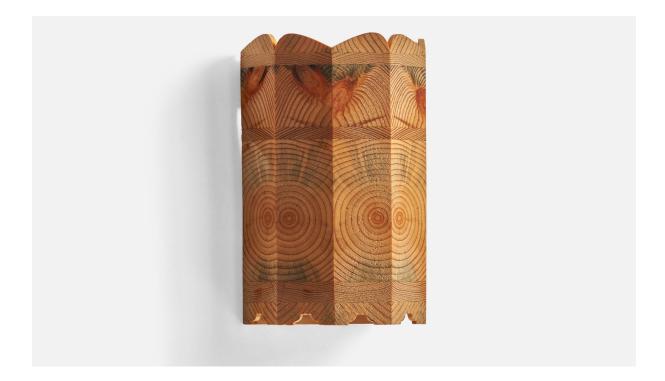

## Swedish Designer, Wall Light, Pine, Sweden, 1970s

| Title:       | Swedish Designer, Wall Light, Pine, Sweden, 1970s |
|--------------|---------------------------------------------------|
| Dimensions:  | 7.32 in x 4.7 in x 3.63 in                        |
| Inventory #: | 12465                                             |
| Price:       | \$1,150.00                                        |

## **Product Description**

A pine wall light designed and produced in Sweden, 1970s. Overall Dimensions (inches): 7.32" H x 4.7" W x 3.63" D Back Plate Dimensions (inches): n/a Bulb Specifications: E-14 Bulb Number of Sockets: 1 All lighting will be converted for US usage. We are unable to confirm .1"that any electrical item meets UL-Listing standards at our facility.Does not include mounting hardware.All items ship from High Point, North Carolina.