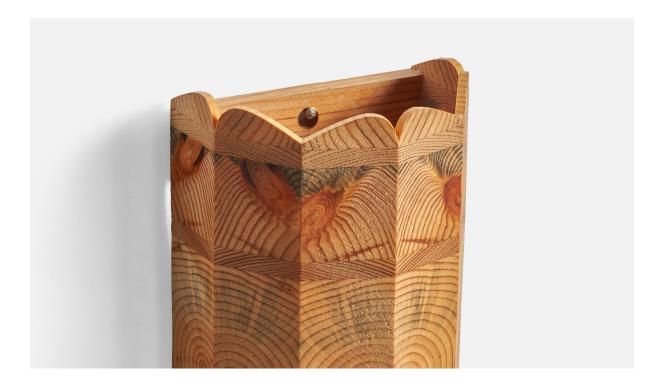

## Swedish Designer, Wall Light, Pine, Sweden, 1970s

| Title:       | Swedish Designer, Wall Light, Pine, Sweden, 1970s |
|--------------|---------------------------------------------------|
| Dimensions:  | 7.32 in x 4.7 in x 3.63 in                        |
| Inventory #: | 12465                                             |
| Price:       | \$1,150.00                                        |

## **Product Description**

A pine wall light designed and produced in Sweden, 1970s. Overall Dimensions (inches): 7.32" H x 4.7" W x 3.63" D Back Plate Dimensions (inches): n/a Bulb Specifications: E-14 Bulb Number of Sockets: 1 All lighting will be converted for US usage. We are unable to confirm .1"that any electrical item meets UL-Listing standards at our facility.Does not include mounting hardware.All items ship from High Point, North Carolina.