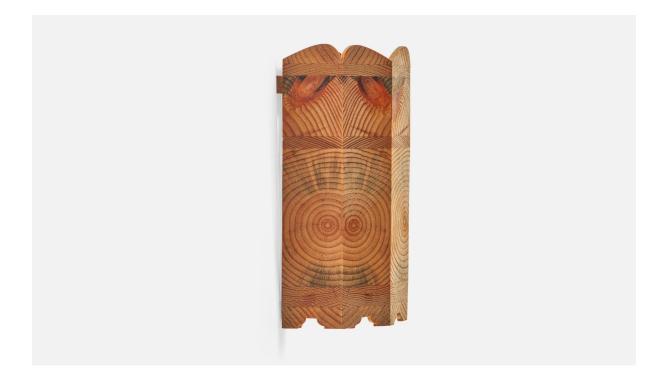

## Swedish Designer, Wall Light, Pine, Sweden, 1970s

| Title:       | Swedish Designer, Wall Light, Pine, Sweden, 1970s |
|--------------|---------------------------------------------------|
| Dimensions:  | 7.32 in x 4.7 in x 3.63 in                        |
| Inventory #: | 12465                                             |
| Price:       | \$1,150.00                                        |

## **Product Description**

A pine wall light designed and produced in Sweden, 1970s. Overall Dimensions (inches): 7.32" H x 4.7" W x 3.63" D Back Plate Dimensions (inches): n/a Bulb Specifications: E-14 Bulb Number of Sockets: 1 All lighting will be converted for US usage. We are unable to confirm .1"that any electrical item meets UL-Listing standards at our facility.Does not include mounting hardware.All items ship from High Point, North Carolina.