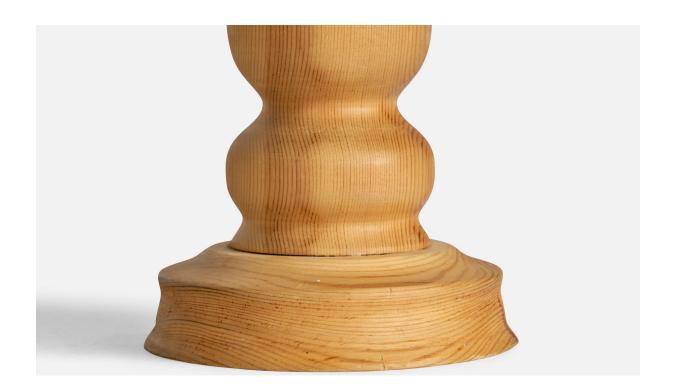

## Swedish Designer, Table Lamps, Pine, Sweden, 1970s

| Title:       | Swedish Designer, Table Lamps, Pine, Sweden, 1970s |
|--------------|----------------------------------------------------|
| Dimensions:  | 10.5 in x 6.0 in                                   |
| Inventory #: | 12669                                              |
| Price:       | \$1,300.00                                         |

## **Product Description**

A pair of of pine table lamps designed and produced in Sweden, 1970s. Note lamps are not identical in form. Dimensions of Lamp (inches): 10.5" H x 6" Diameter Dimensions of Shade (inches): 8" Top Diameter x 10" Bottom Diameter x 8" H Dimensions of Lamp with Shade (inches): 16.75" H x 10" Diameter Bulb Specifications: E-26 Bulb Number of Sockets: 2 Sold without lampshade All lighting will be converted for US usage. We are unable to confirm that any electrical item meets UL-Listing standards at our facility. All items ship from High Point, North Carolina.