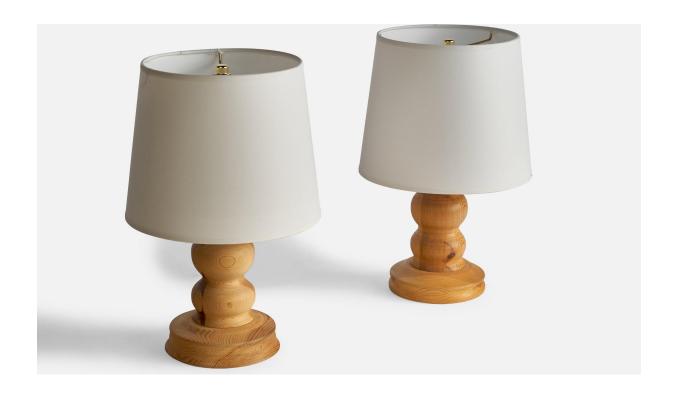

## Swedish Designer, Table Lamps, Pine, Sweden, 1970s

| Title:       | Swedish Designer, Table Lamps, Pine, Sweden, 1970s |
|--------------|----------------------------------------------------|
| Dimensions:  | 10.5 in x 6.0 in                                   |
| Inventory #: | 12669                                              |
| Price:       | \$1,300.00                                         |

## **Product Description**

A pair of of pine table lamps designed and produced in Sweden, 1970s. Note lamps are not identical in form. Dimensions of Lamp (inches): 10.5" H x 6" Diameter Dimensions of Shade (inches): 8" Top Diameter x 10" Bottom Diameter x 8" H Dimensions of Lamp with Shade (inches): 16.75" H x 10" Diameter Bulb Specifications: E-26 Bulb Number of Sockets: 2 Sold without lampshade All lighting will be converted for US usage. We are unable to confirm that any electrical item meets UL-Listing standards at our facility. All items ship from High Point, North Carolina.