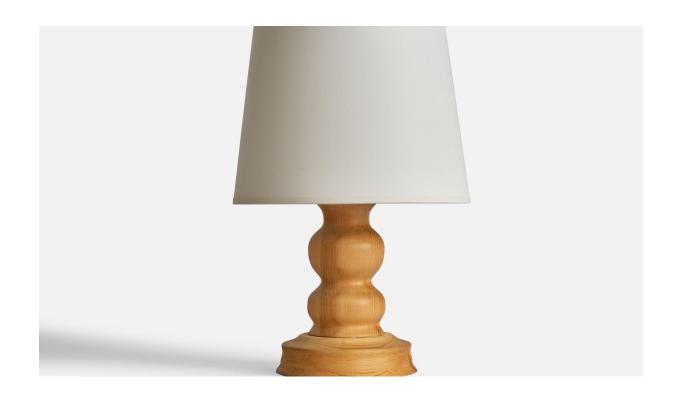

## Swedish Designer, Table Lamps, Pine, Sweden, 1970s

| Title:       | Swedish Designer, Table Lamps, Pine, Sweden, 1970s |
|--------------|----------------------------------------------------|
| Dimensions:  | 10.5 in x 6.0 in                                   |
| Inventory #: | 12669                                              |
| Price:       | \$1,300.00                                         |

## **Product Description**

A pair of of pine table lamps designed and produced in Sweden, 1970s. Note lamps are not identical in form. Dimensions of Lamp (inches): 10.5" H x 6" Diameter Dimensions of Shade (inches): 8" Top Diameter x 10" Bottom Diameter x 8" H Dimensions of Lamp with Shade (inches): 16.75" H x 10" Diameter Bulb Specifications: E-26 Bulb Number of Sockets: 2 Sold without lampshade All lighting will be converted for US usage. We are unable to confirm that any electrical item meets UL-Listing standards at our facility. All items ship from High Point, North Carolina.