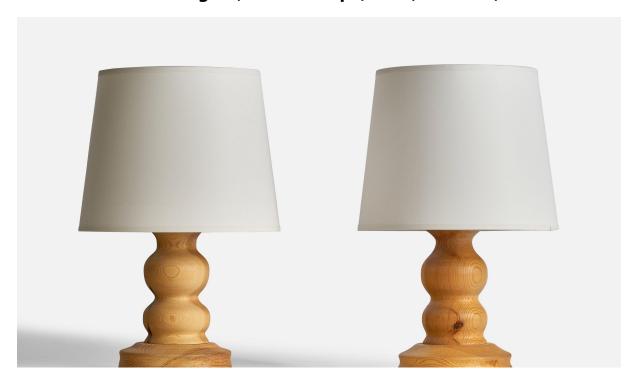

## Swedish Designer, Table Lamps, Pine, Sweden, 1970s

| Title:       | Swedish Designer, Table Lamps, Pine, Sweden, 1970s |
|--------------|----------------------------------------------------|
| Dimensions:  | 10.5 in x 6.0 in                                   |
| Inventory #: | 12669                                              |
| Price:       | \$1,300.00                                         |

## **Product Description**

A pair of of pine table lamps designed and produced in Sweden, 1970s. Note lamps are not identical in form. Dimensions of Lamp (inches): 10.5" H x 6" Diameter Dimensions of Shade (inches): 8" Top Diameter x 10" Bottom Diameter x 8" H Dimensions of Lamp with Shade (inches): 16.75" H x 10" Diameter Bulb Specifications: E-26 Bulb Number of Sockets: 2 Sold without lampshade All lighting will be converted for US usage. We are unable to confirm that any electrical item meets UL-Listing standards at our facility. All items ship from High Point, North Carolina.