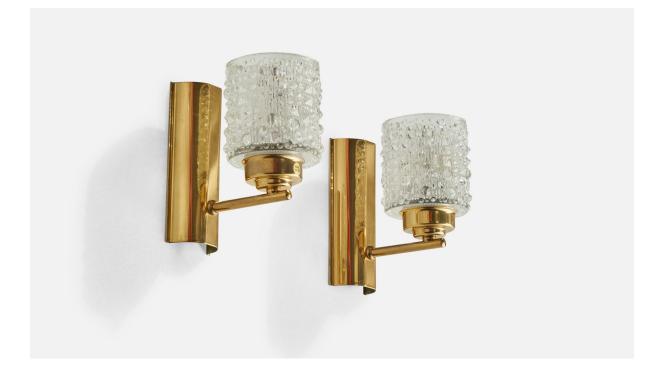

## **Product Description**

A pair of brass and glass wall lights designed and produced in Sweden, c. 1960s. Overall Dimensions (inches): 6.25" H x 3.5" W x 5.6" D Back Plate Dimensions (inches): 5.9" H x 2.62" W x 1.1" D Bulb Specifications: E-14 Bulbs Number of Sockets: 2 All lighting will be converted for US usage. We are unable to confirm that any electrical item meets UL-Listing standards at our facility. Does not include mounting hardware.All items ship from High Point, North Carolina.