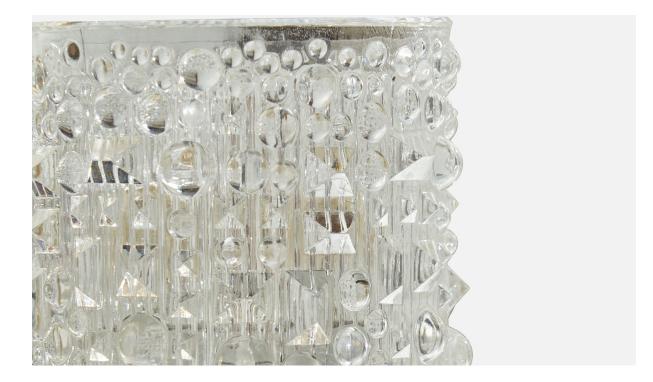

## **Product Description**

A pair of brass and glass wall lights designed and produced in Sweden, c. 1960s. Overall Dimensions (inches): 6.25" H x 3.5" W x 5.6" D Back Plate Dimensions (inches): 5.9" H x 2.62" W x 1.1" D Bulb Specifications: E-14 Bulbs Number of Sockets: 2 All lighting will be converted for US usage. We are unable to confirm that any electrical item meets UL-Listing standards at our facility. Does not include mounting hardware.All items ship from High Point, North Carolina.