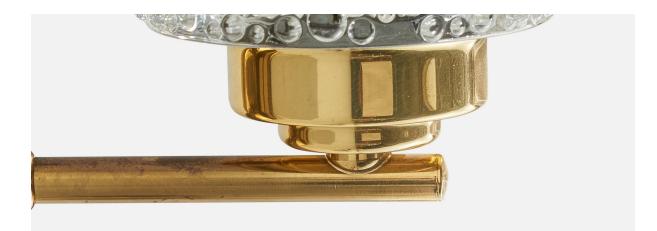

## **Product Description**

A pair of brass and glass wall lights designed and produced in Sweden, c. 1960s. Overall Dimensions (inches): 6.25" H x 3.5" W x 5.6" D Back Plate Dimensions (inches): 5.9" H x 2.62" W x 1.1" D Bulb Specifications: E-14 Bulbs Number of Sockets: 2 All lighting will be converted for US usage. We are unable to confirm that any electrical item meets UL-Listing standards at our facility. Does not include mounting hardware.All items ship from High Point, North Carolina.