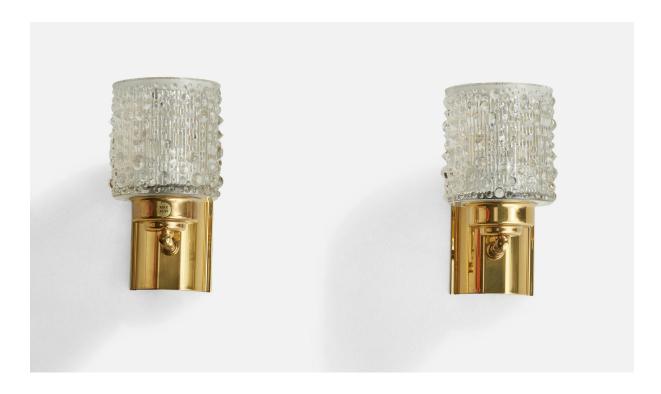

## **Product Description**

A pair of brass and glass wall lights designed and produced in Sweden, c. 1960s. Overall Dimensions (inches): 6.25" H x 3.5" W x 5.6" D Back Plate Dimensions (inches): 5.9" H x 2.62" W x 1.1" D Bulb Specifications: E-14 Bulbs Number of Sockets: 2 All lighting will be converted for US usage. We are unable to confirm that any electrical item meets UL-Listing standards at our facility. Does not include mounting hardware.All items ship from High Point, North Carolina.