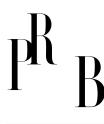

## **Product Description**

A pair of brass and glass wall lights designed and produced in Sweden, c. 1960s. Overall Dimensions (inches): 6.25" H x 3.5" W x 5.6" D Back Plate Dimensions (inches): 5.9" H x 2.62" W x 1.1" D Bulb Specifications: E-14 Bulbs Number of Sockets: 2 All lighting will be converted for US usage. We are unable to confirm that any electrical item meets UL-Listing standards at our facility. Does not include mounting hardware.All items ship from High Point, North Carolina.