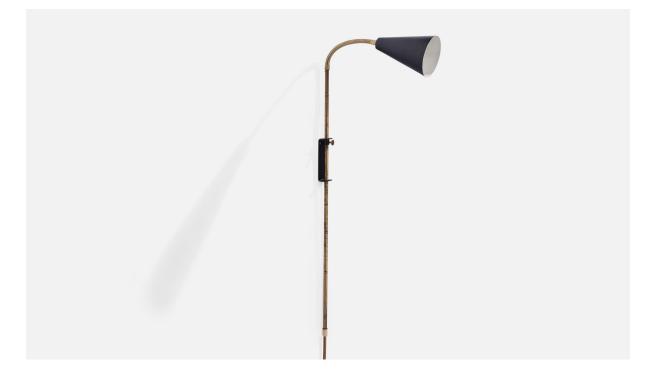

## Swedish Designer, Wall Light, Brass, Metal, Sweden, 1950s

| Title:       | Swedish Designer, Wall Light, Brass, Metal, Sweden, 1950s |
|--------------|-----------------------------------------------------------|
| Dimensions:  | 42.0 in x 4.5 in x 11.0 in                                |
| Inventory #: | 12798                                                     |
| Price:       | \$1,150.00                                                |

## **Product Description**

An adjustable brass and black-lacquered metal wall light designed and produced in Sweden, 1950s. Overall Dimensions (inches): 42" H x 4.5" W x 11" D Back Plate Dimensions (inches): 4.75" H x 1.5" W x 1" D Bulb Specifications: E-26 Bulb Number of Sockets: 1 All lighting will be converted for US usage. We are unable to confirm that any electrical item meets UL-Listing standards at our facility. Does not include mounting hardware.All items ship from High Point, North Carolina.