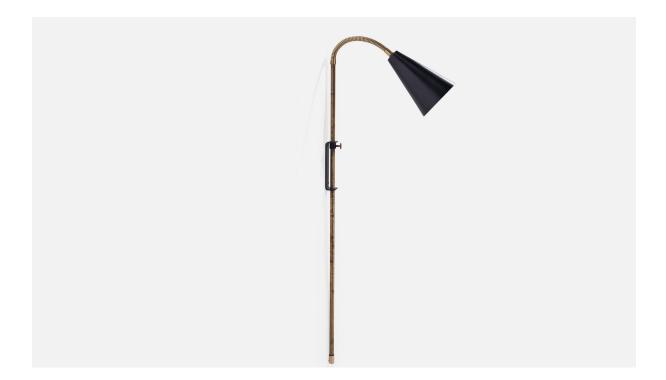

## Swedish Designer, Wall Light, Brass, Metal, Sweden, 1950s

| Title:       | Swedish Designer, Wall Light, Brass, Metal, Sweden, 1950s |
|--------------|-----------------------------------------------------------|
| Dimensions:  | 42.0 in x 4.5 in x 11.0 in                                |
| Inventory #: | 12798                                                     |
| Price:       | \$1,150.00                                                |

## **Product Description**

An adjustable brass and black-lacquered metal wall light designed and produced in Sweden, 1950s. Overall Dimensions (inches): 42" H x 4.5" W x 11" D Back Plate Dimensions (inches): 4.75" H x 1.5" W x 1" D Bulb Specifications: E-26 Bulb Number of Sockets: 1 All lighting will be converted for US usage. We are unable to confirm that any electrical item meets UL-Listing standards at our facility. Does not include mounting hardware.All items ship from High Point, North Carolina.