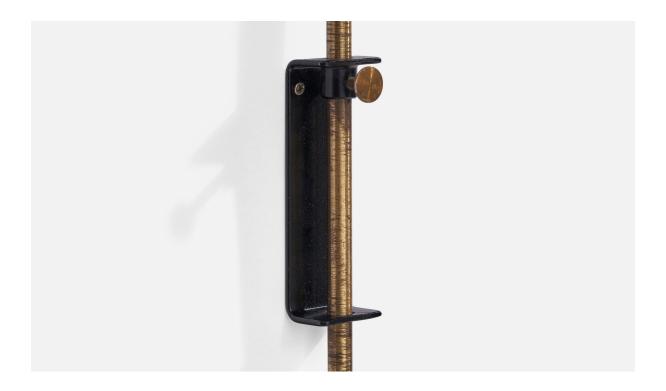

## **Product Description**

An adjustable brass and black-lacquered metal wall light designed and produced in Sweden, 1950s. Overall Dimensions (inches): 42" H x 4.5" W x 11" D Back Plate Dimensions (inches): 4.75" H x 1.5" W x 1" D Bulb Specifications: E-26 Bulb Number of Sockets: 1 All lighting will be converted for US usage. We are unable to confirm that any electrical item meets UL-Listing standards at our facility. Does not include mounting hardware.All items ship from High Point, North Carolina.