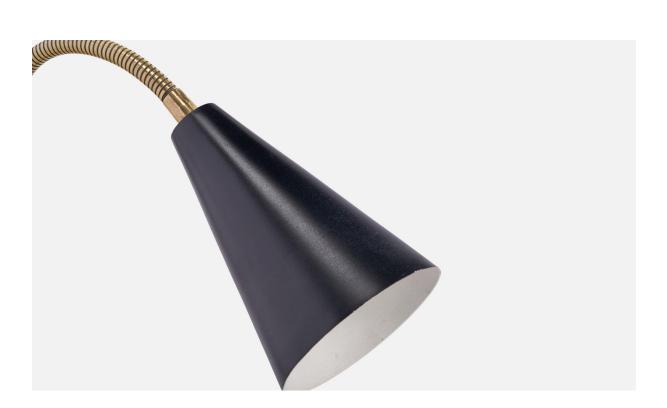

## **Product Description**

An adjustable brass and black-lacquered metal wall light designed and produced in Sweden, 1950s. Overall Dimensions (inches): 42" H x 4.5" W x 11" D Back Plate Dimensions (inches): 4.75" H x 1.5" W x 1" D Bulb Specifications: E-26 Bulb Number of Sockets: 1 All lighting will be converted for US usage. We are unable to confirm that any electrical item meets UL-Listing standards at our facility. Does not include mounting hardware.All items ship from High Point, North Carolina.