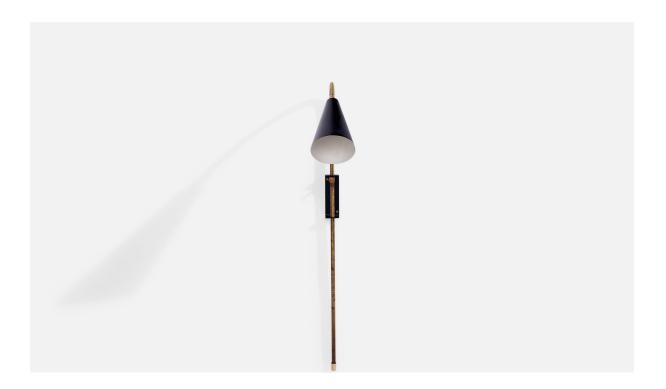

## Swedish Designer, Wall Light, Brass, Metal, Sweden, 1950s

| Title:       | Swedish Designer, Wall Light, Brass, Metal, Sweden, 1950s |
|--------------|-----------------------------------------------------------|
| Dimensions:  | 42.0 in x 4.5 in x 11.0 in                                |
| Inventory #: | 12798                                                     |
| Price:       | \$1,150.00                                                |

## **Product Description**

An adjustable brass and black-lacquered metal wall light designed and produced in Sweden, 1950s. Overall Dimensions (inches): 42" H x 4.5" W x 11" D Back Plate Dimensions (inches): 4.75" H x 1.5" W x 1" D Bulb Specifications: E-26 Bulb Number of Sockets: 1 All lighting will be converted for US usage. We are unable to confirm that any electrical item meets UL-Listing standards at our facility. Does not include mounting hardware.All items ship from High Point, North Carolina.