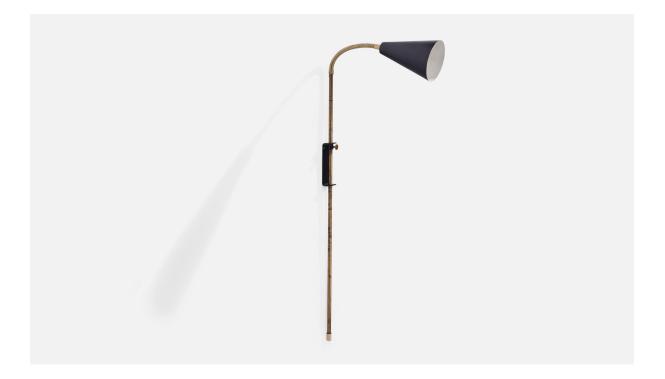

## Swedish Designer, Wall Light, Brass, Metal, Sweden, 1950s

| Title:       | Swedish Designer, Wall Light, Brass, Metal, Sweden, 1950s |
|--------------|-----------------------------------------------------------|
| Dimensions:  | 42.0 in x 4.5 in x 11.0 in                                |
| Inventory #: | 12798                                                     |
| Price:       | \$1,150.00                                                |

## **Product Description**

An adjustable brass and black-lacquered metal wall light designed and produced in Sweden, 1950s. Overall Dimensions (inches): 42" H x 4.5" W x 11" D Back Plate Dimensions (inches): 4.75" H x 1.5" W x 1" D Bulb Specifications: E-26 Bulb Number of Sockets: 1 All lighting will be converted for US usage. We are unable to confirm that any electrical item meets UL-Listing standards at our facility. Does not include mounting hardware.All items ship from High Point, North Carolina.