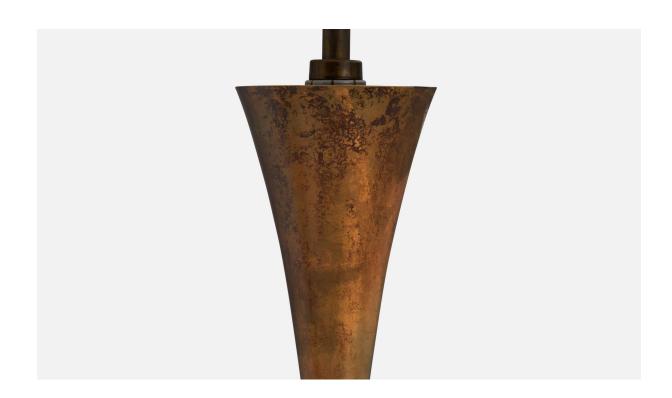

## Stewart Ross James, Table Lamp, Copper, USA, 1950s

| Title:       | Stewart Ross James, Table Lamp, Copper, USA, 1950s |
|--------------|----------------------------------------------------|
| Dimensions:  | 31.5 in x 5.75 in                                  |
| Inventory #: | 12947                                              |
| Price:       | \$3,200.00                                         |

## **Product Description**

A patinated copper over bronze table lamp designed by Stewart Ross James and produced by Hansen Lighting, USA, 1950s. Dimensions of Lamp (inches): 31.5" H x 5.75" Diameter Dimensions of Shade (inches): 10" Top Diameter x 14" Bottom Diameter x 9.9"H Dimensions of Lamp with Shade (inches): 32" H x 14" Diameter Bulb Specifications: E-26 Bulb Number of Sockets: 3 Sold without lampshade All lighting will be converted for US usage. We are unable to confirm that any electrical item meets UL-Listing standards at our facility. All items ship from High Point, North Carolina.