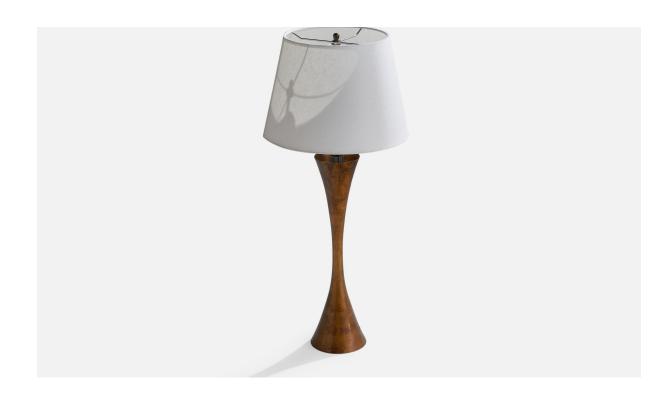

## Stewart Ross James, Table Lamp, Copper, USA, 1950s

| Title:       | Stewart Ross James, Table Lamp, Copper, USA, 1950s |
|--------------|----------------------------------------------------|
| Dimensions:  | 31.5 in x 5.75 in                                  |
| Inventory #: | 12947                                              |
| Price:       | \$3,200.00                                         |

## **Product Description**

A patinated copper over bronze table lamp designed by Stewart Ross James and produced by Hansen Lighting, USA, 1950s. Dimensions of Lamp (inches): 31.5" H x 5.75" Diameter Dimensions of Shade (inches): 10" Top Diameter x 14" Bottom Diameter x 9.9"H Dimensions of Lamp with Shade (inches): 32" H x 14" Diameter Bulb Specifications: E-26 Bulb Number of Sockets: 3 Sold without lampshade All lighting will be converted for US usage. We are unable to confirm that any electrical item meets UL-Listing standards at our facility. All items ship from High Point, North Carolina.