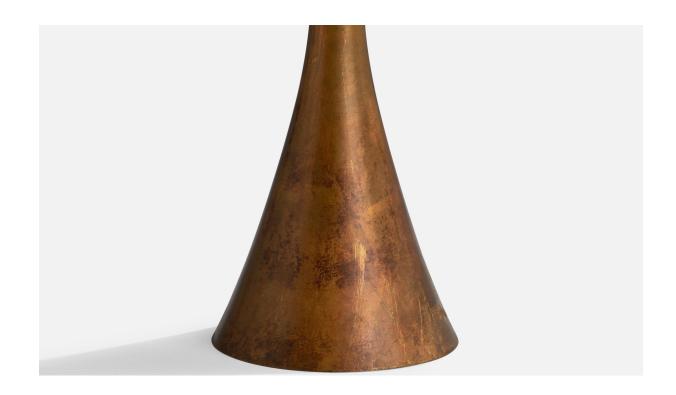

## Stewart Ross James, Table Lamp, Copper, USA, 1950s

| Title:       | Stewart Ross James, Table Lamp, Copper, USA, 1950s |
|--------------|----------------------------------------------------|
| Dimensions:  | 31.5 in x 5.75 in                                  |
| Inventory #: | 12947                                              |
| Price:       | \$3,200.00                                         |

## **Product Description**

A patinated copper over bronze table lamp designed by Stewart Ross James and produced by Hansen Lighting, USA, 1950s. Dimensions of Lamp (inches): 31.5" H x 5.75" Diameter Dimensions of Shade (inches): 10" Top Diameter x 14" Bottom Diameter x 9.9"H Dimensions of Lamp with Shade (inches): 32" H x 14" Diameter Bulb Specifications: E-26 Bulb Number of Sockets: 3 Sold without lampshade All lighting will be converted for US usage. We are unable to confirm that any electrical item meets UL-Listing standards at our facility. All items ship from High Point, North Carolina.