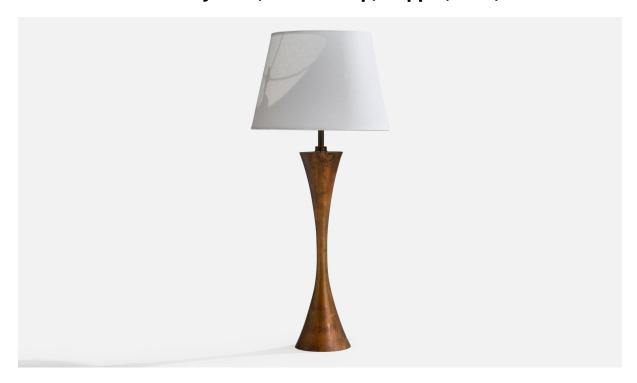

## Stewart Ross James, Table Lamp, Copper, USA, 1950s

| Title:       | Stewart Ross James, Table Lamp, Copper, USA, 1950s |
|--------------|----------------------------------------------------|
| Dimensions:  | 31.5 in x 5.75 in                                  |
| Inventory #: | 12947                                              |
| Price:       | \$3,200.00                                         |

## **Product Description**

A patinated copper over bronze table lamp designed by Stewart Ross James and produced by Hansen Lighting, USA, 1950s. Dimensions of Lamp (inches): 31.5" H x 5.75" Diameter Dimensions of Shade (inches): 10" Top Diameter x 14" Bottom Diameter x 9.9"H Dimensions of Lamp with Shade (inches): 32" H x 14" Diameter Bulb Specifications: E-26 Bulb Number of Sockets: 3 Sold without lampshade All lighting will be converted for US usage. We are unable to confirm that any electrical item meets UL-Listing standards at our facility. All items ship from High Point, North Carolina.