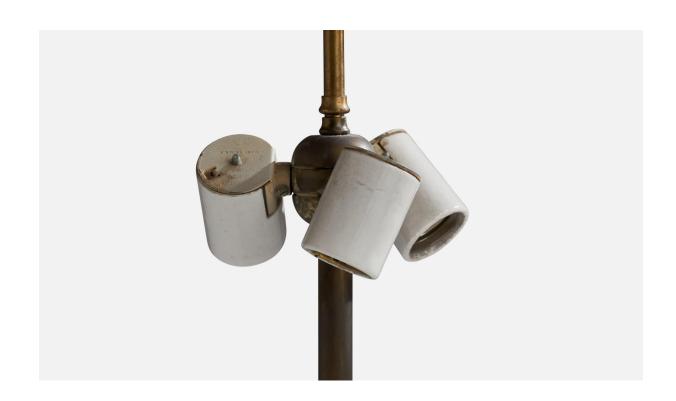

## **Product Description**

A patinated copper over bronze table lamp designed by Stewart Ross James and produced by Hansen Lighting, USA, 1950s. Dimensions of Lamp (inches): 31.5" H x 5.75" Diameter Dimensions of Shade (inches): 10" Top Diameter x 14" Bottom Diameter x 9.9"H Dimensions of Lamp with Shade (inches): 32" H x 14" Diameter Bulb Specifications: E-26 Bulb Number of Sockets: 3 Sold without lampshade All lighting will be converted for US usage. We are unable to confirm that any electrical item meets UL-Listing standards at our facility. All items ship from High Point, North Carolina.