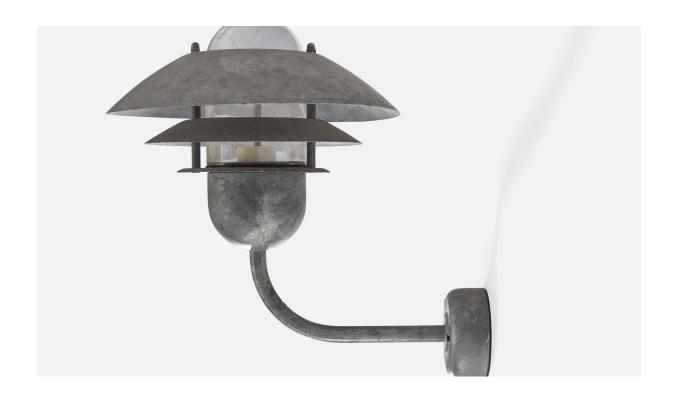

## Nordlux, Wall Lights, Galvanized Steel, Glass, Sweden, 1990s

| Price:       | \$1,800.00                                                   |
|--------------|--------------------------------------------------------------|
| Inventory #: | 12979                                                        |
| Dimensions:  | 12.0 in x 10.5 in x 15.0 in                                  |
| Title:       | Nordlux, Wall Lights, Galvanized Steel, Glass, Sweden, 1990s |

## **Product Description**

A pair of galvanized steel and glass wall lights designed and produced by Nordlux, Sweden, c. 1990s. Overall Dimensions (inches): 12" H x 10.5" W x 15" D Back Plate Dimensions (inches): 3.5" H x 3.5" W x 1.5" D Bulb Specifications: E-26 Bulb Number of Sockets: 2 All lighting will be converted for US usage. We are unable to confirm that any electrical item meets UL-Listing standards at our facility. Does not include mounting hardware.