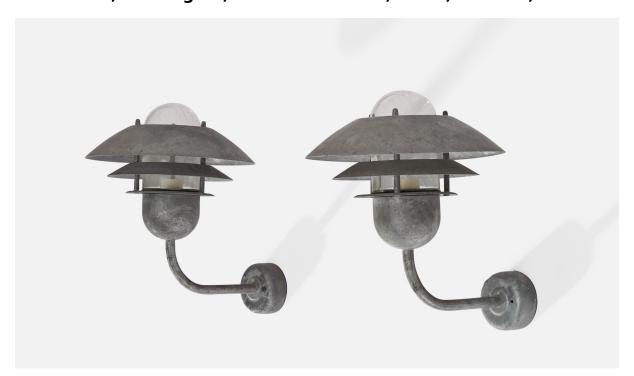

## Nordlux, Wall Lights, Galvanized Steel, Glass, Sweden, 1990s

| Price:       | \$1,800.00                                                   |
|--------------|--------------------------------------------------------------|
| Inventory #: | 12979                                                        |
| Dimensions:  | 12.0 in x 10.5 in x 15.0 in                                  |
| Title:       | Nordlux, Wall Lights, Galvanized Steel, Glass, Sweden, 1990s |

## **Product Description**

A pair of galvanized steel and glass wall lights designed and produced by Nordlux, Sweden, c. 1990s. Overall Dimensions (inches): 12" H x 10.5" W x 15" D Back Plate Dimensions (inches): 3.5" H x 3.5" W x 1.5" D Bulb Specifications: E-26 Bulb Number of Sockets: 2 All lighting will be converted for US usage. We are unable to confirm that any electrical item meets UL-Listing standards at our facility. Does not include mounting hardware.