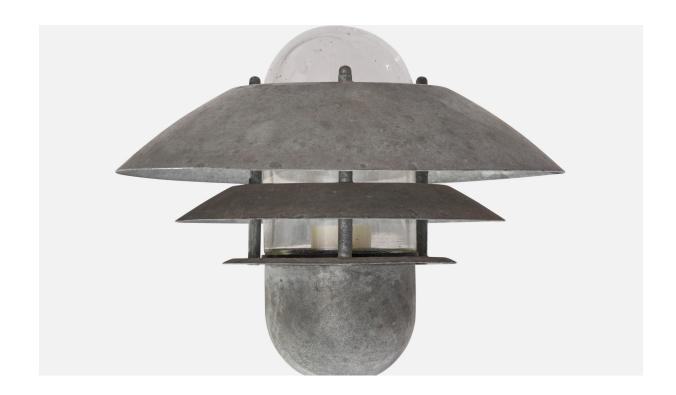

## Nordlux, Wall Lights, Galvanized Steel, Glass, Sweden, 1990s

| Price:       | \$1,800.00                                                   |
|--------------|--------------------------------------------------------------|
| Inventory #: | 12979                                                        |
| Dimensions:  | 12.0 in x 10.5 in x 15.0 in                                  |
| Title:       | Nordlux, Wall Lights, Galvanized Steel, Glass, Sweden, 1990s |

## **Product Description**

A pair of galvanized steel and glass wall lights designed and produced by Nordlux, Sweden, c. 1990s. Overall Dimensions (inches): 12" H x 10.5" W x 15" D Back Plate Dimensions (inches): 3.5" H x 3.5" W x 1.5" D Bulb Specifications: E-26 Bulb Number of Sockets: 2 All lighting will be converted for US usage. We are unable to confirm that any electrical item meets UL-Listing standards at our facility. Does not include mounting hardware.