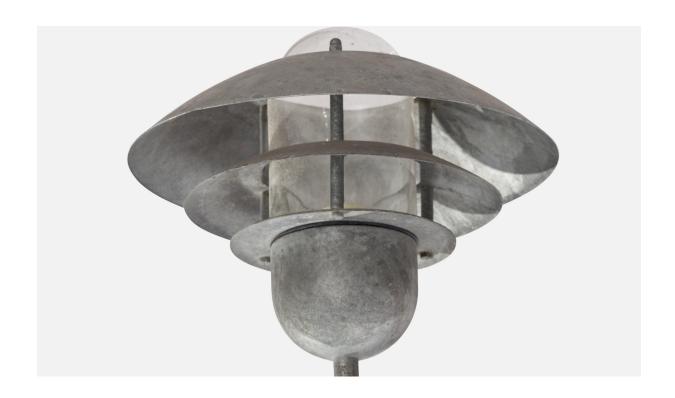

## Nordlux, Wall Lights, Galvanized Steel, Glass, Sweden, 1990s

| Price:       | \$1,800.00                                                   |
|--------------|--------------------------------------------------------------|
| Inventory #: | 12979                                                        |
| Dimensions:  | 12.0 in x 10.5 in x 15.0 in                                  |
| Title:       | Nordlux, Wall Lights, Galvanized Steel, Glass, Sweden, 1990s |

## **Product Description**

A pair of galvanized steel and glass wall lights designed and produced by Nordlux, Sweden, c. 1990s. Overall Dimensions (inches): 12" H x 10.5" W x 15" D Back Plate Dimensions (inches): 3.5" H x 3.5" W x 1.5" D Bulb Specifications: E-26 Bulb Number of Sockets: 2 All lighting will be converted for US usage. We are unable to confirm that any electrical item meets UL-Listing standards at our facility. Does not include mounting hardware.