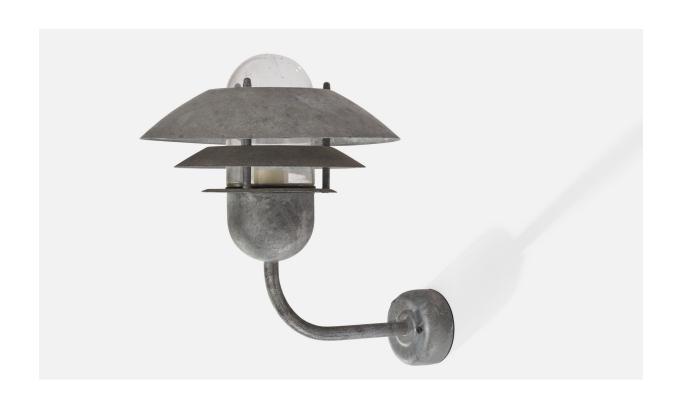

## Nordlux, Wall Lights, Galvanized Steel, Glass, Sweden, 1990s

| Price:       | \$1,800.00                                                   |
|--------------|--------------------------------------------------------------|
| Inventory #: | 12979                                                        |
| Dimensions:  | 12.0 in x 10.5 in x 15.0 in                                  |
| Title:       | Nordlux, Wall Lights, Galvanized Steel, Glass, Sweden, 1990s |

## **Product Description**

A pair of galvanized steel and glass wall lights designed and produced by Nordlux, Sweden, c. 1990s. Overall Dimensions (inches): 12" H x 10.5" W x 15" D Back Plate Dimensions (inches): 3.5" H x 3.5" W x 1.5" D Bulb Specifications: E-26 Bulb Number of Sockets: 2 All lighting will be converted for US usage. We are unable to confirm that any electrical item meets UL-Listing standards at our facility. Does not include mounting hardware.