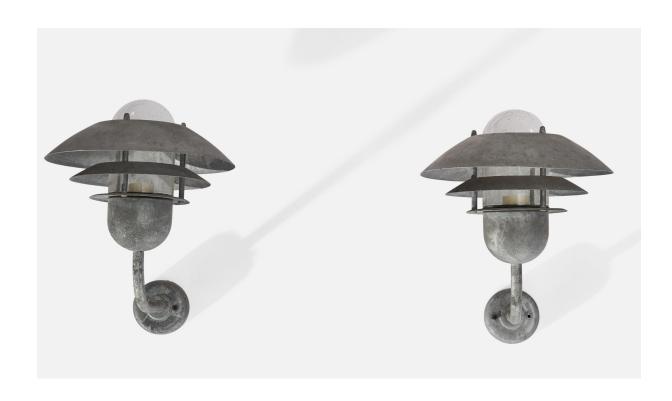

## Nordlux, Wall Lights, Galvanized Steel, Glass, Sweden, 1990s

| Price:       | \$1,800.00                                                   |
|--------------|--------------------------------------------------------------|
| Inventory #: | 12979                                                        |
| Dimensions:  | 12.0 in x 10.5 in x 15.0 in                                  |
| Title:       | Nordlux, Wall Lights, Galvanized Steel, Glass, Sweden, 1990s |

## **Product Description**

A pair of galvanized steel and glass wall lights designed and produced by Nordlux, Sweden, c. 1990s. Overall Dimensions (inches): 12" H x 10.5" W x 15" D Back Plate Dimensions (inches): 3.5" H x 3.5" W x 1.5" D Bulb Specifications: E-26 Bulb Number of Sockets: 2 All lighting will be converted for US usage. We are unable to confirm that any electrical item meets UL-Listing standards at our facility. Does not include mounting hardware.