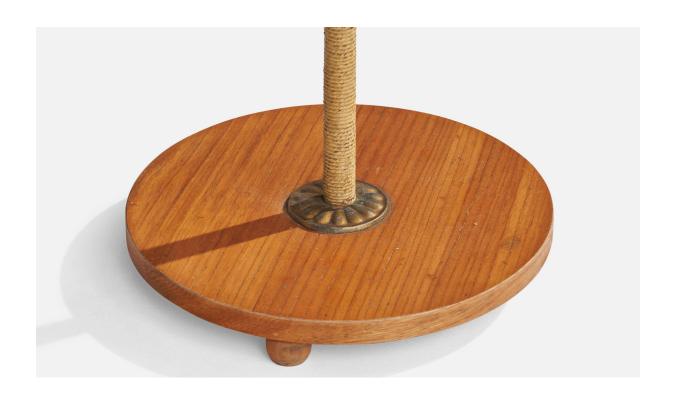

## **Product Description**

A brass, cord, elm and pink fabric floor lamp designed and produced in Sweden, 1940s. Overall Dimensions (inches): 61'' H x 19.25'' W x 24'' D Stated dimensions include shade. Bulb Specifications: E-26 Bulb Number of Sockets: 1 Sold with Lampshade. All lighting will be converted for US usage. We are unable to confirm that any electrical item meets UL-Listing standards at our facility. All items ship from High Point, North Carolina.