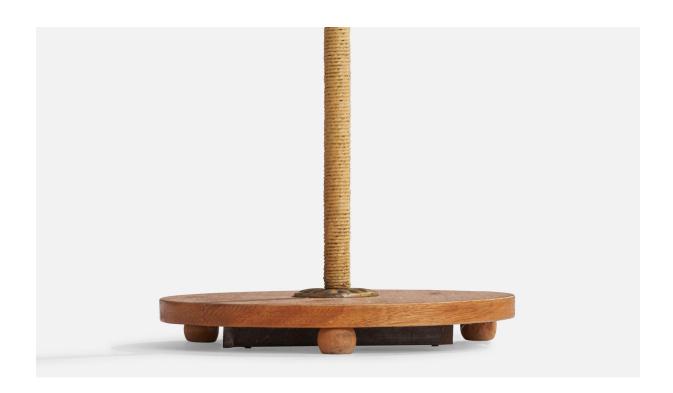

## **Product Description**

A brass, cord, elm and pink fabric floor lamp designed and produced in Sweden, 1940s. Overall Dimensions (inches): 61'' H x 19.25'' W x 24'' D Stated dimensions include shade. Bulb Specifications: E-26 Bulb Number of Sockets: 1 Sold with Lampshade. All lighting will be converted for US usage. We are unable to confirm that any electrical item meets UL-Listing standards at our facility. All items ship from High Point, North Carolina.