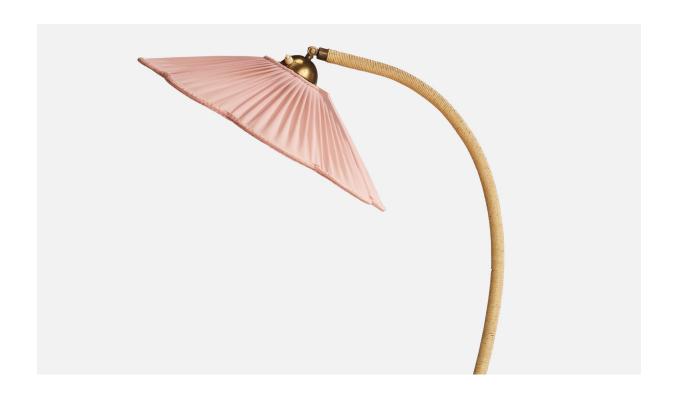

## Swedish Designer, Floor Lamp, Brass, Elm, Cord, Fabric, Sweden, 1940s

| Price:       | \$5,800.00                                                            |
|--------------|-----------------------------------------------------------------------|
| Inventory #: | 13128                                                                 |
| Dimensions:  | 61.0 in x 19.25 in x 24.0 in                                          |
| Title:       | Swedish Designer, Floor Lamp, Brass, Elm, Cord, Fabric, Sweden, 1940s |

## **Product Description**

A brass, cord, elm and pink fabric floor lamp designed and produced in Sweden, 1940s. Overall Dimensions (inches): 61'' H x 19.25'' W x 24'' D Stated dimensions include shade. Bulb Specifications: E-26 Bulb Number of Sockets: 1 Sold with Lampshade. All lighting will be converted for US usage. We are unable to confirm that any electrical item meets UL-Listing standards at our facility. All items ship from High Point, North Carolina.