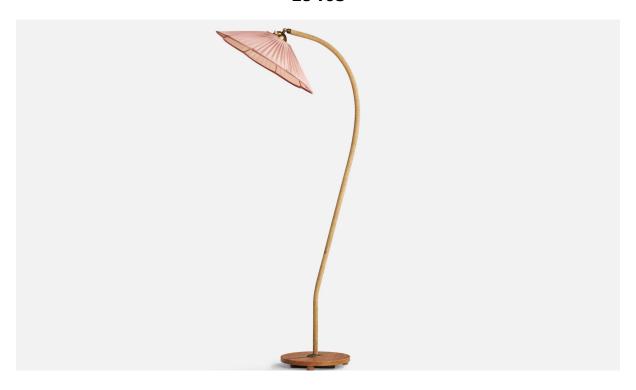

## Swedish Designer, Floor Lamp, Brass, Elm, Cord, Fabric, Sweden, 1940s

| Price:       | \$5,800.00                                                            |
|--------------|-----------------------------------------------------------------------|
| Inventory #: | 13128                                                                 |
| Dimensions:  | 61.0 in x 19.25 in x 24.0 in                                          |
| Title:       | Swedish Designer, Floor Lamp, Brass, Elm, Cord, Fabric, Sweden, 1940s |

## **Product Description**

A brass, cord, elm and pink fabric floor lamp designed and produced in Sweden, 1940s. Overall Dimensions (inches): 61'' H x 19.25'' W x 24'' D Stated dimensions include shade. Bulb Specifications: E-26 Bulb Number of Sockets: 1 Sold with Lampshade. All lighting will be converted for US usage. We are unable to confirm that any electrical item meets UL-Listing standards at our facility. All items ship from High Point, North Carolina.