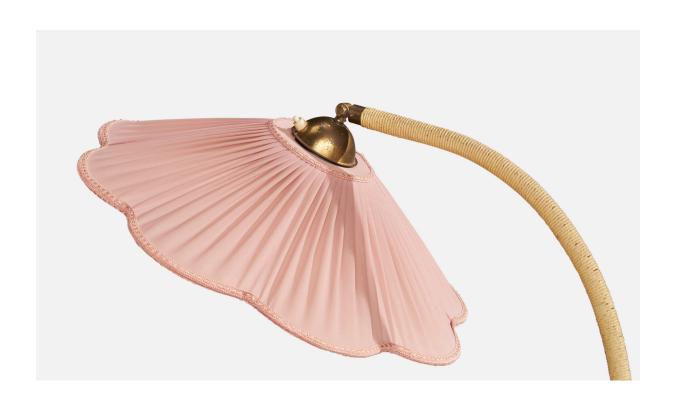

## Swedish Designer, Floor Lamp, Brass, Elm, Cord, Fabric, Sweden, 1940s

| Price:       | \$5,800.00                                                            |
|--------------|-----------------------------------------------------------------------|
| Inventory #: | 13128                                                                 |
| Dimensions:  | 61.0 in x 19.25 in x 24.0 in                                          |
| Title:       | Swedish Designer, Floor Lamp, Brass, Elm, Cord, Fabric, Sweden, 1940s |

## **Product Description**

A brass, cord, elm and pink fabric floor lamp designed and produced in Sweden, 1940s. Overall Dimensions (inches): 61'' H x 19.25'' W x 24'' D Stated dimensions include shade. Bulb Specifications: E-26 Bulb Number of Sockets: 1 Sold with Lampshade. All lighting will be converted for US usage. We are unable to confirm that any electrical item meets UL-Listing standards at our facility. All items ship from High Point, North Carolina.