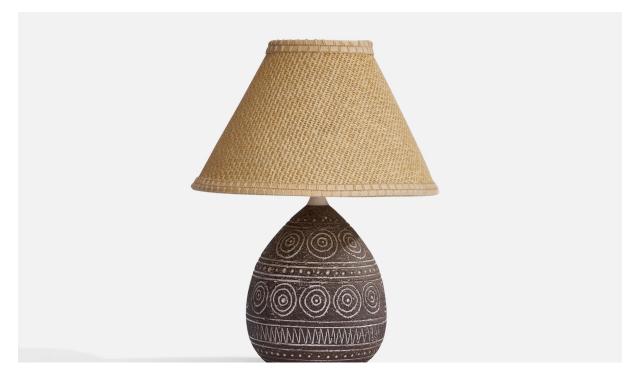

| Title:       | Elsi Borelius, Table Lamp, Ceramic, Sweden, 1970s |
|--------------|---------------------------------------------------|
| Dimensions:  | 13.5 in x 10.0 in                                 |
| Inventory #: | 13224                                             |
| Price:       | \$1,900.00                                        |

## **Product Description**

An incised dark-grey table lamp designed and produced by Elsi Borelius, Sweden, 1970s. Overall Dimensions (inches): 13.5" H x 10" D Stated dimensions include shade. Bulb Specifications: E-26 Bulb Number of Sockets: 1 All lighting will be converted for US usage. We are unable to confirm that any electrical item meets UL-Listing standards at our facility. All items ship from High Point, North Carolina.