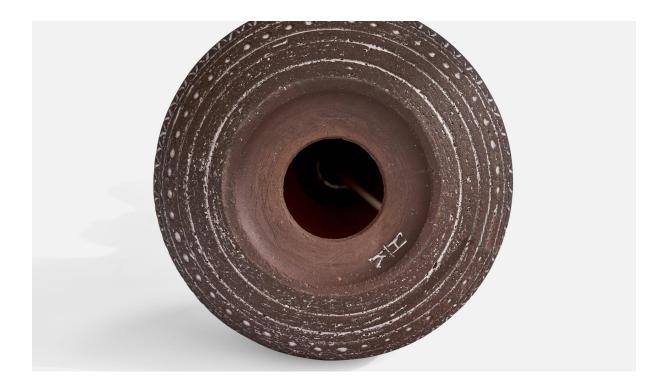

## **Product Description**

An incised dark-grey table lamp designed and produced by Elsi Borelius, Sweden, 1970s. Overall Dimensions (inches): 13.5" H x 10" D Stated dimensions include shade. Bulb Specifications: E-26 Bulb Number of Sockets: 1 All lighting will be converted for US usage. We are unable to confirm that any electrical item meets UL-Listing standards at our facility. All items ship from High Point, North Carolina.