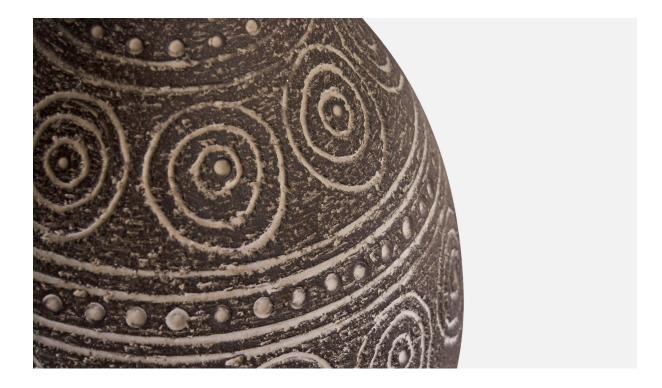

| Title:       | Elsi Borelius, Table Lamp, Ceramic, Sweden, 1970s |
|--------------|---------------------------------------------------|
| Dimensions:  | 13.5 in x 10.0 in                                 |
| Inventory #: | 13224                                             |
| Price:       | \$1,900.00                                        |

## **Product Description**

An incised dark-grey table lamp designed and produced by Elsi Borelius, Sweden, 1970s. Overall Dimensions (inches): 13.5" H x 10" D Stated dimensions include shade. Bulb Specifications: E-26 Bulb Number of Sockets: 1 All lighting will be converted for US usage. We are unable to confirm that any electrical item meets UL-Listing standards at our facility. All items ship from High Point, North Carolina.