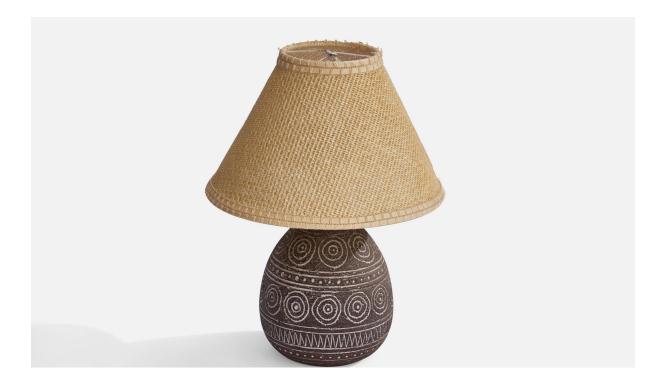

## **Product Description**

An incised dark-grey table lamp designed and produced by Elsi Borelius, Sweden, 1970s. Overall Dimensions (inches): 13.5" H x 10" D Stated dimensions include shade. Bulb Specifications: E-26 Bulb Number of Sockets: 1 All lighting will be converted for US usage. We are unable to confirm that any electrical item meets UL-Listing standards at our facility. All items ship from High Point, North Carolina.