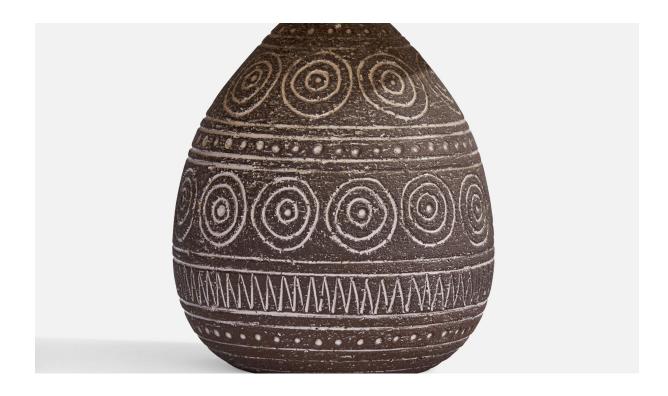

| Title:       | Elsi Borelius, Table Lamp, Ceramic, Sweden, 1970s |
|--------------|---------------------------------------------------|
| Dimensions:  | 13.5 in x 10.0 in                                 |
| Inventory #: | 13224                                             |
| Price:       | \$1,900.00                                        |

## **Product Description**

An incised dark-grey table lamp designed and produced by Elsi Borelius, Sweden, 1970s. Overall Dimensions (inches): 13.5" H x 10" D Stated dimensions include shade. Bulb Specifications: E-26 Bulb Number of Sockets: 1 All lighting will be converted for US usage. We are unable to confirm that any electrical item meets UL-Listing standards at our facility. All items ship from High Point, North Carolina.