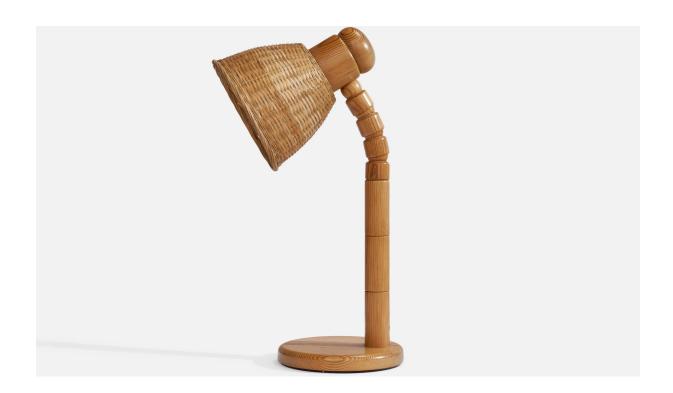

## Solbackens Svarveri, Table Lamp, Pine, Rattan, Sweden, 1970s

| Title:       | Solbackens Svarveri, Table Lamp, Pine, Rattan, Sweden, 1970s |
|--------------|--------------------------------------------------------------|
| Dimensions:  | 17.5 in x 6.75 in x 10.0 in                                  |
| Inventory #: | 13225                                                        |
| Price:       | \$1,500.00                                                   |

## **Product Description**

An adjustable pine and rattan table lamp designed and produced in Sweden, 1970s. Overall Dimensions (inches): 17.5" H x 6.75" W x 10" D Stated dimensions include shade. Bulb Specifications: E-26 Bulb Number of Sockets: 1 All lighting will be converted for US usage. We are unable to confirm that any electrical item meets UL-Listing standards at our facility. All items ship from High Point, North Carolina.