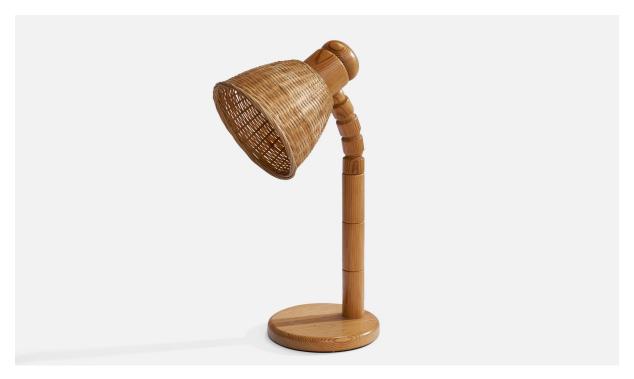

## Solbackens Svarveri, Table Lamp, Pine, Rattan, Sweden, 1970s

| Title:       | Solbackens Svarveri, Table Lamp, Pine, Rattan, Sweden, 1970s |
|--------------|--------------------------------------------------------------|
| Dimensions:  | 17.5 in x 6.75 in x 10.0 in                                  |
| Inventory #: | 13225                                                        |
| Price:       | \$1,500.00                                                   |

## **Product Description**

An adjustable pine and rattan table lamp designed and produced in Sweden, 1970s. Overall Dimensions (inches): 17.5" H x 6.75" W x 10" D Stated dimensions include shade. Bulb Specifications: E-26 Bulb Number of Sockets: 1 All lighting will be converted for US usage. We are unable to confirm that any electrical item meets UL-Listing standards at our facility. All items ship from High Point, North Carolina.