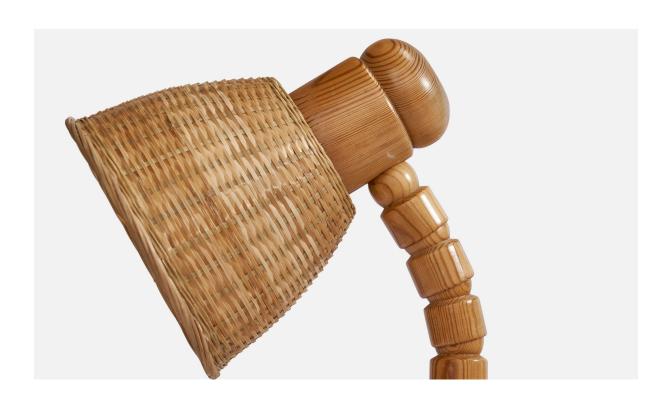

## Solbackens Svarveri, Table Lamp, Pine, Rattan, Sweden, 1970s

| Title:       | Solbackens Svarveri, Table Lamp, Pine, Rattan, Sweden, 1970s |
|--------------|--------------------------------------------------------------|
| Dimensions:  | 17.5 in x 6.75 in x 10.0 in                                  |
| Inventory #: | 13225                                                        |
| Price:       | \$1,500.00                                                   |

## **Product Description**

An adjustable pine and rattan table lamp designed and produced in Sweden, 1970s. Overall Dimensions (inches): 17.5" H x 6.75" W x 10" D Stated dimensions include shade. Bulb Specifications: E-26 Bulb Number of Sockets: 1 All lighting will be converted for US usage. We are unable to confirm that any electrical item meets UL-Listing standards at our facility. All items ship from High Point, North Carolina.