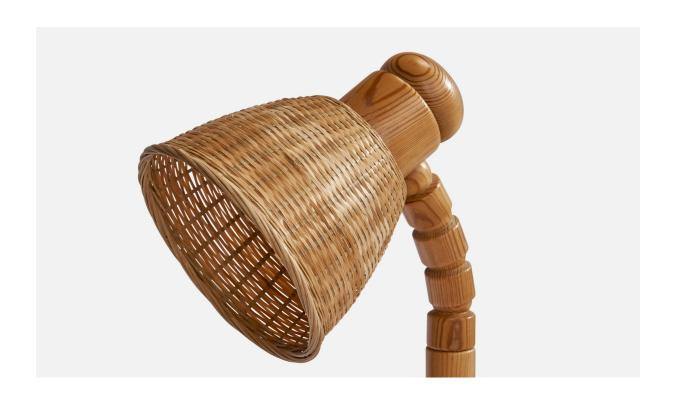

## Solbackens Svarveri, Table Lamp, Pine, Rattan, Sweden, 1970s

| Title:       | Solbackens Svarveri, Table Lamp, Pine, Rattan, Sweden, 1970s |
|--------------|--------------------------------------------------------------|
| Dimensions:  | 17.5 in x 6.75 in x 10.0 in                                  |
| Inventory #: | 13225                                                        |
| Price:       | \$1,500.00                                                   |

## **Product Description**

An adjustable pine and rattan table lamp designed and produced in Sweden, 1970s. Overall Dimensions (inches): 17.5" H x 6.75" W x 10" D Stated dimensions include shade. Bulb Specifications: E-26 Bulb Number of Sockets: 1 All lighting will be converted for US usage. We are unable to confirm that any electrical item meets UL-Listing standards at our facility. All items ship from High Point, North Carolina.