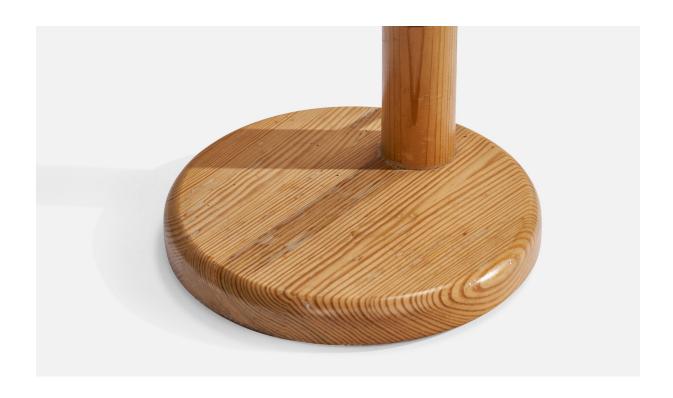

## Solbackens Svarveri, Table Lamp, Pine, Rattan, Sweden, 1970s

| Title:       | Solbackens Svarveri, Table Lamp, Pine, Rattan, Sweden, 1970s |
|--------------|--------------------------------------------------------------|
| Dimensions:  | 17.5 in x 6.75 in x 10.0 in                                  |
| Inventory #: | 13225                                                        |
| Price:       | \$1,500.00                                                   |

## **Product Description**

An adjustable pine and rattan table lamp designed and produced in Sweden, 1970s. Overall Dimensions (inches): 17.5" H x 6.75" W x 10" D Stated dimensions include shade. Bulb Specifications: E-26 Bulb Number of Sockets: 1 All lighting will be converted for US usage. We are unable to confirm that any electrical item meets UL-Listing standards at our facility. All items ship from High Point, North Carolina.