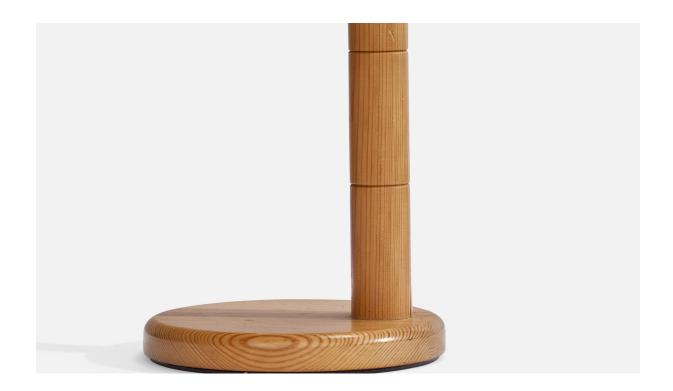

## Solbackens Svarveri, Table Lamp, Pine, Rattan, Sweden, 1970s

| Title:       | Solbackens Svarveri, Table Lamp, Pine, Rattan, Sweden, 1970s |
|--------------|--------------------------------------------------------------|
| Dimensions:  | 17.5 in x 6.75 in x 10.0 in                                  |
| Inventory #: | 13225                                                        |
| Price:       | \$1,500.00                                                   |

## **Product Description**

An adjustable pine and rattan table lamp designed and produced in Sweden, 1970s. Overall Dimensions (inches): 17.5" H x 6.75" W x 10" D Stated dimensions include shade. Bulb Specifications: E-26 Bulb Number of Sockets: 1 All lighting will be converted for US usage. We are unable to confirm that any electrical item meets UL-Listing standards at our facility. All items ship from High Point, North Carolina.