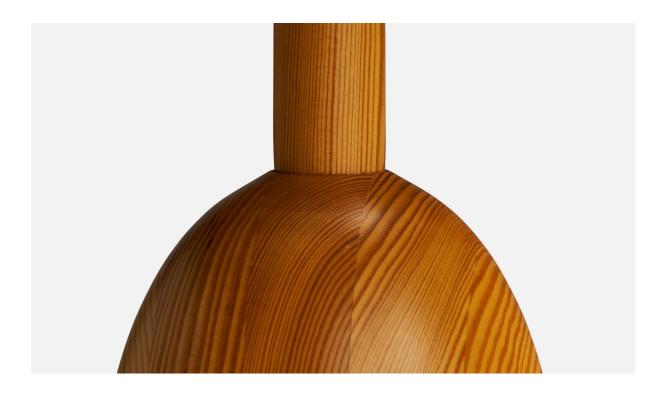

## **Product Description**

A pair of pine table lamps designed and produced by Markslöjd, Sweden, c. 1970s. Dimensions of Lamp (inches): 11.5" H x 5" Diameter Dimensions of Shade (inches): 8" Top Diameter x 10" Bottom Diameter x 8" H Dimensions of Lamp with Shade (inches): 17" H x 10" Diameter Bulb Specifications: E-26 Bulb Number of Sockets: 2 Sold without lampshade All lighting will be converted for US usage. We are unable to confirm that any electrical item meets UL-Listing standards at our facility. All items ship from High Point, North Carolina.