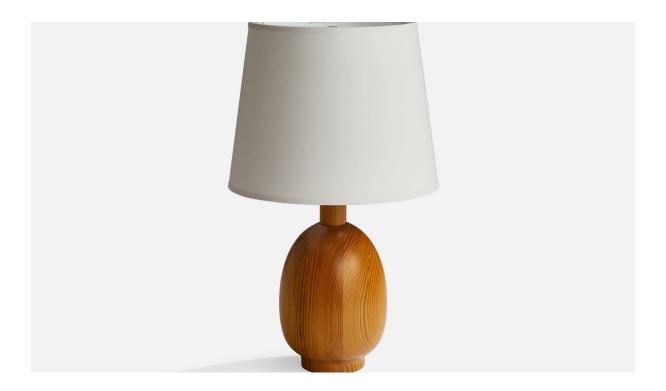

## Markslöjd, Table Lamps, Pine, Sweden, 1970s

| Title:       | Markslöjd, Table Lamps, Pine, Sweden, 1970s |
|--------------|---------------------------------------------|
| Dimensions:  | 11.5 in x 5.0 in                            |
| Inventory #: | 13226                                       |
| Price:       | \$2,900.00                                  |

## **Product Description**

A pair of pine table lamps designed and produced by Markslöjd, Sweden, c. 1970s. Dimensions of Lamp (inches): 11.5" H x 5" Diameter Dimensions of Shade (inches): 8" Top Diameter x 10" Bottom Diameter x 8" H Dimensions of Lamp with Shade (inches): 17" H x 10" Diameter Bulb Specifications: E-26 Bulb Number of Sockets: 2 Sold without lampshade All lighting will be converted for US usage. We are unable to confirm that any electrical item meets UL-Listing standards at our facility. All items ship from High Point, North Carolina.