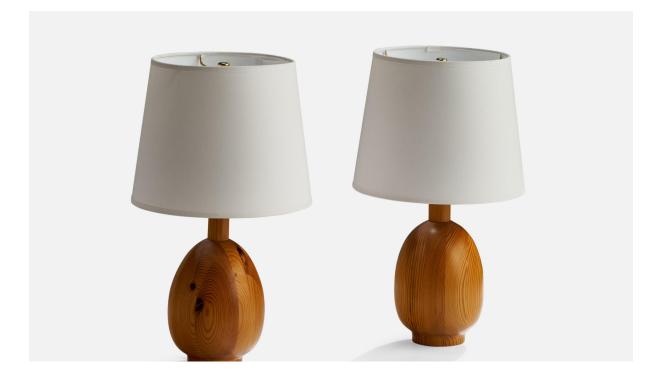

## Markslöjd, Table Lamps, Pine, Sweden, 1970s

| Title:       | Markslöjd, Table Lamps, Pine, Sweden, 1970s |
|--------------|---------------------------------------------|
| Dimensions:  | 11.5 in x 5.0 in                            |
| Inventory #: | 13226                                       |
| Price:       | \$2,900.00                                  |

## **Product Description**

A pair of pine table lamps designed and produced by Markslöjd, Sweden, c. 1970s. Dimensions of Lamp (inches): 11.5" H x 5" Diameter Dimensions of Shade (inches): 8" Top Diameter x 10" Bottom Diameter x 8" H Dimensions of Lamp with Shade (inches): 17" H x 10" Diameter Bulb Specifications: E-26 Bulb Number of Sockets: 2 Sold without lampshade All lighting will be converted for US usage. We are unable to confirm that any electrical item meets UL-Listing standards at our facility. All items ship from High Point, North Carolina.