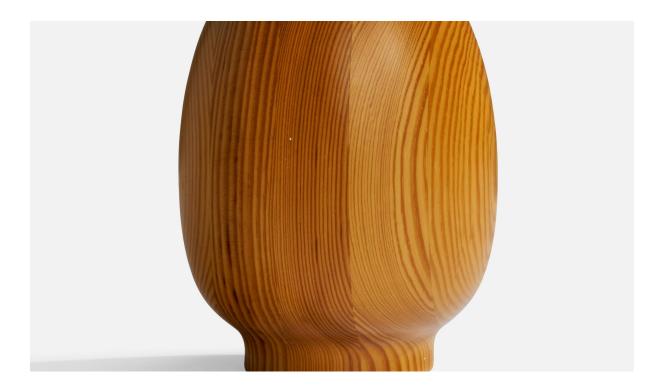

## **Product Description**

A pair of pine table lamps designed and produced by Markslöjd, Sweden, c. 1970s. Dimensions of Lamp (inches): 11.5" H x 5" Diameter Dimensions of Shade (inches): 8" Top Diameter x 10" Bottom Diameter x 8" H Dimensions of Lamp with Shade (inches): 17" H x 10" Diameter Bulb Specifications: E-26 Bulb Number of Sockets: 2 Sold without lampshade All lighting will be converted for US usage. We are unable to confirm that any electrical item meets UL-Listing standards at our facility. All items ship from High Point, North Carolina.