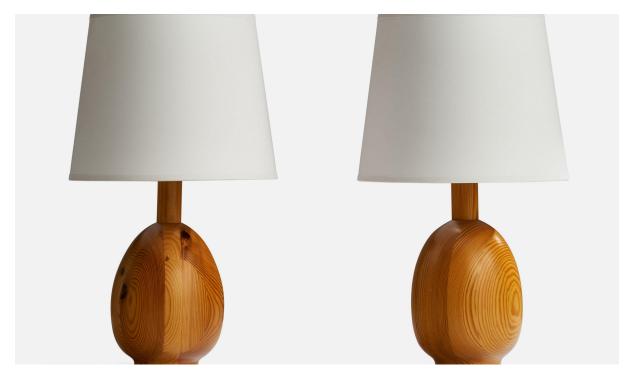

## Markslöjd, Table Lamps, Pine, Sweden, 1970s

| Title:       | Markslöjd, Table Lamps, Pine, Sweden, 1970s |
|--------------|---------------------------------------------|
| Dimensions:  | 11.5 in x 5.0 in                            |
| Inventory #: | 13226                                       |
| Price:       | \$2,900.00                                  |

## **Product Description**

A pair of pine table lamps designed and produced by Markslöjd, Sweden, c. 1970s. Dimensions of Lamp (inches): 11.5" H x 5" Diameter Dimensions of Shade (inches): 8" Top Diameter x 10" Bottom Diameter x 8" H Dimensions of Lamp with Shade (inches): 17" H x 10" Diameter Bulb Specifications: E-26 Bulb Number of Sockets: 2 Sold without lampshade All lighting will be converted for US usage. We are unable to confirm that any electrical item meets UL-Listing standards at our facility. All items ship from High Point, North Carolina.