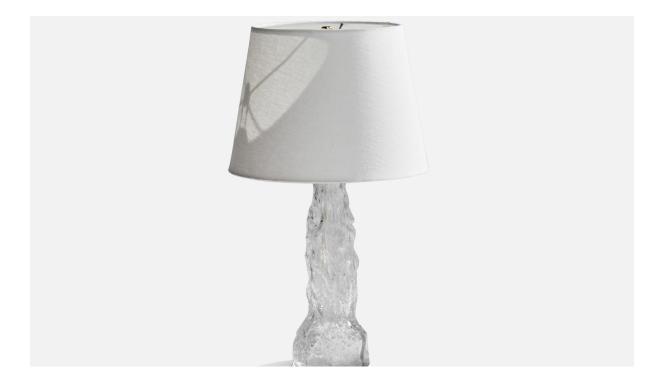

## **Product Description**

A pair of glass and brass table lamps designed and produced in Sweden, 1960s. Dimensions of Lamp (inches): 15.5" H x 5.5" Diameter Dimensions of Shade (inches): 9" Top Diameter x 12" Bottom Diameter x 9" H Dimensions of Lamp with Shade (inches): 21.25" H x 12" Diameter Bulb Specifications: E-26 Bulb Number of Sockets: 2 Sold without lampshade All lighting will be converted for US usage. We are unable to confirm that any electrical item meets UL-Listing standards at our facility.All items ship from High Point, North Carolina.