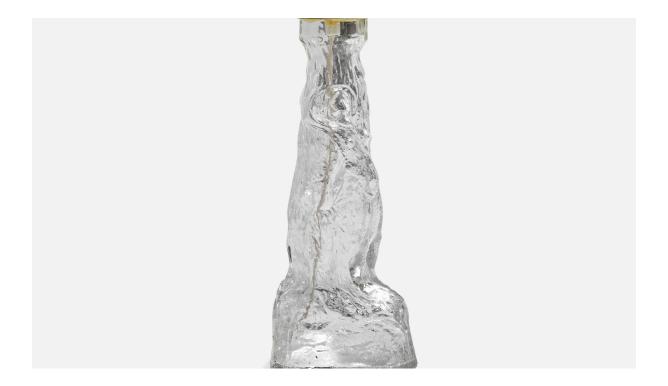

## Swedish Designer, Table Lamps, Glass, Sweden, 1960s

| Title:       | Swedish Designer, Table Lamps, Glass, Sweden, 1960s |
|--------------|-----------------------------------------------------|
| Dimensions:  | 15.5 in x 4.5 in x 5.5 in                           |
| Inventory #: | 13236                                               |
| Price:       | \$2,900.00                                          |

## **Product Description**

A pair of glass and brass table lamps designed and produced in Sweden, 1960s. Dimensions of Lamp (inches): 15.5" H x 5.5" Diameter Dimensions of Shade (inches): 9" Top Diameter x 12" Bottom Diameter x 9" H Dimensions of Lamp with Shade (inches): 21.25" H x 12" Diameter Bulb Specifications: E-26 Bulb Number of Sockets: 2 Sold without lampshade All lighting will be converted for US usage. We are unable to confirm that any electrical item meets UL-Listing standards at our facility.All items ship from High Point, North Carolina.