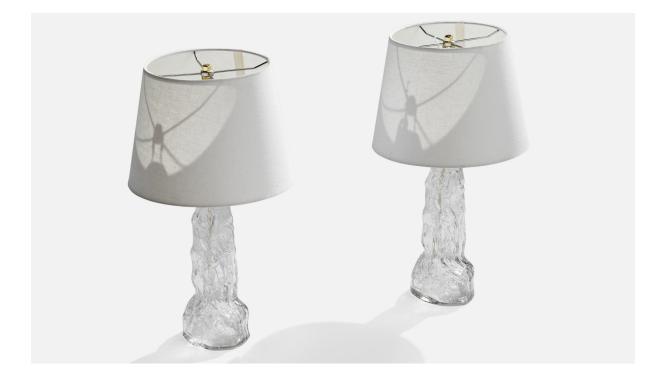

## **Product Description**

A pair of glass and brass table lamps designed and produced in Sweden, 1960s. Dimensions of Lamp (inches): 15.5" H x 5.5" Diameter Dimensions of Shade (inches): 9" Top Diameter x 12" Bottom Diameter x 9" H Dimensions of Lamp with Shade (inches): 21.25" H x 12" Diameter Bulb Specifications: E-26 Bulb Number of Sockets: 2 Sold without lampshade All lighting will be converted for US usage. We are unable to confirm that any electrical item meets UL-Listing standards at our facility.All items ship from High Point, North Carolina.