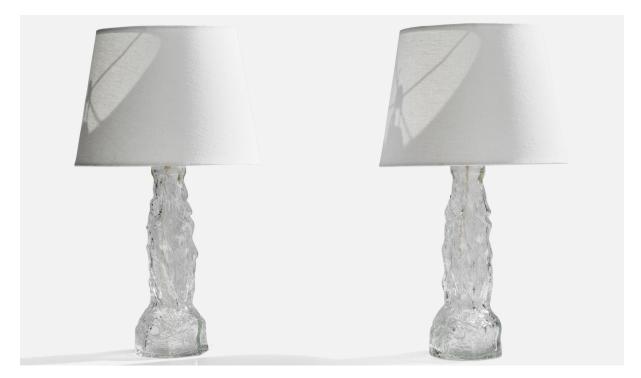

## **Product Description**

A pair of glass and brass table lamps designed and produced in Sweden, 1960s. Dimensions of Lamp (inches): 15.5" H x 5.5" Diameter Dimensions of Shade (inches): 9" Top Diameter x 12" Bottom Diameter x 9" H Dimensions of Lamp with Shade (inches): 21.25" H x 12" Diameter Bulb Specifications: E-26 Bulb Number of Sockets: 2 Sold without lampshade All lighting will be converted for US usage. We are unable to confirm that any electrical item meets UL-Listing standards at our facility.All items ship from High Point, North Carolina.