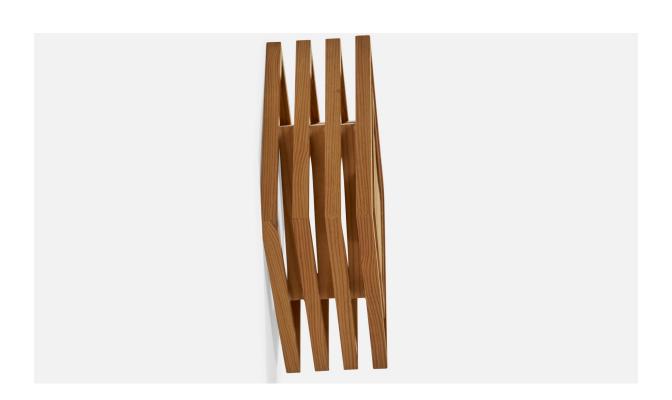

## Swedish Designer, Wall Light, Pine, Sweden, 1970s

| Title:       | Swedish Designer, Wall Light, Pine, Sweden, 1970s |
|--------------|---------------------------------------------------|
| Dimensions:  | 9.5 in x 9.5 in x 3.0 in                          |
| Inventory #: | 13331                                             |
| Price:       | \$950.00                                          |

## **Product Description**

A pine wall light designed and produced in Sweden, 1970s. Currently configured for plug in with cord feeding from bottom of fixture. Overall Dimensions (inches): 9.5" H x 9.5" W x 3" D Back Plate Dimensions (inches): N/A Bulb Specifications: E-14 Bulb Number of Sockets: 1 All lighting will be converted for US usage. We are unable to confirm that any electrical item meets UL-Listing standards at our facility. Does not include mounting hardware.All items ship from High Point, North Carolina.