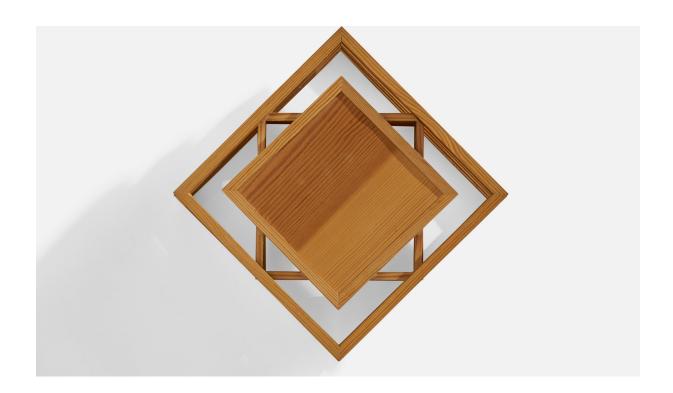

## Swedish Designer, Wall Light, Pine, Sweden, 1970s

| Title:       | Swedish Designer, Wall Light, Pine, Sweden, 1970s |
|--------------|---------------------------------------------------|
| Dimensions:  | 9.5 in x 9.5 in x 3.0 in                          |
| Inventory #: | 13331                                             |
| Price:       | \$950.00                                          |

## **Product Description**

A pine wall light designed and produced in Sweden, 1970s. Currently configured for plug in with cord feeding from bottom of fixture. Overall Dimensions (inches): 9.5" H x 9.5" W x 3" D Back Plate Dimensions (inches): N/A Bulb Specifications: E-14 Bulb Number of Sockets: 1 All lighting will be converted for US usage. We are unable to confirm that any electrical item meets UL-Listing standards at our facility. Does not include mounting hardware.All items ship from High Point, North Carolina.