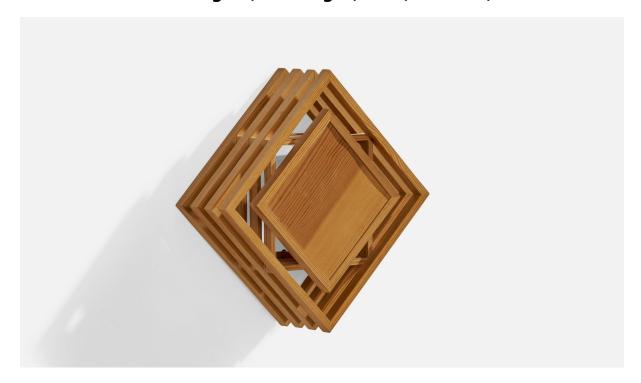

## Swedish Designer, Wall Light, Pine, Sweden, 1970s

| Title:       | Swedish Designer, Wall Light, Pine, Sweden, 1970s |
|--------------|---------------------------------------------------|
| Dimensions:  | 9.5 in x 9.5 in x 3.0 in                          |
| Inventory #: | 13331                                             |
| Price:       | \$950.00                                          |

## **Product Description**

A pine wall light designed and produced in Sweden, 1970s. Currently configured for plug in with cord feeding from bottom of fixture. Overall Dimensions (inches): 9.5" H x 9.5" W x 3" D Back Plate Dimensions (inches): N/A Bulb Specifications: E-14 Bulb Number of Sockets: 1 All lighting will be converted for US usage. We are unable to confirm that any electrical item meets UL-Listing standards at our facility. Does not include mounting hardware.All items ship from High Point, North Carolina.