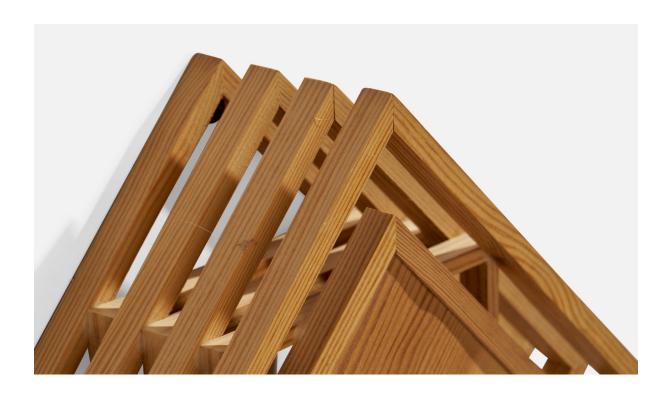

## Swedish Designer, Wall Light, Pine, Sweden, 1970s

| Title:       | Swedish Designer, Wall Light, Pine, Sweden, 1970s |
|--------------|---------------------------------------------------|
| Dimensions:  | 9.5 in x 9.5 in x 3.0 in                          |
| Inventory #: | 13331                                             |
| Price:       | \$950.00                                          |

## **Product Description**

A pine wall light designed and produced in Sweden, 1970s. Currently configured for plug in with cord feeding from bottom of fixture. Overall Dimensions (inches): 9.5" H x 9.5" W x 3" D Back Plate Dimensions (inches): N/A Bulb Specifications: E-14 Bulb Number of Sockets: 1 All lighting will be converted for US usage. We are unable to confirm that any electrical item meets UL-Listing standards at our facility. Does not include mounting hardware.All items ship from High Point, North Carolina.