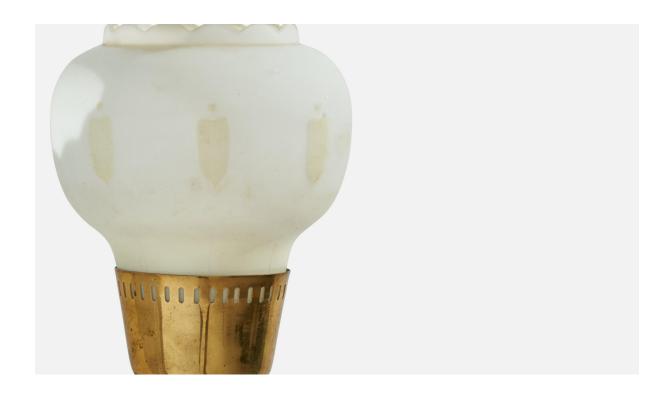

## Swedish Designer, Wall Light, Brass, Mahogany, Glass, Sweden, 1940s

| Title:       | Swedish Designer, Wall Light, Brass, Mahogany, Glass, Sweden, 1940s |
|--------------|---------------------------------------------------------------------|
| Dimensions:  | 10.5 in x 5.5 in x 8.5 in                                           |
| Inventory #: | 13360                                                               |
| Price:       | \$1,150.00                                                          |

## **Product Description**

A brass, mahogany and opaline glass wall light designed and produced in Sweden, 1940s. Overall Dimensions (inches): 10.5" H x 5.5" W x 8.5" D Back Plate Dimensions (inches): 3.75" H x 3.75" W x .75" D Bulb Specifications: E-26 Bulb Number of Sockets: 1 All lighting will be converted for US usage. We are unable to confirm that any electrical item meets UL-Listing standards at our facility. Does not include mounting hardware.All items ship from High Point, North Carolina.