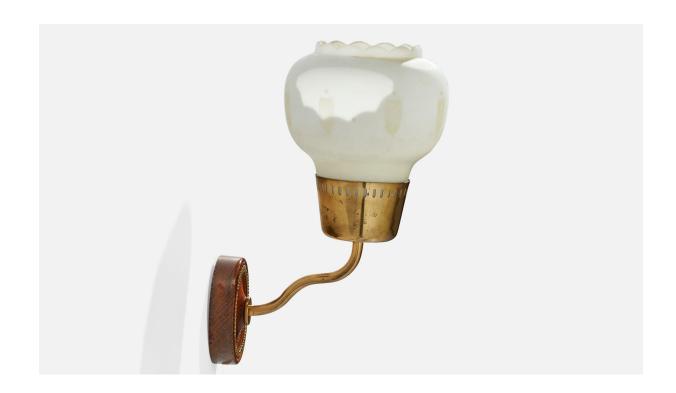

## Swedish Designer, Wall Light, Brass, Mahogany, Glass, Sweden, 1940s

| Title:       | Swedish Designer, Wall Light, Brass, Mahogany, Glass, Sweden, 1940s |
|--------------|---------------------------------------------------------------------|
| Dimensions:  | 10.5 in x 5.5 in x 8.5 in                                           |
| Inventory #: | 13360                                                               |
| Price:       | \$1,150.00                                                          |

## **Product Description**

A brass, mahogany and opaline glass wall light designed and produced in Sweden, 1940s. Overall Dimensions (inches): 10.5" H x 5.5" W x 8.5" D Back Plate Dimensions (inches): 3.75" H x 3.75" W x .75" D Bulb Specifications: E-26 Bulb Number of Sockets: 1 All lighting will be converted for US usage. We are unable to confirm that any electrical item meets UL-Listing standards at our facility. Does not include mounting hardware.All items ship from High Point, North Carolina.