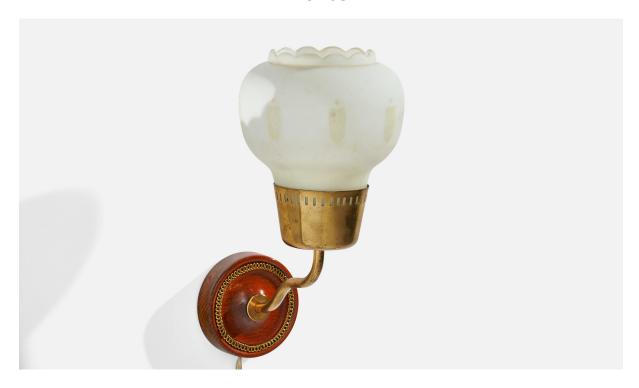

## Swedish Designer, Wall Light, Brass, Mahogany, Glass, Sweden, 1940s

| Title:       | Swedish Designer, Wall Light, Brass, Mahogany, Glass, Sweden, 1940s |
|--------------|---------------------------------------------------------------------|
| Dimensions:  | 10.5 in x 5.5 in x 8.5 in                                           |
| Inventory #: | 13360                                                               |
| Price:       | \$1,150.00                                                          |

## **Product Description**

A brass, mahogany and opaline glass wall light designed and produced in Sweden, 1940s. Overall Dimensions (inches): 10.5" H x 5.5" W x 8.5" D Back Plate Dimensions (inches): 3.75" H x 3.75" W x .75" D Bulb Specifications: E-26 Bulb Number of Sockets: 1 All lighting will be converted for US usage. We are unable to confirm that any electrical item meets UL-Listing standards at our facility. Does not include mounting hardware.All items ship from High Point, North Carolina.