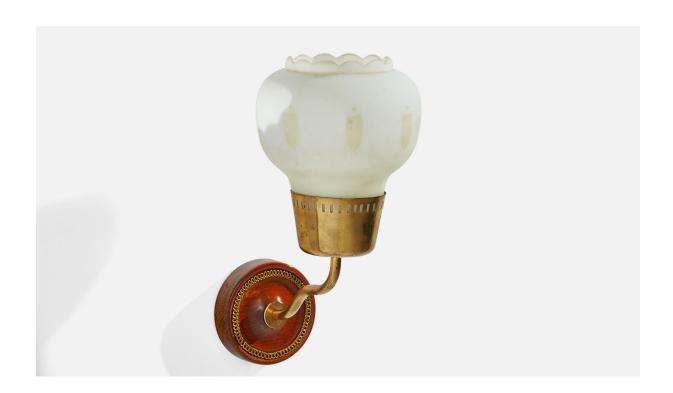

## Swedish Designer, Wall Light, Brass, Mahogany, Glass, Sweden, 1940s

| Title:       | Swedish Designer, Wall Light, Brass, Mahogany, Glass, Sweden, 1940s |
|--------------|---------------------------------------------------------------------|
| Dimensions:  | 10.5 in x 5.5 in x 8.5 in                                           |
| Inventory #: | 13360                                                               |
| Price:       | \$1,150.00                                                          |

## **Product Description**

A brass, mahogany and opaline glass wall light designed and produced in Sweden, 1940s. Overall Dimensions (inches): 10.5" H x 5.5" W x 8.5" D Back Plate Dimensions (inches): 3.75" H x 3.75" W x .75" D Bulb Specifications: E-26 Bulb Number of Sockets: 1 All lighting will be converted for US usage. We are unable to confirm that any electrical item meets UL-Listing standards at our facility. Does not include mounting hardware.All items ship from High Point, North Carolina.