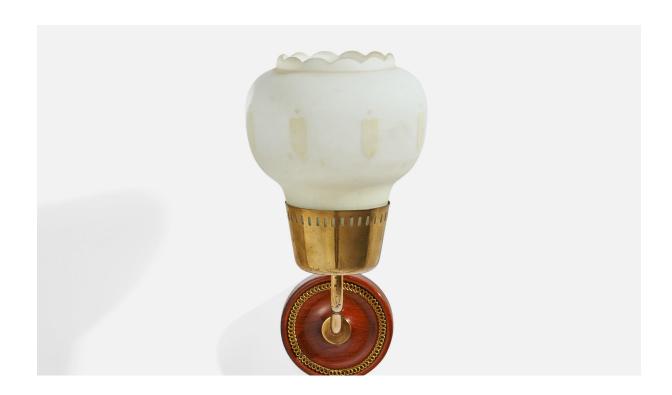

## Swedish Designer, Wall Light, Brass, Mahogany, Glass, Sweden, 1940s

| Title:       | Swedish Designer, Wall Light, Brass, Mahogany, Glass, Sweden, 1940s |
|--------------|---------------------------------------------------------------------|
| Dimensions:  | 10.5 in x 5.5 in x 8.5 in                                           |
| Inventory #: | 13360                                                               |
| Price:       | \$1,150.00                                                          |

## **Product Description**

A brass, mahogany and opaline glass wall light designed and produced in Sweden, 1940s. Overall Dimensions (inches): 10.5" H x 5.5" W x 8.5" D Back Plate Dimensions (inches): 3.75" H x 3.75" W x .75" D Bulb Specifications: E-26 Bulb Number of Sockets: 1 All lighting will be converted for US usage. We are unable to confirm that any electrical item meets UL-Listing standards at our facility. Does not include mounting hardware.All items ship from High Point, North Carolina.