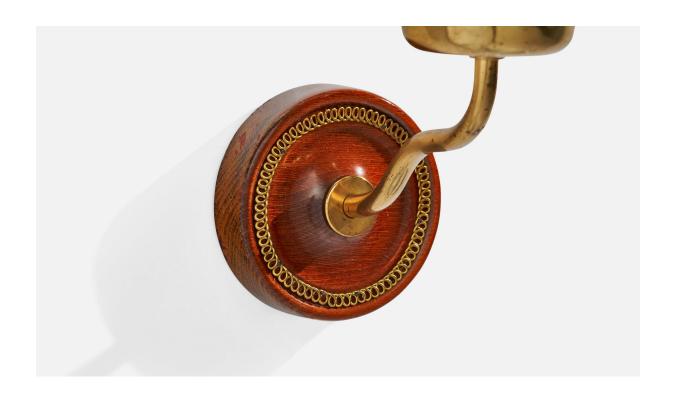

## Swedish Designer, Wall Light, Brass, Mahogany, Glass, Sweden, 1940s

| Title:       | Swedish Designer, Wall Light, Brass, Mahogany, Glass, Sweden, 1940s |
|--------------|---------------------------------------------------------------------|
| Dimensions:  | 10.5 in x 5.5 in x 8.5 in                                           |
| Inventory #: | 13360                                                               |
| Price:       | \$1,150.00                                                          |

## **Product Description**

A brass, mahogany and opaline glass wall light designed and produced in Sweden, 1940s. Overall Dimensions (inches): 10.5" H x 5.5" W x 8.5" D Back Plate Dimensions (inches): 3.75" H x 3.75" W x .75" D Bulb Specifications: E-26 Bulb Number of Sockets: 1 All lighting will be converted for US usage. We are unable to confirm that any electrical item meets UL-Listing standards at our facility. Does not include mounting hardware.All items ship from High Point, North Carolina.