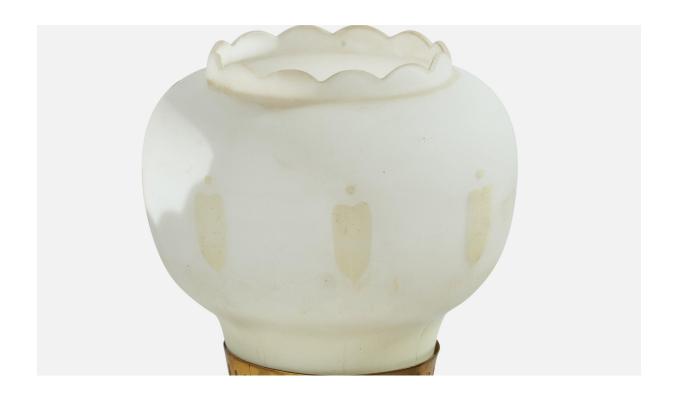

## Swedish Designer, Wall Light, Brass, Mahogany, Glass, Sweden, 1940s

| Title:       | Swedish Designer, Wall Light, Brass, Mahogany, Glass, Sweden, 1940s |
|--------------|---------------------------------------------------------------------|
| Dimensions:  | 10.5 in x 5.5 in x 8.5 in                                           |
| Inventory #: | 13360                                                               |
| Price:       | \$1,150.00                                                          |

## **Product Description**

A brass, mahogany and opaline glass wall light designed and produced in Sweden, 1940s. Overall Dimensions (inches): 10.5" H x 5.5" W x 8.5" D Back Plate Dimensions (inches): 3.75" H x 3.75" W x .75" D Bulb Specifications: E-26 Bulb Number of Sockets: 1 All lighting will be converted for US usage. We are unable to confirm that any electrical item meets UL-Listing standards at our facility. Does not include mounting hardware.All items ship from High Point, North Carolina.