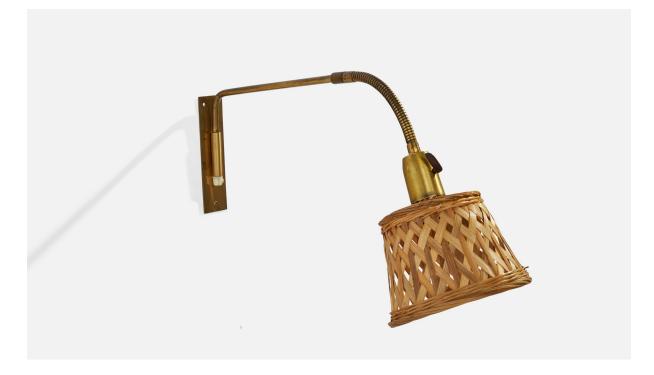

## E.S. Horn, Wall Light, Brass, Rattan, Denmark, 1950s

| Title:       | E.S. Horn, Wall Light, Brass, Rattan, Denmark, 1950s |
|--------------|------------------------------------------------------|
| Dimensions:  | 7.25 in x 16.0 in x 19.0 in                          |
| Inventory #: | 13361                                                |
| Price:       | \$2,600.00                                           |

## **Product Description**

An adjustable brass and rattan wall light designed and produced by E.S. Horn, Aalestrup, Denmark, 1950s. Overall Dimensions (inches): 7.25" H x 16" W x 19" D Back Plate Dimensions (inches): 6.25" H x 1.5" W x .25" D Bulb Specifications: E-26 Bulb Number of Sockets: 1 All lighting will be converted for US usage. We are unable to confirm that any electrical item meets UL-Listing standards at our facility. This wall light currently uses a cord and plug that is compatible with American sockets. If you require a hardwire application, please contact us prior to purchasing for further details. The cord is a digital illustration. Please specify cord color / material / length if custom specs are required. Please note additional lead time of 1-2 business days might be required. Does not include mounting hardware.All items ship from High Point, North Carolina.