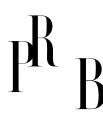

## E.S. Horn, Wall Light, Brass, Rattan, Denmark, 1950s

| Title:       | E.S. Horn, Wall Light, Brass, Rattan, Denmark, 1950s |
|--------------|------------------------------------------------------|
| Dimensions:  | 7.25 in x 16.0 in x 19.0 in                          |
| Inventory #: | 13361                                                |
| Price:       | \$2,600.00                                           |

## **Product Description**

An adjustable brass and rattan wall light designed and produced by E.S. Horn, Aalestrup, Denmark, 1950s. Overall Dimensions (inches): 7.25" H x 16" W x 19" D Back Plate Dimensions (inches): 6.25" H x 1.5" W x .25" D Bulb Specifications: E-26 Bulb Number of Sockets: 1 All lighting will be converted for US usage. We are unable to confirm that any electrical item meets UL-Listing standards at our facility. This wall light currently uses a cord and plug that is compatible with American sockets. If you require a hardwire application, please contact us prior to purchasing for further details. The cord is a digital illustration. Please specify cord color / material / length if custom specs are required. Please note additional lead time of 1-2 business days might be required. Does not include mounting hardware.All items ship from High Point, North Carolina.