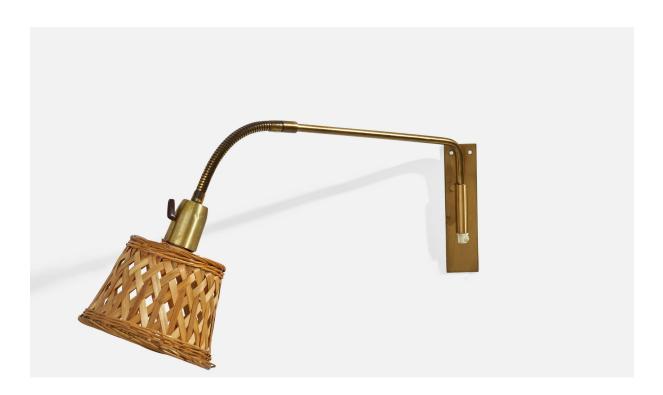

## E.S. Horn, Wall Light, Brass, Rattan, Denmark, 1950s

| Title:       | E.S. Horn, Wall Light, Brass, Rattan, Denmark, 1950s |
|--------------|------------------------------------------------------|
| Dimensions:  | 7.25 in x 16.0 in x 19.0 in                          |
| Inventory #: | 13361                                                |
| Price:       | \$2,600.00                                           |

## **Product Description**

An adjustable brass and rattan wall light designed and produced by E.S. Horn, Aalestrup, Denmark, 1950s. Overall Dimensions (inches): 7.25" H x 16" W x 19" D Back Plate Dimensions (inches): 6.25" H x 1.5" W x .25" D Bulb Specifications: E-26 Bulb Number of Sockets: 1 All lighting will be converted for US usage. We are unable to confirm that any electrical item meets UL-Listing standards at our facility. This wall light currently uses a cord and plug that is compatible with American sockets. If you require a hardwire application, please contact us prior to purchasing for further details. The cord is a digital illustration. Please specify cord color / material / length if custom specs are required. Please note additional lead time of 1-2 business days might be required. Does not include mounting hardware.All items ship from High Point, North Carolina.