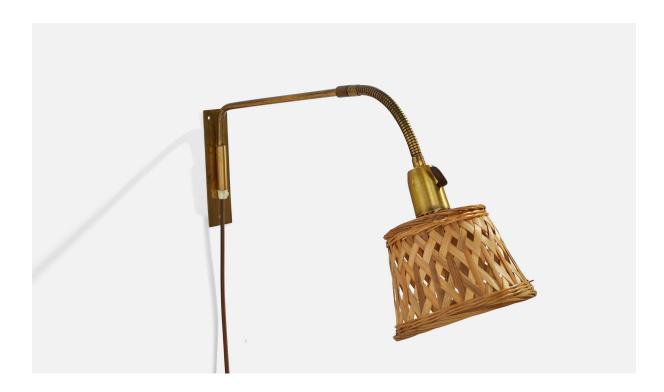

## E.S. Horn, Wall Light, Brass, Rattan, Denmark, 1950s

| Title:       | E.S. Horn, Wall Light, Brass, Rattan, Denmark, 1950s |
|--------------|------------------------------------------------------|
| Dimensions:  | 7.25 in x 16.0 in x 19.0 in                          |
| Inventory #: | 13361                                                |
| Price:       | \$2,600.00                                           |

## **Product Description**

An adjustable brass and rattan wall light designed and produced by E.S. Horn, Aalestrup, Denmark, 1950s. Overall Dimensions (inches): 7.25" H x 16" W x 19" D Back Plate Dimensions (inches): 6.25" H x 1.5" W x .25" D Bulb Specifications: E-26 Bulb Number of Sockets: 1 All lighting will be converted for US usage. We are unable to confirm that any electrical item meets UL-Listing standards at our facility. This wall light currently uses a cord and plug that is compatible with American sockets. If you require a hardwire application, please contact us prior to purchasing for further details. The cord is a digital illustration. Please specify cord color / material / length if custom specs are required. Please note additional lead time of 1-2 business days might be required. Does not include mounting hardware.All items ship from High Point, North Carolina.