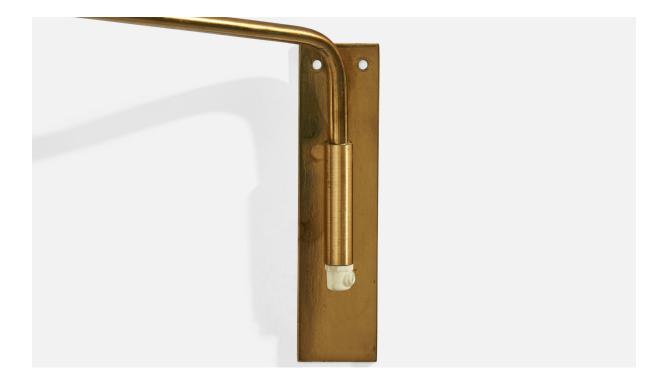

## **Product Description**

An adjustable brass and rattan wall light designed and produced by E.S. Horn, Aalestrup, Denmark, 1950s. Overall Dimensions (inches): 7.25" H x 16" W x 19" D Back Plate Dimensions (inches): 6.25" H x 1.5" W x .25" D Bulb Specifications: E-26 Bulb Number of Sockets: 1 All lighting will be converted for US usage. We are unable to confirm that any electrical item meets UL-Listing standards at our facility. This wall light currently uses a cord and plug that is compatible with American sockets. If you require a hardwire application, please contact us prior to purchasing for further details. The cord is a digital illustration. Please specify cord color / material / length if custom specs are required. Please note additional lead time of 1-2 business days might be required. Does not include mounting hardware.All items ship from High Point, North Carolina.