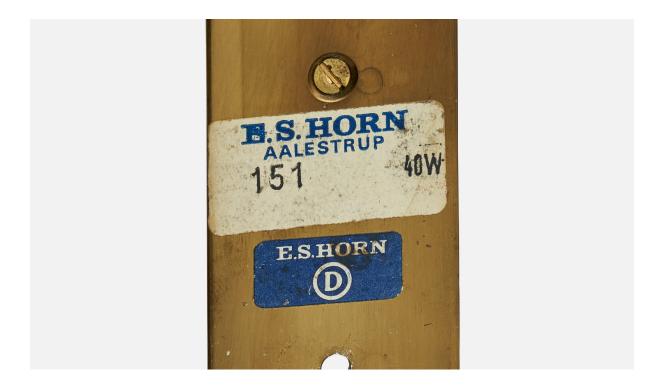

## **Product Description**

An adjustable brass and rattan wall light designed and produced by E.S. Horn, Aalestrup, Denmark, 1950s. Overall Dimensions (inches): 7.25" H x 16" W x 19" D Back Plate Dimensions (inches): 6.25" H x 1.5" W x .25" D Bulb Specifications: E-26 Bulb Number of Sockets: 1 All lighting will be converted for US usage. We are unable to confirm that any electrical item meets UL-Listing standards at our facility. This wall light currently uses a cord and plug that is compatible with American sockets. If you require a hardwire application, please contact us prior to purchasing for further details. The cord is a digital illustration. Please specify cord color / material / length if custom specs are required. Please note additional lead time of 1-2 business days might be required. Does not include mounting hardware.All items ship from High Point, North Carolina.