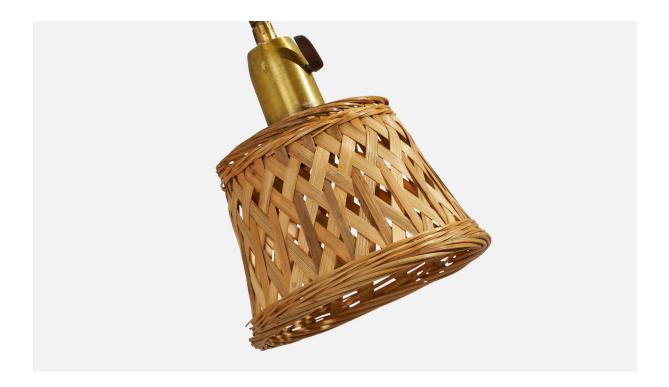

## **Product Description**

An adjustable brass and rattan wall light designed and produced by E.S. Horn, Aalestrup, Denmark, 1950s. Overall Dimensions (inches): 7.25" H x 16" W x 19" D Back Plate Dimensions (inches): 6.25" H x 1.5" W x .25" D Bulb Specifications: E-26 Bulb Number of Sockets: 1 All lighting will be converted for US usage. We are unable to confirm that any electrical item meets UL-Listing standards at our facility. This wall light currently uses a cord and plug that is compatible with American sockets. If you require a hardwire application, please contact us prior to purchasing for further details. The cord is a digital illustration. Please specify cord color / material / length if custom specs are required. Please note additional lead time of 1-2 business days might be required. Does not include mounting hardware.All items ship from High Point, North Carolina.