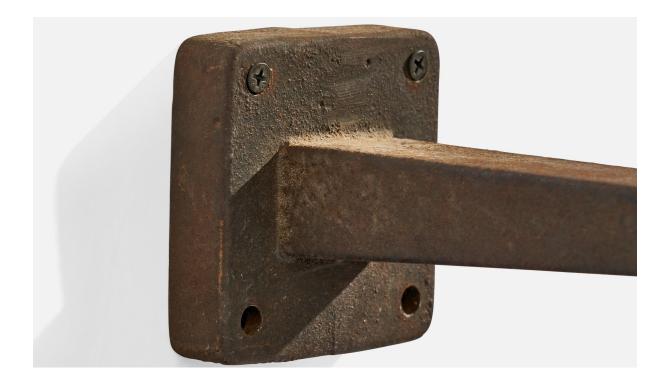

## **Product Description**

An iron and opaline glass wall light designed and produced in Sweden, 1930s. Overall Dimensions (inches): 17" H x 10.5" W x 12.5" D Back Plate Dimensions (inches): 3.5" H x 3.5" W x .75" D Bulb Specifications: E-26 Bulb Number of Sockets: 1 All lighting will be converted for US usage. We are unable to confirm that any electrical item meets UL-Listing standards at our facility. Does not include mounting hardware.All items ship from High Point, North Carolina.