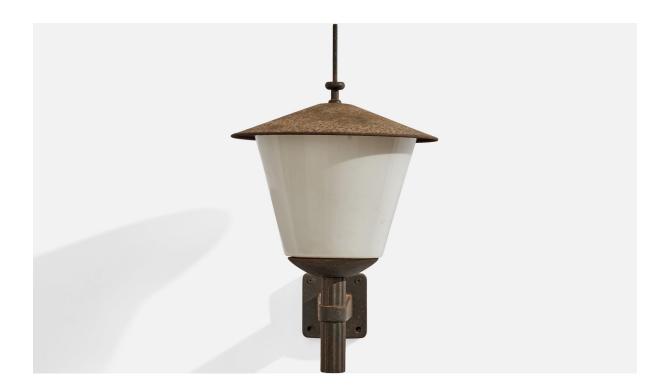

## Swedish Designer, Wall Light, Iron, Glass, Sweden, 1930s

| Title:       | Swedish Designer, Wall Light, Iron, Glass, Sweden, 1930s |
|--------------|----------------------------------------------------------|
| Dimensions:  | 17.0 in x 10.5 in x 12.5 in                              |
| Inventory #: | 13365                                                    |
| Price:       | \$2,500.00                                               |

## **Product Description**

An iron and opaline glass wall light designed and produced in Sweden, 1930s. Overall Dimensions (inches): 17" H x 10.5" W x 12.5" D Back Plate Dimensions (inches): 3.5" H x 3.5" W x .75" D Bulb Specifications: E-26 Bulb Number of Sockets: 1 All lighting will be converted for US usage. We are unable to confirm that any electrical item meets UL-Listing standards at our facility. Does not include mounting hardware.All items ship from High Point, North Carolina.