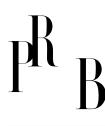

## Swedish Designer, Wall Light, Iron, Glass, Sweden, 1930s

| Title:       | Swedish Designer, Wall Light, Iron, Glass, Sweden, 1930s |
|--------------|----------------------------------------------------------|
| Dimensions:  | 17.0 in x 10.5 in x 12.5 in                              |
| Inventory #: | 13365                                                    |
| Price:       | \$2,500.00                                               |

## **Product Description**

An iron and opaline glass wall light designed and produced in Sweden, 1930s. Overall Dimensions (inches): 17" H x 10.5" W x 12.5" D Back Plate Dimensions (inches): 3.5" H x 3.5" W x .75" D Bulb Specifications: E-26 Bulb Number of Sockets: 1 All lighting will be converted for US usage. We are unable to confirm that any electrical item meets UL-Listing standards at our facility. Does not include mounting hardware.All items ship from High Point, North Carolina.