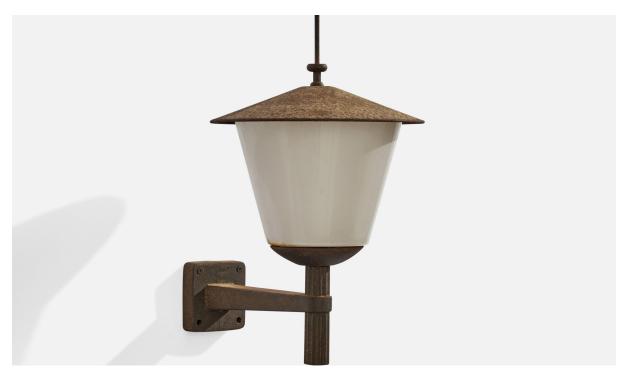

## Swedish Designer, Wall Light, Iron, Glass, Sweden, 1930s

| Title:       | Swedish Designer, Wall Light, Iron, Glass, Sweden, 1930s |
|--------------|----------------------------------------------------------|
| Dimensions:  | 17.0 in x 10.5 in x 12.5 in                              |
| Inventory #: | 13365                                                    |
| Price:       | \$2,500.00                                               |

## **Product Description**

An iron and opaline glass wall light designed and produced in Sweden, 1930s. Overall Dimensions (inches): 17" H x 10.5" W x 12.5" D Back Plate Dimensions (inches): 3.5" H x 3.5" W x .75" D Bulb Specifications: E-26 Bulb Number of Sockets: 1 All lighting will be converted for US usage. We are unable to confirm that any electrical item meets UL-Listing standards at our facility. Does not include mounting hardware.All items ship from High Point, North Carolina.