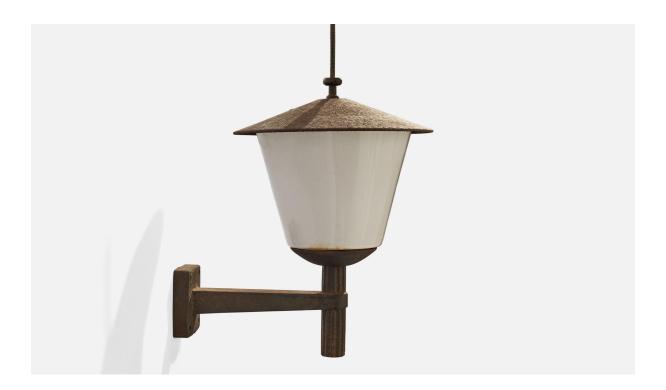

## Swedish Designer, Wall Light, Iron, Glass, Sweden, 1930s

| Title:       | Swedish Designer, Wall Light, Iron, Glass, Sweden, 1930s |
|--------------|----------------------------------------------------------|
| Dimensions:  | 17.0 in x 10.5 in x 12.5 in                              |
| Inventory #: | 13365                                                    |
| Price:       | \$2,500.00                                               |

## **Product Description**

An iron and opaline glass wall light designed and produced in Sweden, 1930s. Overall Dimensions (inches): 17" H x 10.5" W x 12.5" D Back Plate Dimensions (inches): 3.5" H x 3.5" W x .75" D Bulb Specifications: E-26 Bulb Number of Sockets: 1 All lighting will be converted for US usage. We are unable to confirm that any electrical item meets UL-Listing standards at our facility. Does not include mounting hardware.All items ship from High Point, North Carolina.