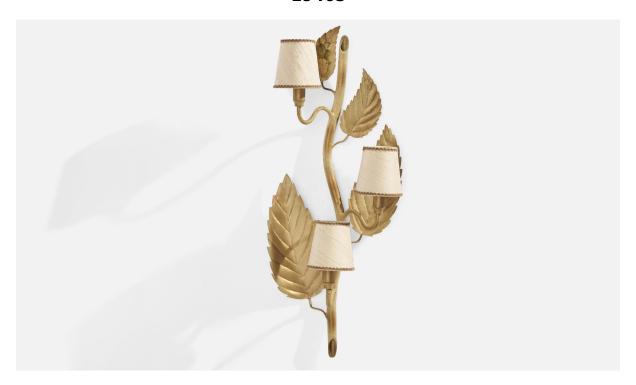

## **Product Description**

A three-armed beige-lacquered metal and off white fabric wall light attributed to Bjerkås Armatur, Sweden, c. 1940s. Overall Dimensions (inches):  $30^{\circ}$  H x  $12^{\circ}$  W x  $7.25^{\circ}$  D Back Plate Dimensions (inches): N/A Bulb Specifications: E-14 Bulb Number of Sockets: 3 All lighting will be converted for US usage. We are unable to confirm that any electrical item meets UL-Listing standards at our facility. Does not include mounting hardware.All items ship from High Point, North Carolina.