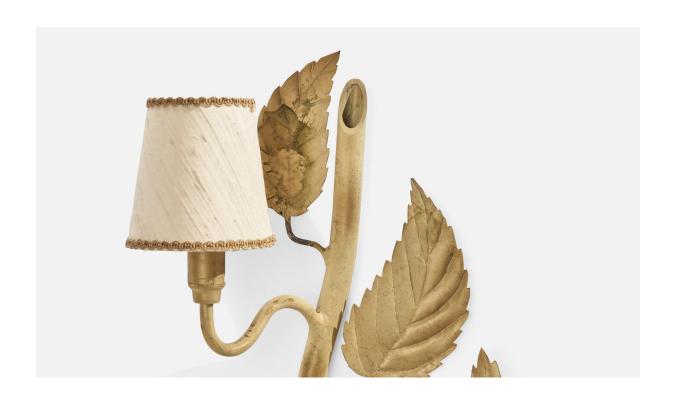

## Bjerkås Armatur Attribution, Wall Light, Metal, Fabric, Sweden, 1940s

| Title:       | Bjerkås Armatur Attribution, Wall Light, Metal, Fabric, Sweden, 1940s |
|--------------|-----------------------------------------------------------------------|
| Dimensions:  | 30.0 in x 12.0 in x 7.25 in                                           |
| Inventory #: | 13370                                                                 |
| Price:       | \$1,800.00                                                            |

## **Product Description**

A three-armed beige-lacquered metal and off white fabric wall light attributed to Bjerkås Armatur, Sweden, c. 1940s. Overall Dimensions (inches):  $30^{\circ}$  H x  $12^{\circ}$  W x  $7.25^{\circ}$  D Back Plate Dimensions (inches): N/A Bulb Specifications: E-14 Bulb Number of Sockets: 3 All lighting will be converted for US usage. We are unable to confirm that any electrical item meets UL-Listing standards at our facility. Does not include mounting hardware.All items ship from High Point, North Carolina.