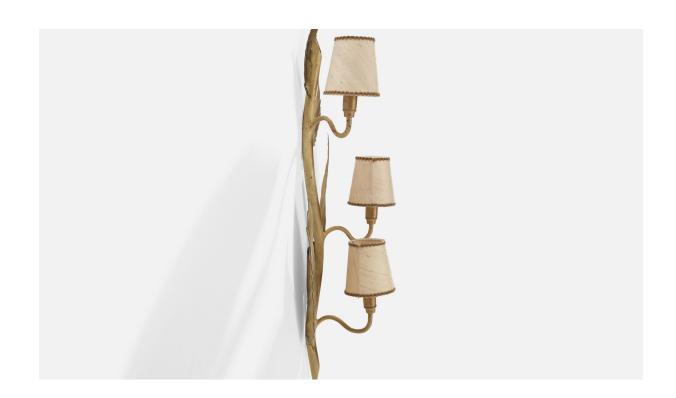

## Bjerkås Armatur Attribution, Wall Light, Metal, Fabric, Sweden, 1940s

| Title:       | Bjerkås Armatur Attribution, Wall Light, Metal, Fabric, Sweden, 1940s |
|--------------|-----------------------------------------------------------------------|
| Dimensions:  | 30.0 in x 12.0 in x 7.25 in                                           |
| Inventory #: | 13370                                                                 |
| Price:       | \$1,800.00                                                            |

## **Product Description**

A three-armed beige-lacquered metal and off white fabric wall light attributed to Bjerkås Armatur, Sweden, c. 1940s. Overall Dimensions (inches):  $30^{\circ}$  H x  $12^{\circ}$  W x  $7.25^{\circ}$  D Back Plate Dimensions (inches): N/A Bulb Specifications: E-14 Bulb Number of Sockets: 3 All lighting will be converted for US usage. We are unable to confirm that any electrical item meets UL-Listing standards at our facility. Does not include mounting hardware.All items ship from High Point, North Carolina.