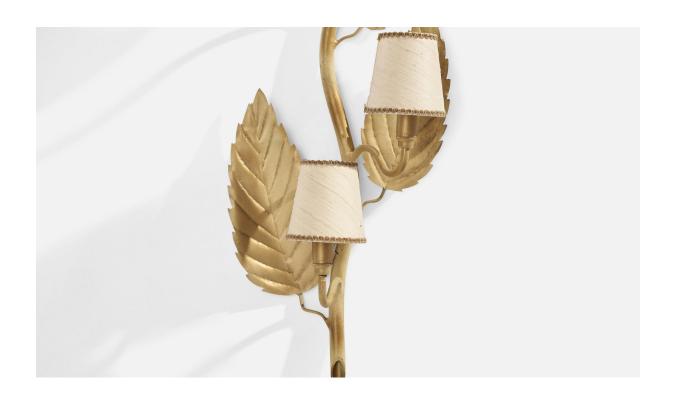

## Bjerkås Armatur Attribution, Wall Light, Metal, Fabric, Sweden, 1940s

| Title:       | Bjerkås Armatur Attribution, Wall Light, Metal, Fabric, Sweden, 1940s |
|--------------|-----------------------------------------------------------------------|
| Dimensions:  | 30.0 in x 12.0 in x 7.25 in                                           |
| Inventory #: | 13370                                                                 |
| Price:       | \$1,800.00                                                            |

## **Product Description**

A three-armed beige-lacquered metal and off white fabric wall light attributed to Bjerkås Armatur, Sweden, c. 1940s. Overall Dimensions (inches):  $30^{\circ}$  H x  $12^{\circ}$  W x  $7.25^{\circ}$  D Back Plate Dimensions (inches): N/A Bulb Specifications: E-14 Bulb Number of Sockets: 3 All lighting will be converted for US usage. We are unable to confirm that any electrical item meets UL-Listing standards at our facility. Does not include mounting hardware.All items ship from High Point, North Carolina.