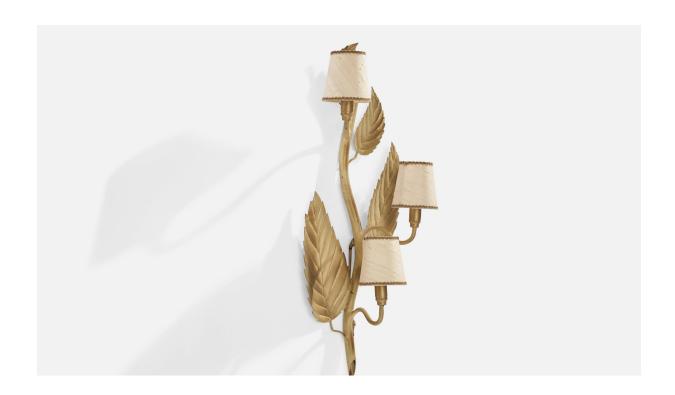

## **Product Description**

A three-armed beige-lacquered metal and off white fabric wall light attributed to Bjerkås Armatur, Sweden, c. 1940s. Overall Dimensions (inches):  $30^{\circ}$  H x  $12^{\circ}$  W x  $7.25^{\circ}$  D Back Plate Dimensions (inches): N/A Bulb Specifications: E-14 Bulb Number of Sockets: 3 All lighting will be converted for US usage. We are unable to confirm that any electrical item meets UL-Listing standards at our facility. Does not include mounting hardware.All items ship from High Point, North Carolina.