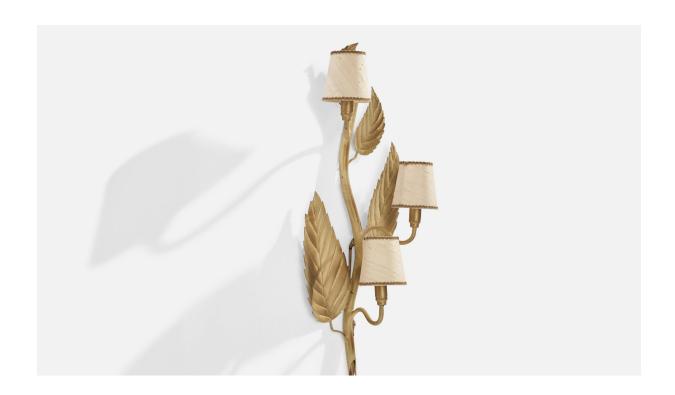

## **Product Description**

A three-armed beige-lacquered metal and off white fabric wall light attributed to Bjerkås Armatur, Sweden, c. 1940s. Overall Dimensions (inches):  $30^{\circ}$  H x  $12^{\circ}$  W x  $7.25^{\circ}$  D Back Plate Dimensions (inches): N/A Bulb Specifications: E-14 Bulb Number of Sockets: 3 All lighting will be converted for US usage. We are unable to confirm that any electrical item meets UL-Listing standards at our facility. Does not include mounting hardware.All items ship from High Point, North Carolina.