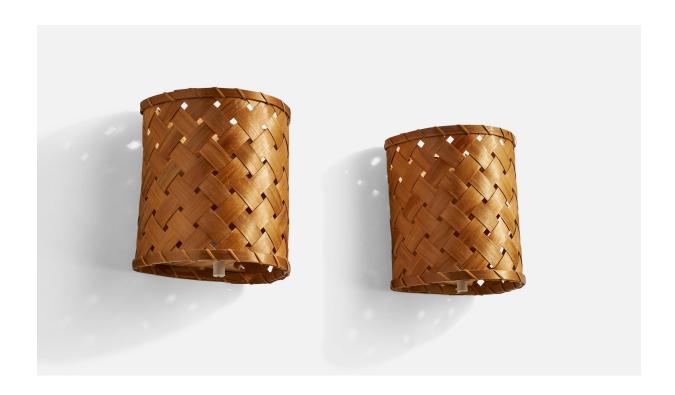

## **Product Description**

A pair of pine veneer and string wall lights designed and produced in Sweden, 1960s Overall Dimensions (inches): 8.75" H x 7.75" W x 6.25" D Back Plate Dimensions (inches): N\A Bulb Specifications: E-14 Bulb Number of Sockets: 2 All lighting will be converted for US usage. We are unable to confirm that any electrical item meets UL-Listing standards at our facility. This wall light currently uses a cord and plug that is compatible with American sockets. If you require a hardwire application, please contact us prior to purchasing for further details. The cord is a digital illustration. Please specify cord color / material / length if custom specs are required. Please note additional lead time of 1-2 business days might be required. Does not include mounting hardware.All items ship from High Point, North Carolina.