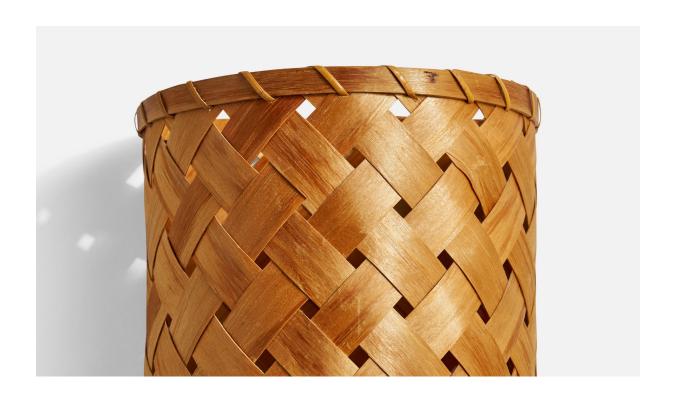

## **Product Description**

A pair of pine veneer and string wall lights designed and produced in Sweden, 1960s Overall Dimensions (inches): 8.75" H x 7.75" W x 6.25" D Back Plate Dimensions (inches): N\A Bulb Specifications: E-14 Bulb Number of Sockets: 2 All lighting will be converted for US usage. We are unable to confirm that any electrical item meets UL-Listing standards at our facility. This wall light currently uses a cord and plug that is compatible with American sockets. If you require a hardwire application, please contact us prior to purchasing for further details. The cord is a digital illustration. Please specify cord color / material / length if custom specs are required. Please note additional lead time of 1-2 business days might be required. Does not include mounting hardware.All items ship from High Point, North Carolina.