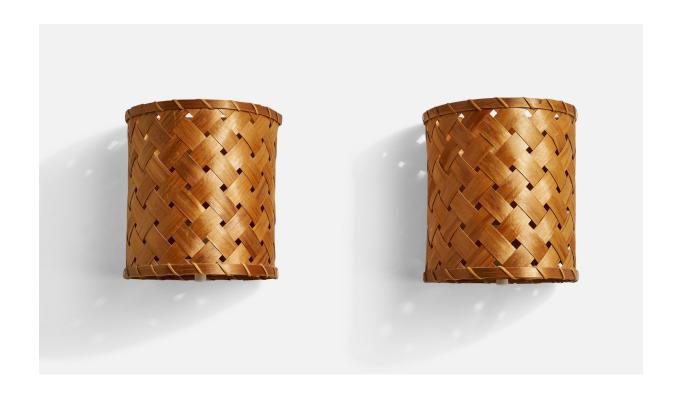

## Swedish Designer, Wall Lights, Pine Veneer, Sweden, 1960s

| Title:       | Swedish Designer, Wall Lights, Pine Veneer, Sweden, 1960s |
|--------------|-----------------------------------------------------------|
| Dimensions:  | 8.75 in x 7.75 in x 6.25 in                               |
| Inventory #: | 13414                                                     |
| Price:       | \$2,600.00                                                |

## **Product Description**

A pair of pine veneer and string wall lights designed and produced in Sweden, 1960s Overall Dimensions (inches): 8.75" H x 7.75" W x 6.25" D Back Plate Dimensions (inches): N\A Bulb Specifications: E-14 Bulb Number of Sockets: 2 All lighting will be converted for US usage. We are unable to confirm that any electrical item meets UL-Listing standards at our facility. This wall light currently uses a cord and plug that is compatible with American sockets. If you require a hardwire application, please contact us prior to purchasing for further details. The cord is a digital illustration. Please specify cord color / material / length if custom specs are required. Please note additional lead time of 1-2 business days might be required. Does not include mounting hardware.All items ship from High Point, North Carolina.