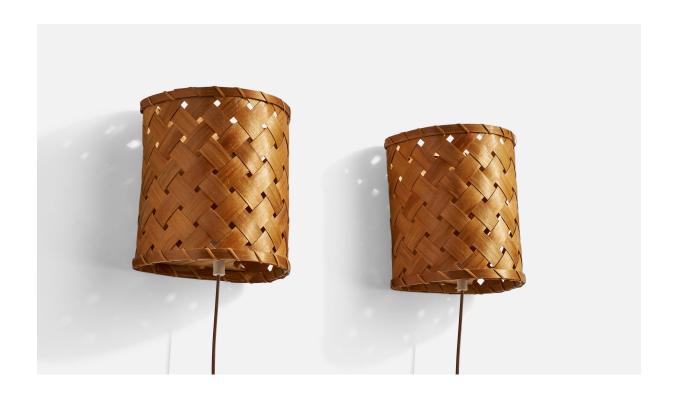

## **Product Description**

A pair of pine veneer and string wall lights designed and produced in Sweden, 1960s Overall Dimensions (inches): 8.75" H x 7.75" W x 6.25" D Back Plate Dimensions (inches): N\A Bulb Specifications: E-14 Bulb Number of Sockets: 2 All lighting will be converted for US usage. We are unable to confirm that any electrical item meets UL-Listing standards at our facility. This wall light currently uses a cord and plug that is compatible with American sockets. If you require a hardwire application, please contact us prior to purchasing for further details. The cord is a digital illustration. Please specify cord color / material / length if custom specs are required. Please note additional lead time of 1-2 business days might be required. Does not include mounting hardware.All items ship from High Point, North Carolina.