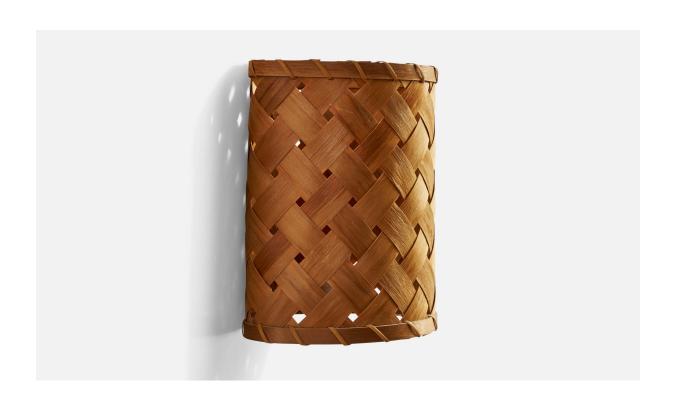

## Swedish Designer, Wall Lights, Pine Veneer, Sweden, 1960s

| Title:       | Swedish Designer, Wall Lights, Pine Veneer, Sweden, 1960s |
|--------------|-----------------------------------------------------------|
| Dimensions:  | 8.75 in x 7.75 in x 6.25 in                               |
| Inventory #: | 13414                                                     |
| Price:       | \$2,600.00                                                |

## **Product Description**

A pair of pine veneer and string wall lights designed and produced in Sweden, 1960s Overall Dimensions (inches): 8.75" H x 7.75" W x 6.25" D Back Plate Dimensions (inches): N\A Bulb Specifications: E-14 Bulb Number of Sockets: 2 All lighting will be converted for US usage. We are unable to confirm that any electrical item meets UL-Listing standards at our facility. This wall light currently uses a cord and plug that is compatible with American sockets. If you require a hardwire application, please contact us prior to purchasing for further details. The cord is a digital illustration. Please specify cord color / material / length if custom specs are required. Please note additional lead time of 1-2 business days might be required. Does not include mounting hardware.All items ship from High Point, North Carolina.