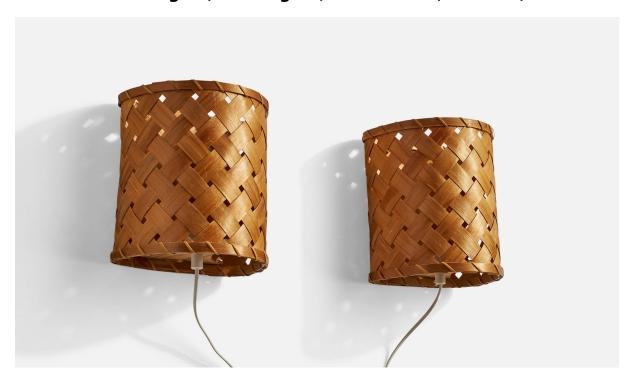

## **Product Description**

A pair of pine veneer and string wall lights designed and produced in Sweden, 1960s Overall Dimensions (inches): 8.75" H x 7.75" W x 6.25" D Back Plate Dimensions (inches): N\A Bulb Specifications: E-14 Bulb Number of Sockets: 2 All lighting will be converted for US usage. We are unable to confirm that any electrical item meets UL-Listing standards at our facility. This wall light currently uses a cord and plug that is compatible with American sockets. If you require a hardwire application, please contact us prior to purchasing for further details. The cord is a digital illustration. Please specify cord color / material / length if custom specs are required. Please note additional lead time of 1-2 business days might be required. Does not include mounting hardware.All items ship from High Point, North Carolina.