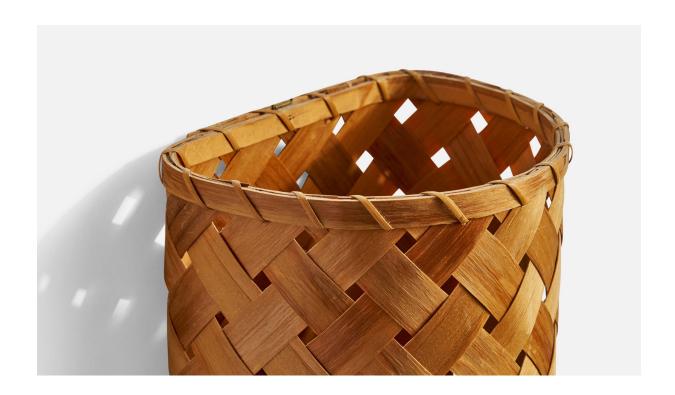

## Swedish Designer, Wall Lights, Pine Veneer, Sweden, 1960s

| Title:       | Swedish Designer, Wall Lights, Pine Veneer, Sweden, 1960s |
|--------------|-----------------------------------------------------------|
| Dimensions:  | 8.75 in x 7.75 in x 6.25 in                               |
| Inventory #: | 13414                                                     |
| Price:       | \$2,600.00                                                |

## **Product Description**

A pair of pine veneer and string wall lights designed and produced in Sweden, 1960s Overall Dimensions (inches): 8.75" H x 7.75" W x 6.25" D Back Plate Dimensions (inches): N\A Bulb Specifications: E-14 Bulb Number of Sockets: 2 All lighting will be converted for US usage. We are unable to confirm that any electrical item meets UL-Listing standards at our facility. This wall light currently uses a cord and plug that is compatible with American sockets. If you require a hardwire application, please contact us prior to purchasing for further details. The cord is a digital illustration. Please specify cord color / material / length if custom specs are required. Please note additional lead time of 1-2 business days might be required. Does not include mounting hardware.All items ship from High Point, North Carolina.