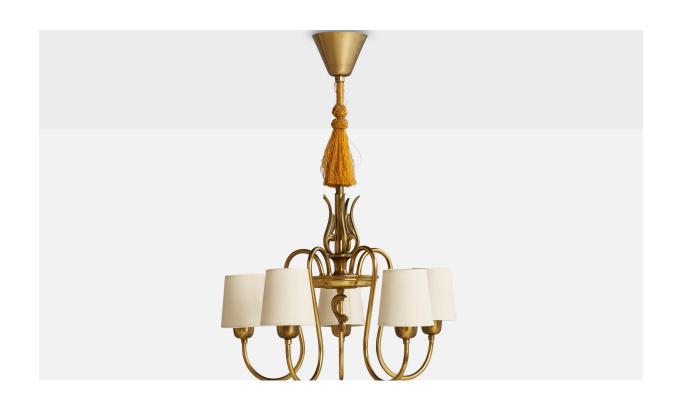

## Swedish Designer, Chandelier, Brass, Fabric, Sweden, 1930s

| Title:       | Swedish Designer, Chandelier, Brass, Fabric, Sweden, 1930s |
|--------------|------------------------------------------------------------|
| Dimensions:  | 29.0 in x 18.0 in                                          |
| Inventory #: | 13432                                                      |
| Price:       | \$4,500.00                                                 |

## **Product Description**

A brass, white fabric and beige string fabric chandelier designed and produced in Sweden, 1930s. Dimensions of canopy (inches): 3.5" H x 4" Diameter Socket takes standard E-26 bulbs. 5 sockets. There is no maximum wattage stated on the fixture. All lighting will be converted for US usage. We are unable to confirm that any electrical item meets UL-Listing standards at our facility. All items ship from High Point, North Carolina.