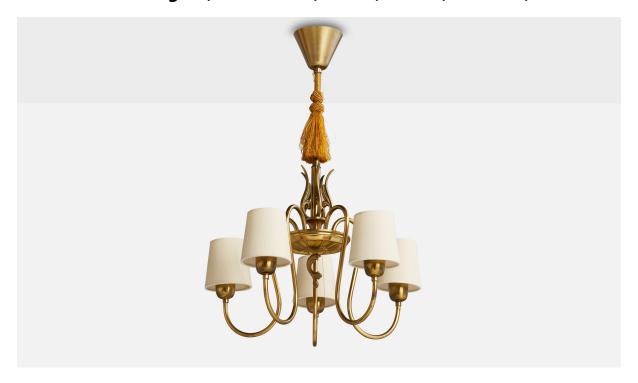

## Swedish Designer, Chandelier, Brass, Fabric, Sweden, 1930s

| Title:       | Swedish Designer, Chandelier, Brass, Fabric, Sweden, 1930s |
|--------------|------------------------------------------------------------|
| Dimensions:  | 29.0 in x 18.0 in                                          |
| Inventory #: | 13432                                                      |
| Price:       | \$4,500.00                                                 |

## **Product Description**

A brass, white fabric and beige string fabric chandelier designed and produced in Sweden, 1930s. Dimensions of canopy (inches): 3.5" H x 4" Diameter Socket takes standard E-26 bulbs. 5 sockets. There is no maximum wattage stated on the fixture. All lighting will be converted for US usage. We are unable to confirm that any electrical item meets UL-Listing standards at our facility. All items ship from High Point, North Carolina.