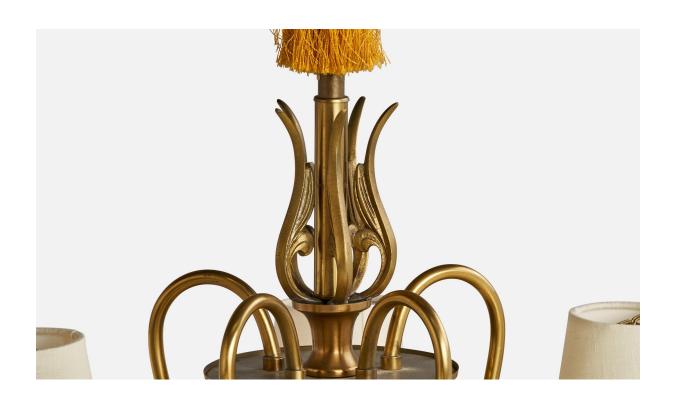

## **Product Description**

A brass, white fabric and beige string fabric chandelier designed and produced in Sweden, 1930s. Dimensions of canopy (inches): 3.5" H x 4" Diameter Socket takes standard E-26 bulbs. 5 sockets. There is no maximum wattage stated on the fixture. All lighting will be converted for US usage. We are unable to confirm that any electrical item meets UL-Listing standards at our facility. All items ship from High Point, North Carolina.