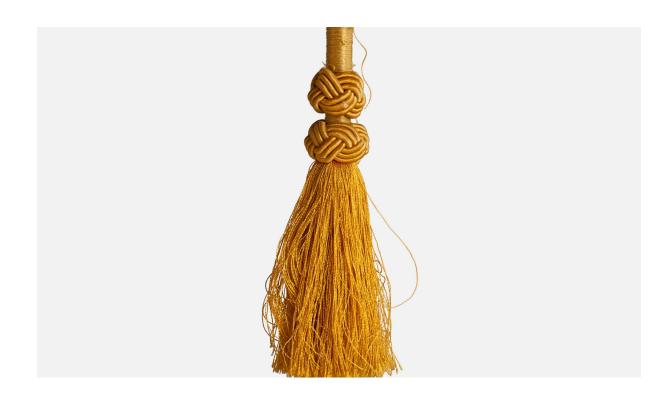

## **Product Description**

A brass, white fabric and beige string fabric chandelier designed and produced in Sweden, 1930s. Dimensions of canopy (inches): 3.5" H x 4" Diameter Socket takes standard E-26 bulbs. 5 sockets. There is no maximum wattage stated on the fixture. All lighting will be converted for US usage. We are unable to confirm that any electrical item meets UL-Listing standards at our facility. All items ship from High Point, North Carolina.