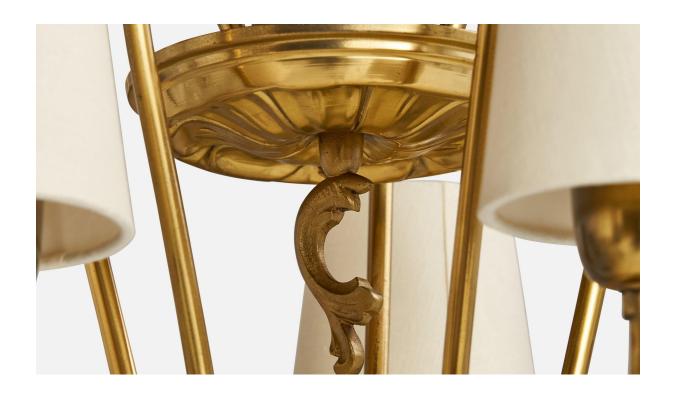

## **Product Description**

A brass, white fabric and beige string fabric chandelier designed and produced in Sweden, 1930s. Dimensions of canopy (inches): 3.5" H x 4" Diameter Socket takes standard E-26 bulbs. 5 sockets. There is no maximum wattage stated on the fixture. All lighting will be converted for US usage. We are unable to confirm that any electrical item meets UL-Listing standards at our facility. All items ship from High Point, North Carolina.