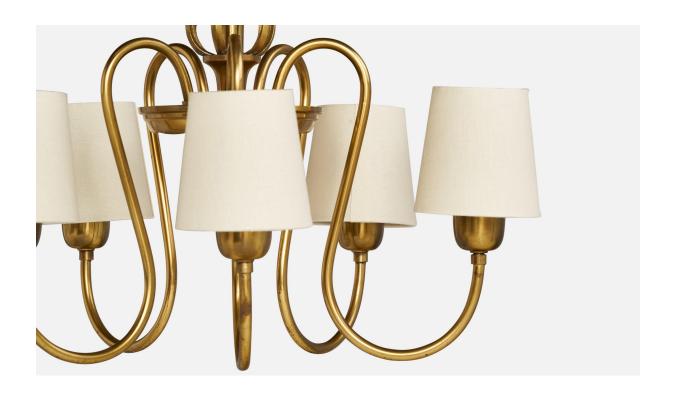

## Swedish Designer, Chandelier, Brass, Fabric, Sweden, 1930s

| Title:       | Swedish Designer, Chandelier, Brass, Fabric, Sweden, 1930s |
|--------------|------------------------------------------------------------|
| Dimensions:  | 29.0 in x 18.0 in                                          |
| Inventory #: | 13432                                                      |
| Price:       | \$4,500.00                                                 |

## **Product Description**

A brass, white fabric and beige string fabric chandelier designed and produced in Sweden, 1930s. Dimensions of canopy (inches): 3.5" H x 4" Diameter Socket takes standard E-26 bulbs. 5 sockets. There is no maximum wattage stated on the fixture. All lighting will be converted for US usage. We are unable to confirm that any electrical item meets UL-Listing standards at our facility. All items ship from High Point, North Carolina.