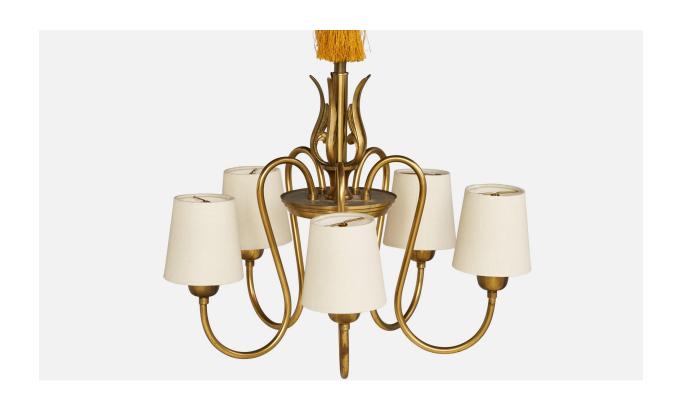

## Swedish Designer, Chandelier, Brass, Fabric, Sweden, 1930s

| Title:       | Swedish Designer, Chandelier, Brass, Fabric, Sweden, 1930s |
|--------------|------------------------------------------------------------|
| Dimensions:  | 29.0 in x 18.0 in                                          |
| Inventory #: | 13432                                                      |
| Price:       | \$4,500.00                                                 |

## **Product Description**

A brass, white fabric and beige string fabric chandelier designed and produced in Sweden, 1930s. Dimensions of canopy (inches): 3.5" H x 4" Diameter Socket takes standard E-26 bulbs. 5 sockets. There is no maximum wattage stated on the fixture. All lighting will be converted for US usage. We are unable to confirm that any electrical item meets UL-Listing standards at our facility. All items ship from High Point, North Carolina.