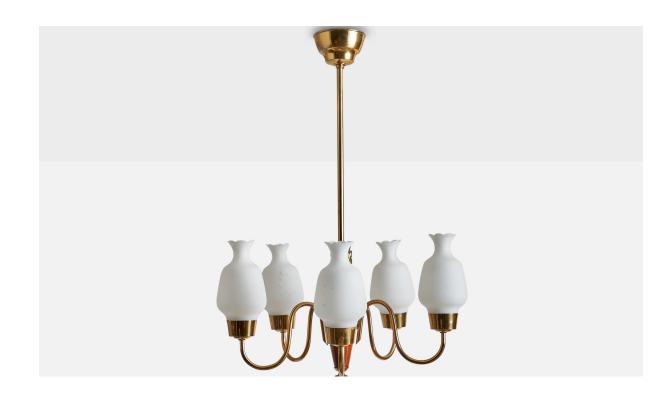

## Swedish Designer, Chandelier, Brass, Glass, Birch, Sweden, 1940s

| Title:       | Swedish Designer, Chandelier, Brass, Glass, Birch, Sweden, 1940s |
|--------------|------------------------------------------------------------------|
| Dimensions:  | 29.0 in x 19.0 in x 9.5 in                                       |
| Inventory #: | 13462                                                            |
| Price:       | \$4,400.00                                                       |

## **Product Description**

A brass, stained birch and opaline glass chandelier designed and produced in Sweden, 1940s. Dimensions of canopy (inches): 2.5" H  $\times$  4" Diameter Socket takes standard E-14 bulbs. 5 sockets. There is no maximum wattage stated on the fixture. All lighting will be converted for US usage. We are unable to confirm that any electrical item meets UL-Listing standards at our facility. All items ship from High Point, North Carolina.