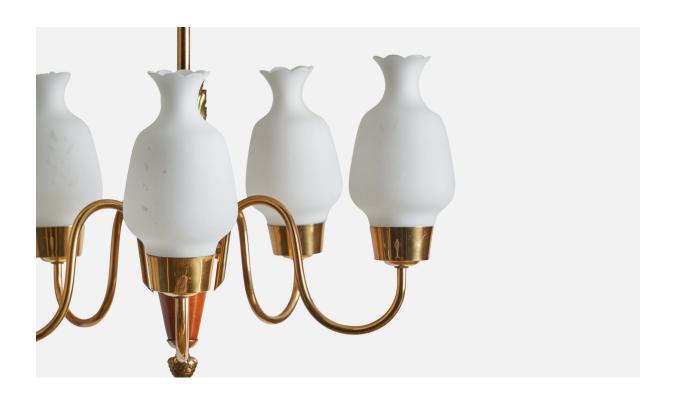

## **Product Description**

A brass, stained birch and opaline glass chandelier designed and produced in Sweden, 1940s. Dimensions of canopy (inches): 2.5" H  $\times$  4" Diameter Socket takes standard E-14 bulbs. 5 sockets. There is no maximum wattage stated on the fixture. All lighting will be converted for US usage. We are unable to confirm that any electrical item meets UL-Listing standards at our facility. All items ship from High Point, North Carolina.