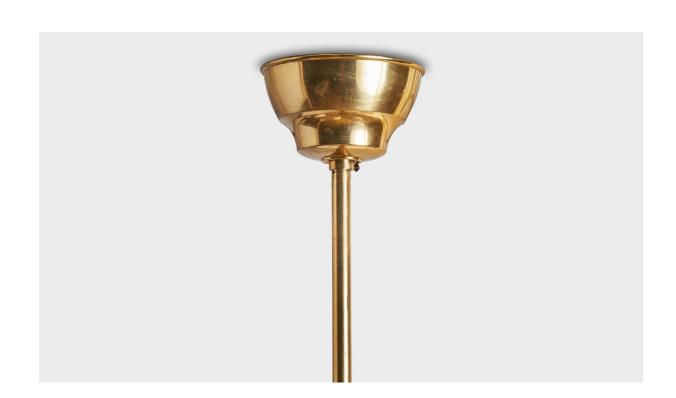

## **Product Description**

A brass, stained birch and opaline glass chandelier designed and produced in Sweden, 1940s. Dimensions of canopy (inches): 2.5" H  $\times$  4" Diameter Socket takes standard E-14 bulbs. 5 sockets. There is no maximum wattage stated on the fixture. All lighting will be converted for US usage. We are unable to confirm that any electrical item meets UL-Listing standards at our facility. All items ship from High Point, North Carolina.