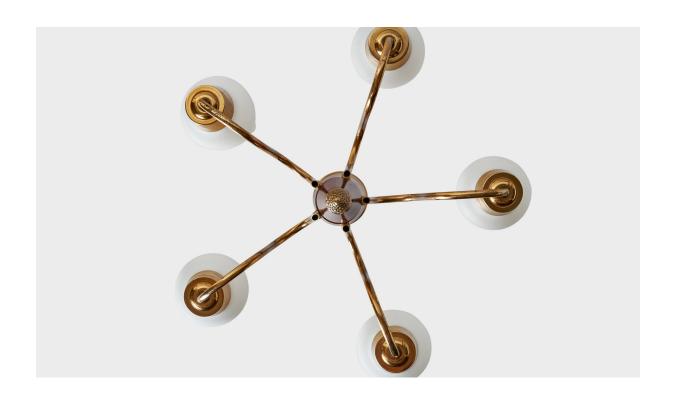

## Swedish Designer, Chandelier, Brass, Glass, Birch, Sweden, 1940s

| Title:       | Swedish Designer, Chandelier, Brass, Glass, Birch, Sweden, 1940s |
|--------------|------------------------------------------------------------------|
| Dimensions:  | 29.0 in x 19.0 in x 9.5 in                                       |
| Inventory #: | 13462                                                            |
| Price:       | \$4,400.00                                                       |

## **Product Description**

A brass, stained birch and opaline glass chandelier designed and produced in Sweden, 1940s. Dimensions of canopy (inches): 2.5" H  $\times$  4" Diameter Socket takes standard E-14 bulbs. 5 sockets. There is no maximum wattage stated on the fixture. All lighting will be converted for US usage. We are unable to confirm that any electrical item meets UL-Listing standards at our facility. All items ship from High Point, North Carolina.