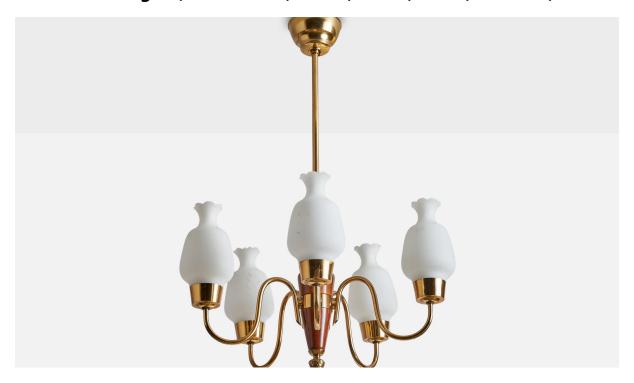

## Swedish Designer, Chandelier, Brass, Glass, Birch, Sweden, 1940s

| Title:       | Swedish Designer, Chandelier, Brass, Glass, Birch, Sweden, 1940s |
|--------------|------------------------------------------------------------------|
| Dimensions:  | 29.0 in x 19.0 in x 9.5 in                                       |
| Inventory #: | 13462                                                            |
| Price:       | \$4,400.00                                                       |

## **Product Description**

A brass, stained birch and opaline glass chandelier designed and produced in Sweden, 1940s. Dimensions of canopy (inches): 2.5" H  $\times$  4" Diameter Socket takes standard E-14 bulbs. 5 sockets. There is no maximum wattage stated on the fixture. All lighting will be converted for US usage. We are unable to confirm that any electrical item meets UL-Listing standards at our facility. All items ship from High Point, North Carolina.