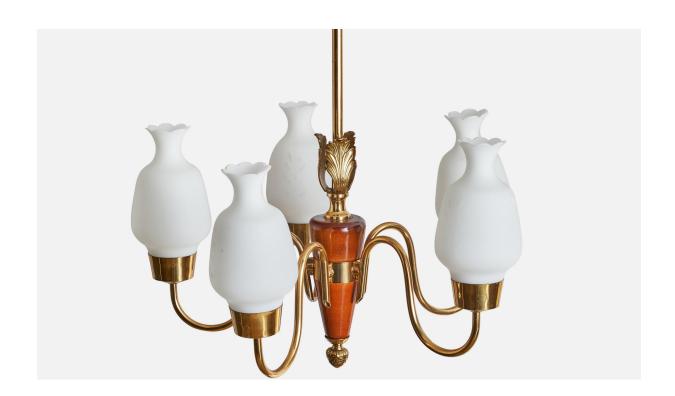

## Swedish Designer, Chandelier, Brass, Glass, Birch, Sweden, 1940s

| Title:       | Swedish Designer, Chandelier, Brass, Glass, Birch, Sweden, 1940s |
|--------------|------------------------------------------------------------------|
| Dimensions:  | 29.0 in x 19.0 in x 9.5 in                                       |
| Inventory #: | 13462                                                            |
| Price:       | \$4,400.00                                                       |

## **Product Description**

A brass, stained birch and opaline glass chandelier designed and produced in Sweden, 1940s. Dimensions of canopy (inches): 2.5" H  $\times$  4" Diameter Socket takes standard E-14 bulbs. 5 sockets. There is no maximum wattage stated on the fixture. All lighting will be converted for US usage. We are unable to confirm that any electrical item meets UL-Listing standards at our facility. All items ship from High Point, North Carolina.