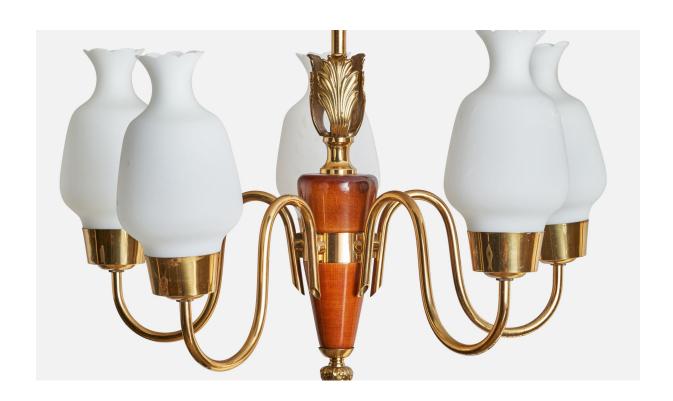

## **Product Description**

A brass, stained birch and opaline glass chandelier designed and produced in Sweden, 1940s. Dimensions of canopy (inches): 2.5" H  $\times$  4" Diameter Socket takes standard E-14 bulbs. 5 sockets. There is no maximum wattage stated on the fixture. All lighting will be converted for US usage. We are unable to confirm that any electrical item meets UL-Listing standards at our facility. All items ship from High Point, North Carolina.