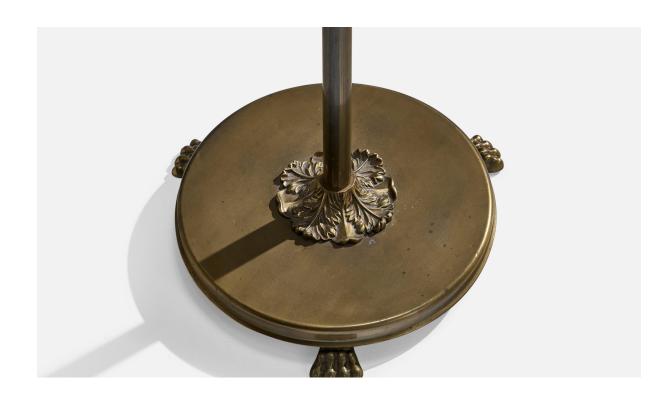

## **Product Description**

An adjustable brass and white fabric floor lamp designed and produced in Sweden, 1940s. Overall Dimensions (inches): 57" H x 21.5" W x 13" D Stated dimensions include shade. Bulb Specifications: E-26 Bulb Number of Sockets: 1 Sold with lampshade. All lighting will be converted for US usage. We are unable to confirm that any electrical item meets UL-Listing standards at our facility. All items ship from High Point, North Carolina.