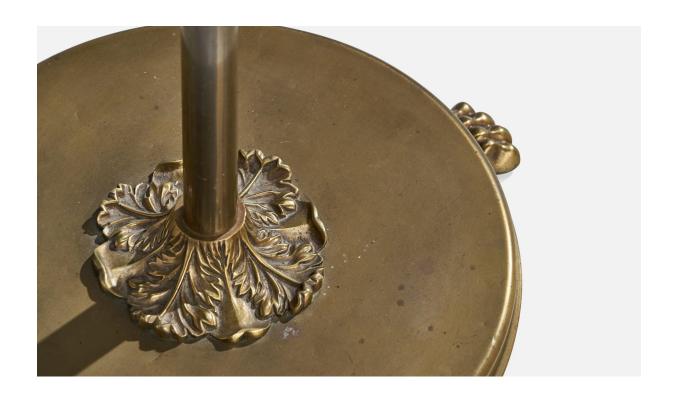

## Swedish Designer, Floor Lamp, Brass, Fabric, Sweden, 1940s

| Title:       | Swedish Designer, Floor Lamp, Brass, Fabric, Sweden, 1940s |
|--------------|------------------------------------------------------------|
| Dimensions:  | 57.0 in x 21.5 in x 13.0 in                                |
| Inventory #: | 13504                                                      |
| Price:       | \$6,700.00                                                 |

## **Product Description**

An adjustable brass and white fabric floor lamp designed and produced in Sweden, 1940s. Overall Dimensions (inches): 57" H x 21.5" W x 13" D Stated dimensions include shade. Bulb Specifications: E-26 Bulb Number of Sockets: 1 Sold with lampshade. All lighting will be converted for US usage. We are unable to confirm that any electrical item meets UL-Listing standards at our facility. All items ship from High Point, North Carolina.