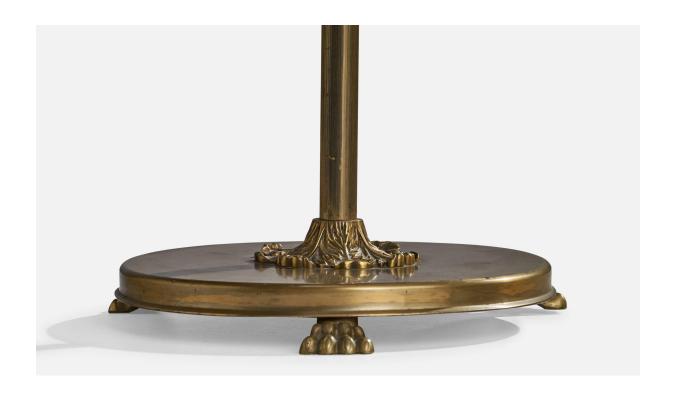

## Swedish Designer, Floor Lamp, Brass, Fabric, Sweden, 1940s

| Title:       | Swedish Designer, Floor Lamp, Brass, Fabric, Sweden, 1940s |
|--------------|------------------------------------------------------------|
| Dimensions:  | 57.0 in x 21.5 in x 13.0 in                                |
| Inventory #: | 13504                                                      |
| Price:       | \$6,700.00                                                 |

## **Product Description**

An adjustable brass and white fabric floor lamp designed and produced in Sweden, 1940s. Overall Dimensions (inches): 57" H x 21.5" W x 13" D Stated dimensions include shade. Bulb Specifications: E-26 Bulb Number of Sockets: 1 Sold with lampshade. All lighting will be converted for US usage. We are unable to confirm that any electrical item meets UL-Listing standards at our facility. All items ship from High Point, North Carolina.