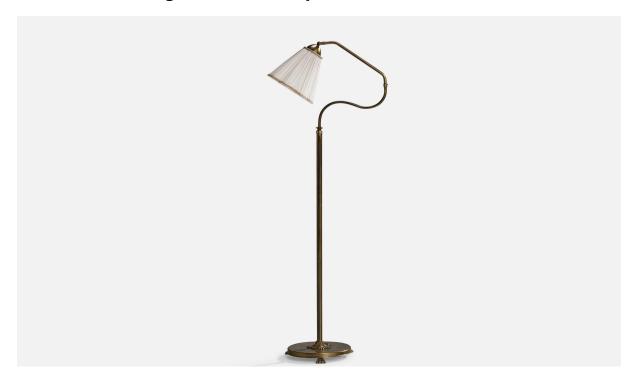

## **Product Description**

An adjustable brass and white fabric floor lamp designed and produced in Sweden, 1940s. Overall Dimensions (inches): 57" H x 21.5" W x 13" D Stated dimensions include shade. Bulb Specifications: E-26 Bulb Number of Sockets: 1 Sold with lampshade. All lighting will be converted for US usage. We are unable to confirm that any electrical item meets UL-Listing standards at our facility. All items ship from High Point, North Carolina.