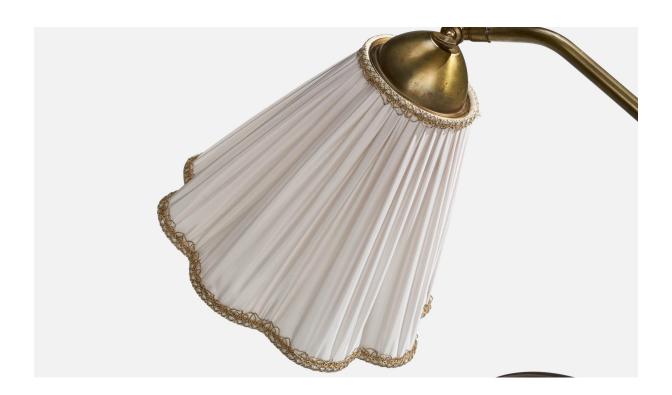

## **Product Description**

An adjustable brass and white fabric floor lamp designed and produced in Sweden, 1940s. Overall Dimensions (inches): 57" H x 21.5" W x 13" D Stated dimensions include shade. Bulb Specifications: E-26 Bulb Number of Sockets: 1 Sold with lampshade. All lighting will be converted for US usage. We are unable to confirm that any electrical item meets UL-Listing standards at our facility. All items ship from High Point, North Carolina.