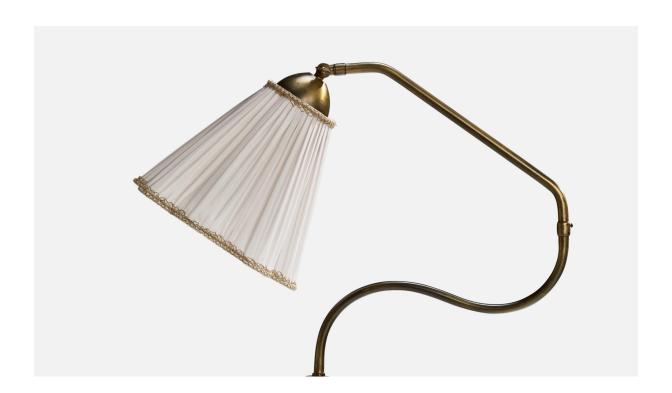

## Swedish Designer, Floor Lamp, Brass, Fabric, Sweden, 1940s

| Title:       | Swedish Designer, Floor Lamp, Brass, Fabric, Sweden, 1940s |
|--------------|------------------------------------------------------------|
| Dimensions:  | 57.0 in x 21.5 in x 13.0 in                                |
| Inventory #: | 13504                                                      |
| Price:       | \$6,700.00                                                 |

## **Product Description**

An adjustable brass and white fabric floor lamp designed and produced in Sweden, 1940s. Overall Dimensions (inches): 57" H x 21.5" W x 13" D Stated dimensions include shade. Bulb Specifications: E-26 Bulb Number of Sockets: 1 Sold with lampshade. All lighting will be converted for US usage. We are unable to confirm that any electrical item meets UL-Listing standards at our facility. All items ship from High Point, North Carolina.