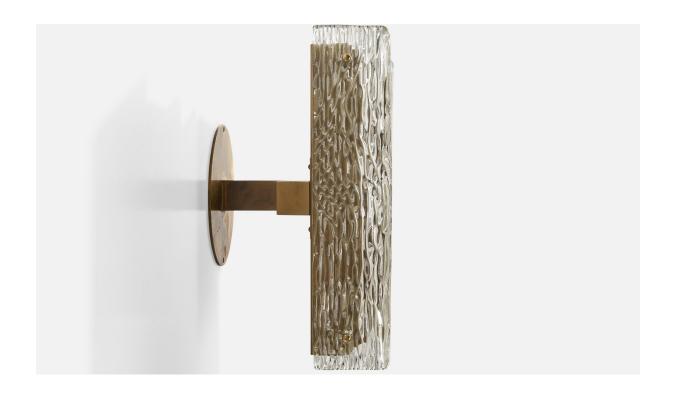

## Carl Fagerlund Attribution, Wall Light, Brass, Glass, Sweden, 1960s

| Price:       | \$2,900.00                                                          |
|--------------|---------------------------------------------------------------------|
| Inventory #: | 13529                                                               |
| Dimensions:  | 14.25 in x 14.75 in x 8.75 in                                       |
| Title:       | Carl Fagerlund Attribution, Wall Light, Brass, Glass, Sweden, 1960s |

## **Product Description**

A sizeable brass and glass wall light attributed to Carl Fagerlund for Orrefors, Sweden, c. 1960s. Overall Dimensions (inches): 14.25" H x 14.75" W x 8.75" D Back Plate Dimensions (inches): 7" H x 7" W x .25" D Bulb Specifications: E-14 Bulb Number of Sockets: 4 All lighting will be converted for US usage. We are unable to confirm that any electrical item meets UL-Listing standards at our facility. Does not include mounting hardware.All items ship from High Point, North Carolina.