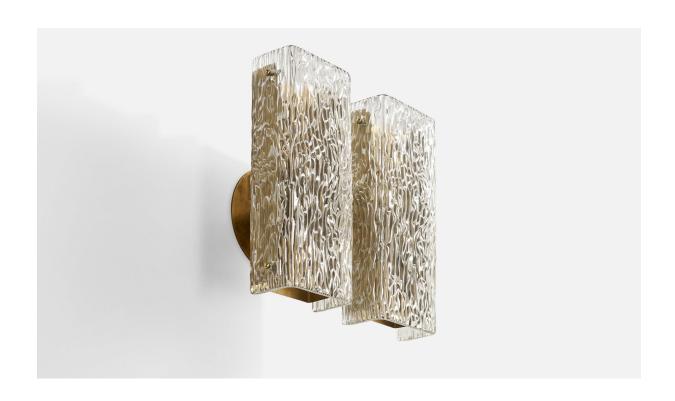

## Carl Fagerlund Attribution, Wall Light, Brass, Glass, Sweden, 1960s

| Price:       | \$2,900.00                                                          |
|--------------|---------------------------------------------------------------------|
| Inventory #: | 13529                                                               |
| Dimensions:  | 14.25 in x 14.75 in x 8.75 in                                       |
| Title:       | Carl Fagerlund Attribution, Wall Light, Brass, Glass, Sweden, 1960s |

## **Product Description**

A sizeable brass and glass wall light attributed to Carl Fagerlund for Orrefors, Sweden, c. 1960s. Overall Dimensions (inches): 14.25" H x 14.75" W x 8.75" D Back Plate Dimensions (inches): 7" H x 7" W x .25" D Bulb Specifications: E-14 Bulb Number of Sockets: 4 All lighting will be converted for US usage. We are unable to confirm that any electrical item meets UL-Listing standards at our facility. Does not include mounting hardware.All items ship from High Point, North Carolina.