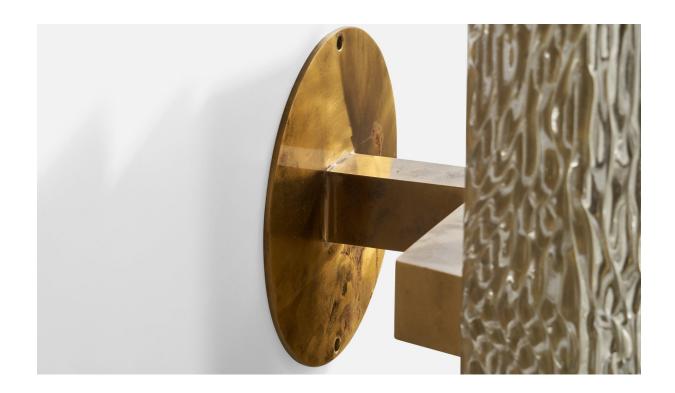

## **Product Description**

A sizeable brass and glass wall light attributed to Carl Fagerlund for Orrefors, Sweden, c. 1960s. Overall Dimensions (inches): 14.25" H x 14.75" W x 8.75" D Back Plate Dimensions (inches): 7" H x 7" W x .25" D Bulb Specifications: E-14 Bulb Number of Sockets: 4 All lighting will be converted for US usage. We are unable to confirm that any electrical item meets UL-Listing standards at our facility. Does not include mounting hardware.All items ship from High Point, North Carolina.