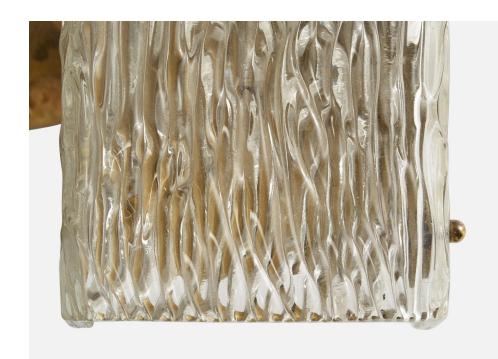

## Carl Fagerlund Attribution, Wall Light, Brass, Glass, Sweden, 1960s

| Price:       | \$2,900.00                                                          |
|--------------|---------------------------------------------------------------------|
| Inventory #: | 13529                                                               |
| Dimensions:  | 14.25 in x 14.75 in x 8.75 in                                       |
| Title:       | Carl Fagerlund Attribution, Wall Light, Brass, Glass, Sweden, 1960s |

## **Product Description**

A sizeable brass and glass wall light attributed to Carl Fagerlund for Orrefors, Sweden, c. 1960s. Overall Dimensions (inches): 14.25" H x 14.75" W x 8.75" D Back Plate Dimensions (inches): 7" H x 7" W x .25" D Bulb Specifications: E-14 Bulb Number of Sockets: 4 All lighting will be converted for US usage. We are unable to confirm that any electrical item meets UL-Listing standards at our facility. Does not include mounting hardware.All items ship from High Point, North Carolina.