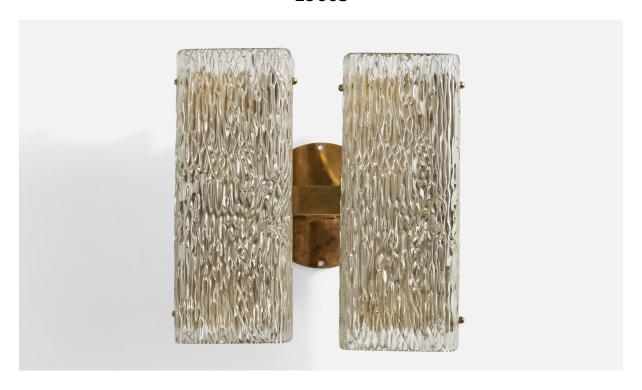

## Carl Fagerlund Attribution, Wall Light, Brass, Glass, Sweden, 1960s

| Price:       | \$2,900.00                                                          |
|--------------|---------------------------------------------------------------------|
| Inventory #: | 13529                                                               |
| Dimensions:  | 14.25 in x 14.75 in x 8.75 in                                       |
| Title:       | Carl Fagerlund Attribution, Wall Light, Brass, Glass, Sweden, 1960s |

## **Product Description**

A sizeable brass and glass wall light attributed to Carl Fagerlund for Orrefors, Sweden, c. 1960s. Overall Dimensions (inches): 14.25" H x 14.75" W x 8.75" D Back Plate Dimensions (inches): 7" H x 7" W x .25" D Bulb Specifications: E-14 Bulb Number of Sockets: 4 All lighting will be converted for US usage. We are unable to confirm that any electrical item meets UL-Listing standards at our facility. Does not include mounting hardware.All items ship from High Point, North Carolina.