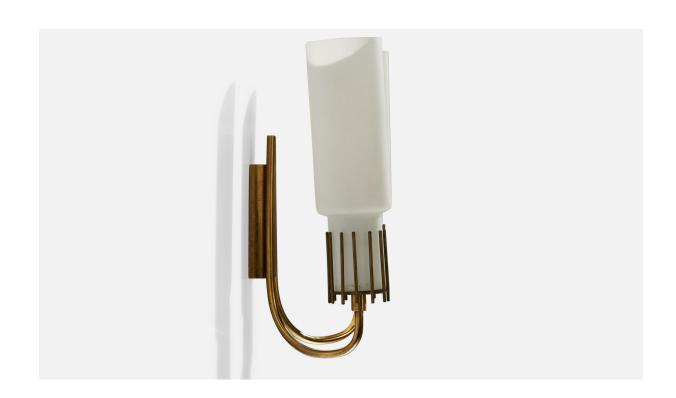

## Italian Designer, Wall Lights, Brass, Glass, Italy, 1950s

| Title:       | Italian Designer, Wall Lights, Brass, Glass, Italy, 1950s |
|--------------|-----------------------------------------------------------|
| Dimensions:  | 11.6 in x 10.25 in x 5.25 in                              |
| Inventory #: | 13628                                                     |
| Price:       | \$3,900.00                                                |

## **Product Description**

A pair of brass and opaline glass wall lights designed and produced in Italy, 1950s. Overall Dimensions (inches): 11.6" H x 10.25" W x 5.25" D Back Plate Dimensions (inches): 4.25" H x 1.95" W x 1"D Bulb Specifications: E-14 Bulb Number of Sockets: 4 All lighting will be converted for US usage. We are unable to confirm that any electrical item meets UL-Listing standards at our facility. Does not include mounting hardware.All items ship from High Point, North Carolina.