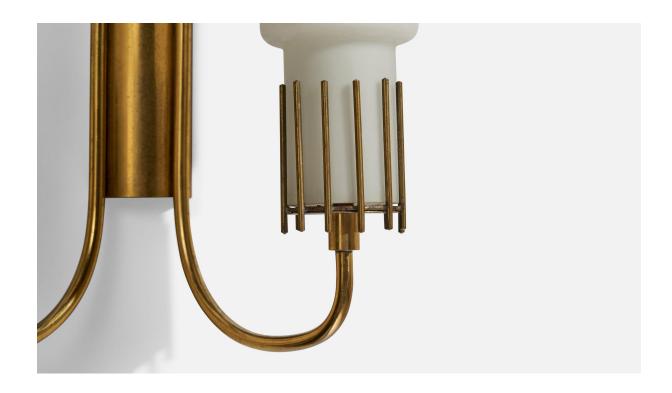

## **Product Description**

A pair of brass and opaline glass wall lights designed and produced in Italy, 1950s. Overall Dimensions (inches): 11.6" H x 10.25" W x 5.25" D Back Plate Dimensions (inches): 4.25" H x 1.95" W x 1"D Bulb Specifications: E-14 Bulb Number of Sockets: 4 All lighting will be converted for US usage. We are unable to confirm that any electrical item meets UL-Listing standards at our facility. Does not include mounting hardware.All items ship from High Point, North Carolina.