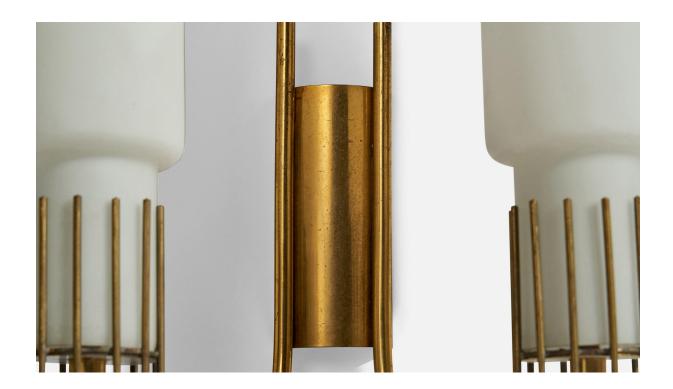

## **Product Description**

A pair of brass and opaline glass wall lights designed and produced in Italy, 1950s. Overall Dimensions (inches): 11.6" H x 10.25" W x 5.25" D Back Plate Dimensions (inches): 4.25" H x 1.95" W x 1"D Bulb Specifications: E-14 Bulb Number of Sockets: 4 All lighting will be converted for US usage. We are unable to confirm that any electrical item meets UL-Listing standards at our facility. Does not include mounting hardware.All items ship from High Point, North Carolina.