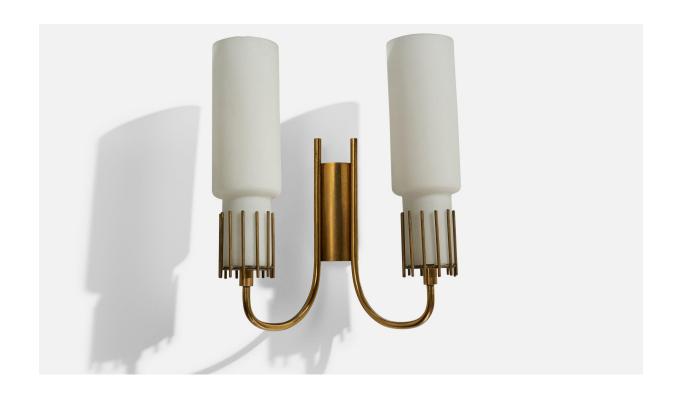

## Italian Designer, Wall Lights, Brass, Glass, Italy, 1950s

| Title:       | Italian Designer, Wall Lights, Brass, Glass, Italy, 1950s |
|--------------|-----------------------------------------------------------|
| Dimensions:  | 11.6 in x 10.25 in x 5.25 in                              |
| Inventory #: | 13628                                                     |
| Price:       | \$3,900.00                                                |

## **Product Description**

A pair of brass and opaline glass wall lights designed and produced in Italy, 1950s. Overall Dimensions (inches): 11.6" H x 10.25" W x 5.25" D Back Plate Dimensions (inches): 4.25" H x 1.95" W x 1"D Bulb Specifications: E-14 Bulb Number of Sockets: 4 All lighting will be converted for US usage. We are unable to confirm that any electrical item meets UL-Listing standards at our facility. Does not include mounting hardware.All items ship from High Point, North Carolina.