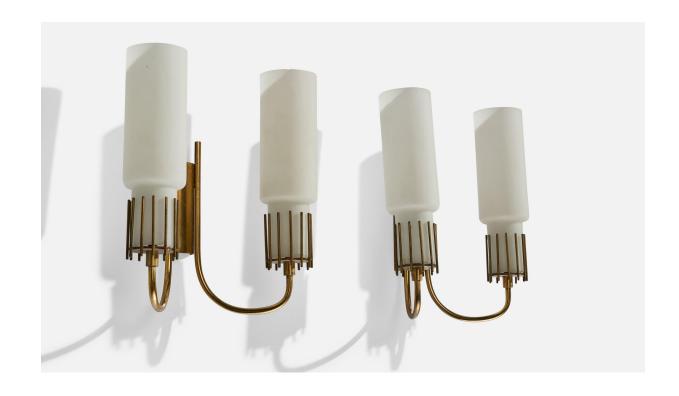

## Italian Designer, Wall Lights, Brass, Glass, Italy, 1950s

| Title:       | Italian Designer, Wall Lights, Brass, Glass, Italy, 1950s |
|--------------|-----------------------------------------------------------|
| Dimensions:  | 11.6 in x 10.25 in x 5.25 in                              |
| Inventory #: | 13628                                                     |
| Price:       | \$3,900.00                                                |

## **Product Description**

A pair of brass and opaline glass wall lights designed and produced in Italy, 1950s. Overall Dimensions (inches): 11.6" H x 10.25" W x 5.25" D Back Plate Dimensions (inches): 4.25" H x 1.95" W x 1"D Bulb Specifications: E-14 Bulb Number of Sockets: 4 All lighting will be converted for US usage. We are unable to confirm that any electrical item meets UL-Listing standards at our facility. Does not include mounting hardware.All items ship from High Point, North Carolina.