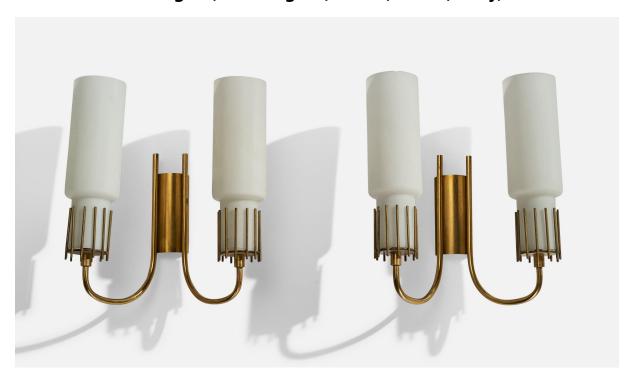

## Italian Designer, Wall Lights, Brass, Glass, Italy, 1950s

| Title:       | Italian Designer, Wall Lights, Brass, Glass, Italy, 1950s |
|--------------|-----------------------------------------------------------|
| Dimensions:  | 11.6 in x 10.25 in x 5.25 in                              |
| Inventory #: | 13628                                                     |
| Price:       | \$3,900.00                                                |

## **Product Description**

A pair of brass and opaline glass wall lights designed and produced in Italy, 1950s. Overall Dimensions (inches): 11.6" H x 10.25" W x 5.25" D Back Plate Dimensions (inches): 4.25" H x 1.95" W x 1"D Bulb Specifications: E-14 Bulb Number of Sockets: 4 All lighting will be converted for US usage. We are unable to confirm that any electrical item meets UL-Listing standards at our facility. Does not include mounting hardware.All items ship from High Point, North Carolina.