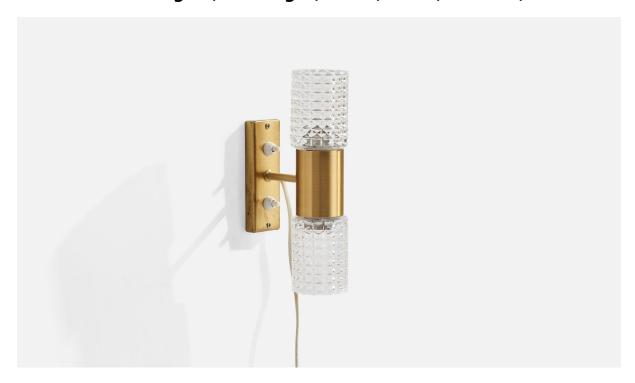

## Swedish Designer, Wall Light, Brass, Glass, Sweden, 1970s

| Title:       | Swedish Designer, Wall Light, Brass, Glass, Sweden, 1970s |
|--------------|-----------------------------------------------------------|
| Dimensions:  | 5.25 in x 9.75 in x 5.25 in                               |
| Inventory #: | 13674                                                     |
| Price:       | \$975.00                                                  |

## **Product Description**

A brass and glass wall light designed and produced in Sweden, c. 1970s. Note that lamp is currently configured for plug in, with cord feeding from side of back-plate. Overall Dimensions (inches): 5.25'' H x 9.75'' W x 5.25'' D Back Plate Dimensions (inches): 5'' H x 1.75'' W x .75'' D Bulb Specifications: E-14 Bulb Number of Sockets: 2 All lighting will be converted for US usage. We are unable to confirm that any electrical item meets UL-Listing standards at our facility. Does not include mounting hardware.All items ship from High Point, North Carolina.