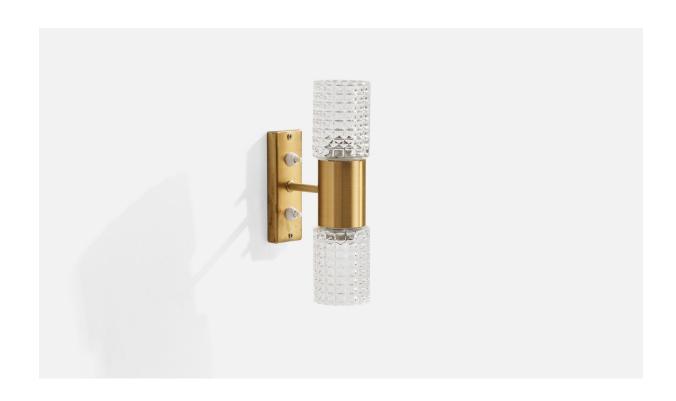

## Swedish Designer, Wall Light, Brass, Glass, Sweden, 1970s

| Title:       | Swedish Designer, Wall Light, Brass, Glass, Sweden, 1970s |
|--------------|-----------------------------------------------------------|
| Dimensions:  | 5.25 in x 9.75 in x 5.25 in                               |
| Inventory #: | 13674                                                     |
| Price:       | \$975.00                                                  |

## **Product Description**

A brass and glass wall light designed and produced in Sweden, c. 1970s. Note that lamp is currently configured for plug in, with cord feeding from side of back-plate. Overall Dimensions (inches): 5.25'' H x 9.75'' W x 5.25'' D Back Plate Dimensions (inches): 5'' H x 1.75'' W x .75'' D Bulb Specifications: E-14 Bulb Number of Sockets: 2 All lighting will be converted for US usage. We are unable to confirm that any electrical item meets UL-Listing standards at our facility. Does not include mounting hardware.All items ship from High Point, North Carolina.