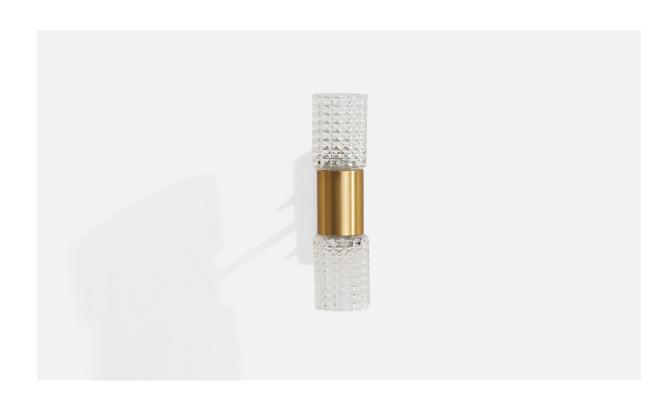

## **Product Description**

A brass and glass wall light designed and produced in Sweden, c. 1970s. Note that lamp is currently configured for plug in, with cord feeding from side of back-plate. Overall Dimensions (inches): 5.25'' H x 9.75'' W x 5.25'' D Back Plate Dimensions (inches): 5'' H x 1.75'' W x .75'' D Bulb Specifications: E-14 Bulb Number of Sockets: 2 All lighting will be converted for US usage. We are unable to confirm that any electrical item meets UL-Listing standards at our facility. Does not include mounting hardware.All items ship from High Point, North Carolina.