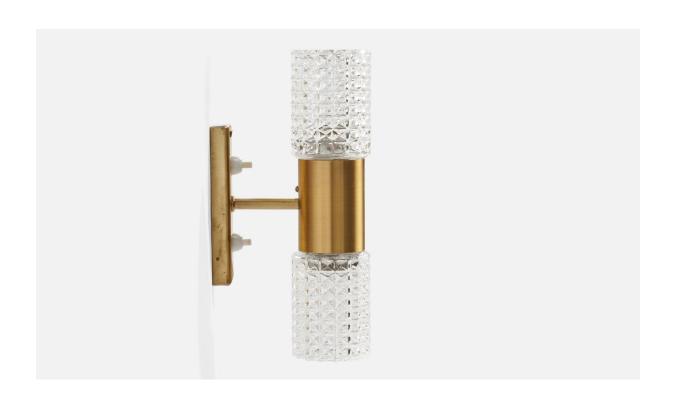

## **Product Description**

A brass and glass wall light designed and produced in Sweden, c. 1970s. Note that lamp is currently configured for plug in, with cord feeding from side of back-plate. Overall Dimensions (inches): 5.25'' H x 9.75'' W x 5.25'' D Back Plate Dimensions (inches): 5'' H x 1.75'' W x .75'' D Bulb Specifications: E-14 Bulb Number of Sockets: 2 All lighting will be converted for US usage. We are unable to confirm that any electrical item meets UL-Listing standards at our facility. Does not include mounting hardware.All items ship from High Point, North Carolina.