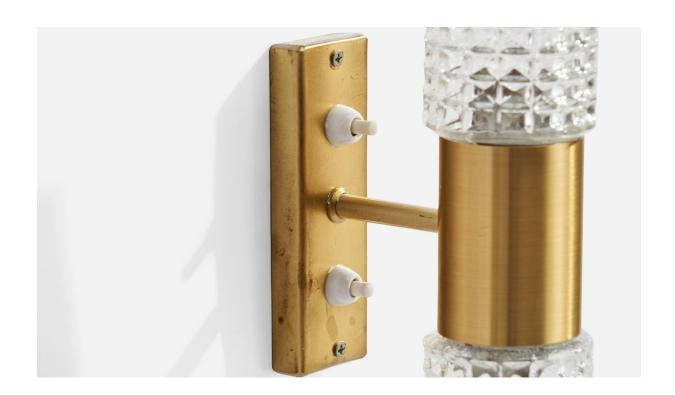

## **Product Description**

A brass and glass wall light designed and produced in Sweden, c. 1970s. Note that lamp is currently configured for plug in, with cord feeding from side of back-plate. Overall Dimensions (inches): 5.25'' H x 9.75'' W x 5.25'' D Back Plate Dimensions (inches): 5'' H x 1.75'' W x .75'' D Bulb Specifications: E-14 Bulb Number of Sockets: 2 All lighting will be converted for US usage. We are unable to confirm that any electrical item meets UL-Listing standards at our facility. Does not include mounting hardware.All items ship from High Point, North Carolina.