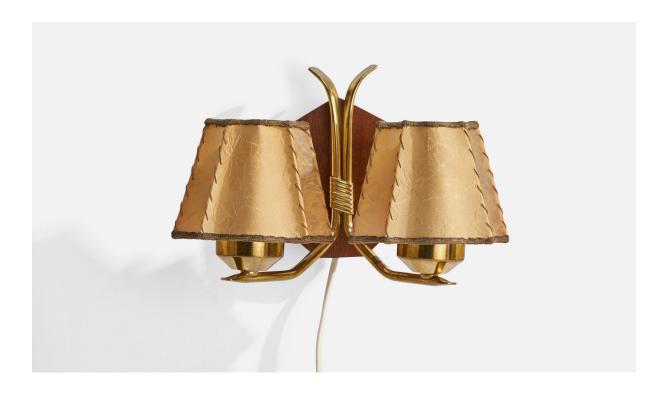

## Swedish Designer, Wall Light, Brass, Teak, Parchment Paper, Sweden, 1950s

| Title:       | Swedish Designer, Wall Light, Brass, Teak, Parchment Paper, Sweden,<br>1950s |
|--------------|------------------------------------------------------------------------------|
| Dimensions:  | 6.0 in x 9.25 in x 6.5 in                                                    |
| Inventory #: | 13681                                                                        |
| Price:       | \$1,900.00                                                                   |

## **Product Description**

A brass, teak and beige parchment paper wall light designed and produced in Sweden, c. 1950s. Overall Dimensions (inches): 6" H x 9.25" W x 6.5" D Back Plate Dimensions (inches): 2.5" H x 2.5" W x .75" D Bulb Specifications: E-14 Bulb Number of Sockets: 2 All lighting will be converted for US usage. We are unable to confirm that any electrical item meets UL-Listing standards at our facility. Does not include mounting hardware.All items ship from High Point, North Carolina.