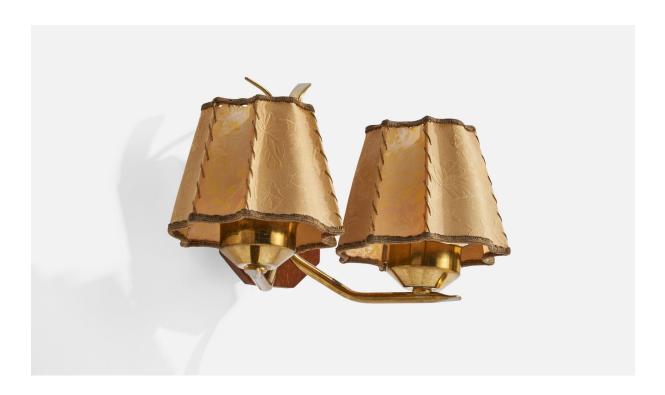

## **Product Description**

A brass, teak and beige parchment paper wall light designed and produced in Sweden, c. 1950s. Overall Dimensions (inches): 6" H x 9.25" W x 6.5" D Back Plate Dimensions (inches): 2.5" H x 2.5" W x .75" D Bulb Specifications: E-14 Bulb Number of Sockets: 2 All lighting will be converted for US usage. We are unable to confirm that any electrical item meets UL-Listing standards at our facility. Does not include mounting hardware.All items ship from High Point, North Carolina.