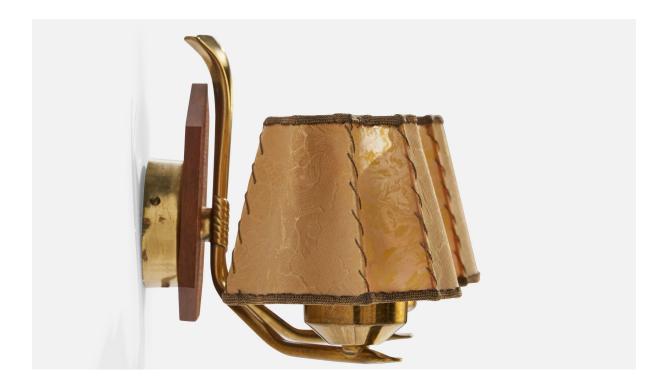

## Swedish Designer, Wall Light, Brass, Teak, Parchment Paper, Sweden, 1950s

| Title:       | Swedish Designer, Wall Light, Brass, Teak, Parchment Paper, Sweden,<br>1950s |
|--------------|------------------------------------------------------------------------------|
| Dimensions:  | 6.0 in x 9.25 in x 6.5 in                                                    |
| Inventory #: | 13681                                                                        |
| Price:       | \$1,900.00                                                                   |

## **Product Description**

A brass, teak and beige parchment paper wall light designed and produced in Sweden, c. 1950s. Overall Dimensions (inches): 6" H x 9.25" W x 6.5" D Back Plate Dimensions (inches): 2.5" H x 2.5" W x .75" D Bulb Specifications: E-14 Bulb Number of Sockets: 2 All lighting will be converted for US usage. We are unable to confirm that any electrical item meets UL-Listing standards at our facility. Does not include mounting hardware.All items ship from High Point, North Carolina.