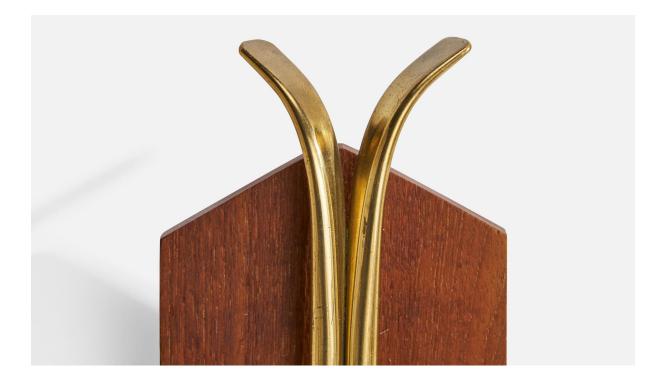

## **Product Description**

A brass, teak and beige parchment paper wall light designed and produced in Sweden, c. 1950s. Overall Dimensions (inches): 6" H x 9.25" W x 6.5" D Back Plate Dimensions (inches): 2.5" H x 2.5" W x .75" D Bulb Specifications: E-14 Bulb Number of Sockets: 2 All lighting will be converted for US usage. We are unable to confirm that any electrical item meets UL-Listing standards at our facility. Does not include mounting hardware.All items ship from High Point, North Carolina.