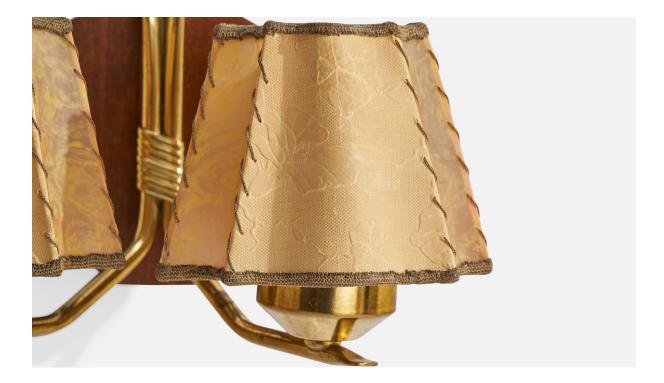

## **Product Description**

A brass, teak and beige parchment paper wall light designed and produced in Sweden, c. 1950s. Overall Dimensions (inches): 6" H x 9.25" W x 6.5" D Back Plate Dimensions (inches): 2.5" H x 2.5" W x .75" D Bulb Specifications: E-14 Bulb Number of Sockets: 2 All lighting will be converted for US usage. We are unable to confirm that any electrical item meets UL-Listing standards at our facility. Does not include mounting hardware.All items ship from High Point, North Carolina.