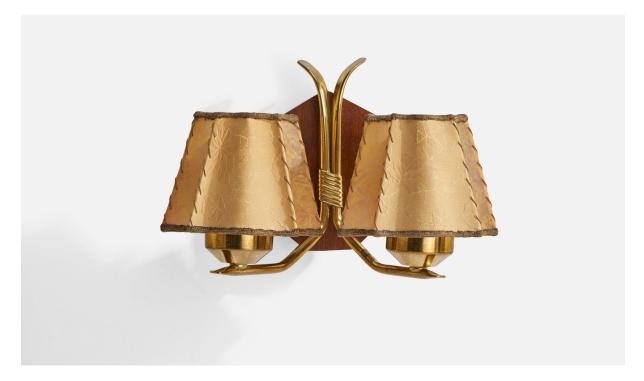

## Swedish Designer, Wall Light, Brass, Teak, Parchment Paper, Sweden, 1950s

| Title:       | Swedish Designer, Wall Light, Brass, Teak, Parchment Paper, Sweden,<br>1950s |
|--------------|------------------------------------------------------------------------------|
| Dimensions:  | 6.0 in x 9.25 in x 6.5 in                                                    |
| Inventory #: | 13681                                                                        |
| Price:       | \$1,900.00                                                                   |

## **Product Description**

A brass, teak and beige parchment paper wall light designed and produced in Sweden, c. 1950s. Overall Dimensions (inches): 6" H x 9.25" W x 6.5" D Back Plate Dimensions (inches): 2.5" H x 2.5" W x .75" D Bulb Specifications: E-14 Bulb Number of Sockets: 2 All lighting will be converted for US usage. We are unable to confirm that any electrical item meets UL-Listing standards at our facility. Does not include mounting hardware.All items ship from High Point, North Carolina.