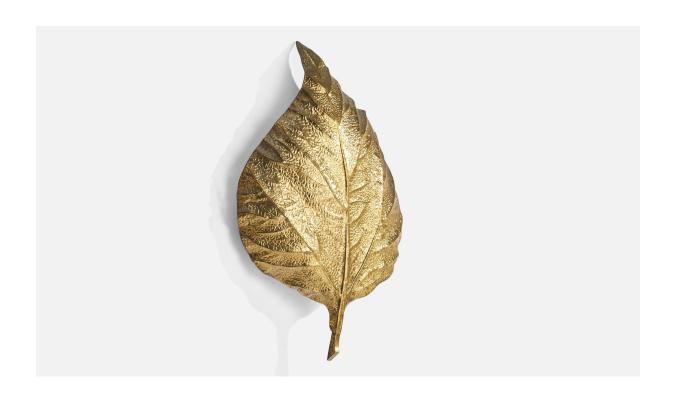

## Tommaso Barbi and Carlo Giorgi, Sizable Wall Light, Brass, Italy, 1960s

| Title:       | Tommaso Barbi and Carlo Giorgi, Sizable Wall Light, Brass, Italy, 1960s |
|--------------|-------------------------------------------------------------------------|
| Dimensions:  | 29.0 in x 19.0 in x 4.5 in                                              |
| Inventory #: | 13751                                                                   |
| Price:       | \$3,400.00                                                              |

## **Product Description**

A sizeable brass wall light designed by Tommaso Barbi and Carlo Giorgi for G&G, Italy, 1960s. Overall Dimensions (inches): 29" H x 19" W x 4.5" D Back Plate Dimensions (inches): 3.75" H x 3.75" W x 1.25" D Bulb Specifications: E-26 Bulb Number of Sockets: 1 All lighting will be converted for US usage. We are unable to confirm that any electrical item meets UL-Listing standards at our facility. Does not include mounting hardware.All items ship from High Point, North Carolina.