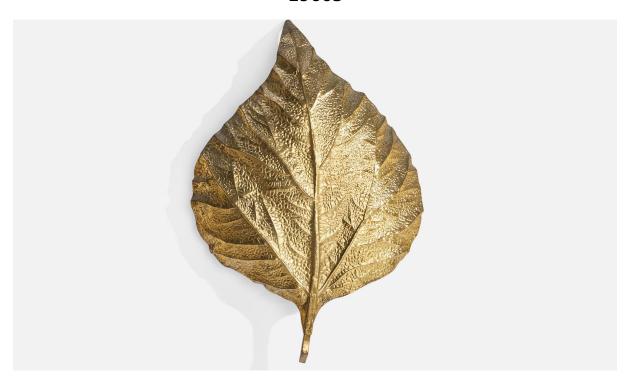

## Tommaso Barbi and Carlo Giorgi, Sizable Wall Light, Brass, Italy, 1960s

| Title:       | Tommaso Barbi and Carlo Giorgi, Sizable Wall Light, Brass, Italy, 1960s |
|--------------|-------------------------------------------------------------------------|
| Dimensions:  | 29.0 in x 19.0 in x 4.5 in                                              |
| Inventory #: | 13751                                                                   |
| Price:       | \$3,400.00                                                              |

## **Product Description**

A sizeable brass wall light designed by Tommaso Barbi and Carlo Giorgi for G&G, Italy, 1960s. Overall Dimensions (inches): 29" H x 19" W x 4.5" D Back Plate Dimensions (inches): 3.75" H x 3.75" W x 1.25" D Bulb Specifications: E-26 Bulb Number of Sockets: 1 All lighting will be converted for US usage. We are unable to confirm that any electrical item meets UL-Listing standards at our facility. Does not include mounting hardware.All items ship from High Point, North Carolina.