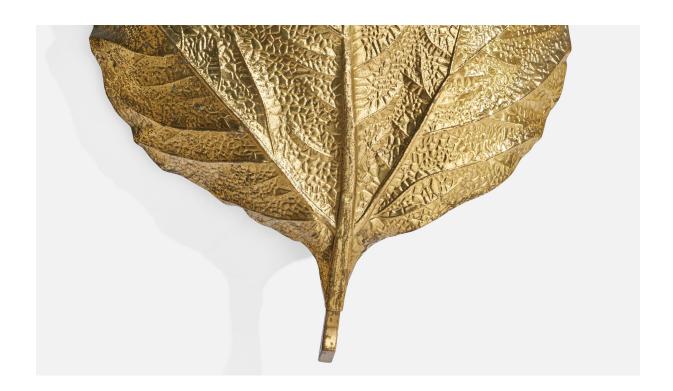

## Tommaso Barbi and Carlo Giorgi, Sizable Wall Light, Brass, Italy, 1960s

| Title:       | Tommaso Barbi and Carlo Giorgi, Sizable Wall Light, Brass, Italy, 1960s |
|--------------|-------------------------------------------------------------------------|
| Dimensions:  | 29.0 in x 19.0 in x 4.5 in                                              |
| Inventory #: | 13751                                                                   |
| Price:       | \$3,400.00                                                              |

## **Product Description**

A sizeable brass wall light designed by Tommaso Barbi and Carlo Giorgi for G&G, Italy, 1960s. Overall Dimensions (inches): 29" H x 19" W x 4.5" D Back Plate Dimensions (inches): 3.75" H x 3.75" W x 1.25" D Bulb Specifications: E-26 Bulb Number of Sockets: 1 All lighting will be converted for US usage. We are unable to confirm that any electrical item meets UL-Listing standards at our facility. Does not include mounting hardware.All items ship from High Point, North Carolina.