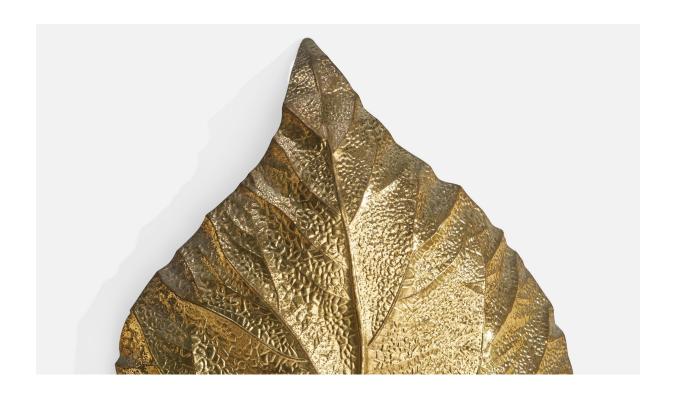

## Tommaso Barbi and Carlo Giorgi, Sizable Wall Light, Brass, Italy, 1960s

| Title:       | Tommaso Barbi and Carlo Giorgi, Sizable Wall Light, Brass, Italy, 1960s |
|--------------|-------------------------------------------------------------------------|
| Dimensions:  | 29.0 in x 19.0 in x 4.5 in                                              |
| Inventory #: | 13751                                                                   |
| Price:       | \$3,400.00                                                              |

## **Product Description**

A sizeable brass wall light designed by Tommaso Barbi and Carlo Giorgi for G&G, Italy, 1960s. Overall Dimensions (inches): 29" H x 19" W x 4.5" D Back Plate Dimensions (inches): 3.75" H x 3.75" W x 1.25" D Bulb Specifications: E-26 Bulb Number of Sockets: 1 All lighting will be converted for US usage. We are unable to confirm that any electrical item meets UL-Listing standards at our facility. Does not include mounting hardware.All items ship from High Point, North Carolina.