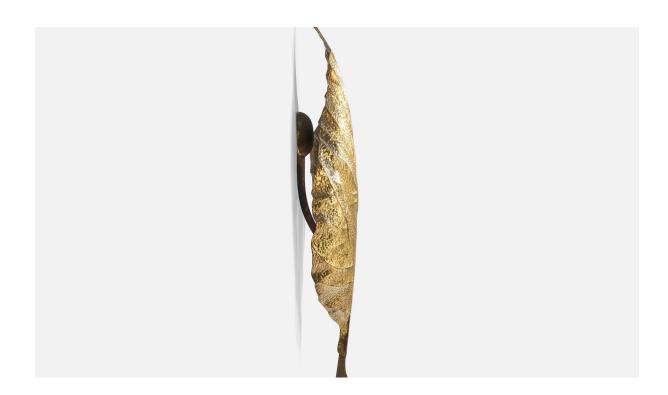

## Tommaso Barbi and Carlo Giorgi, Sizable Wall Light, Brass, Italy, 1960s

| Title:       | Tommaso Barbi and Carlo Giorgi, Sizable Wall Light, Brass, Italy, 1960s |
|--------------|-------------------------------------------------------------------------|
| Dimensions:  | 29.0 in x 19.0 in x 4.5 in                                              |
| Inventory #: | 13751                                                                   |
| Price:       | \$3,400.00                                                              |

## **Product Description**

A sizeable brass wall light designed by Tommaso Barbi and Carlo Giorgi for G&G, Italy, 1960s. Overall Dimensions (inches): 29" H x 19" W x 4.5" D Back Plate Dimensions (inches): 3.75" H x 3.75" W x 1.25" D Bulb Specifications: E-26 Bulb Number of Sockets: 1 All lighting will be converted for US usage. We are unable to confirm that any electrical item meets UL-Listing standards at our facility. Does not include mounting hardware.All items ship from High Point, North Carolina.